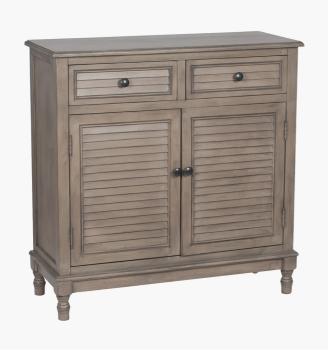

## 76-247

| Item Desciption                                                                                                                                                                                                                                                          | Ashwell Taupe Pine Wood 2 Drawer 2 Door<br>Unit K/D |  |
|--------------------------------------------------------------------------------------------------------------------------------------------------------------------------------------------------------------------------------------------------------------------------|-----------------------------------------------------|--|
| Barcode                                                                                                                                                                                                                                                                  | 5018207342712                                       |  |
| Country of Origin                                                                                                                                                                                                                                                        | China                                               |  |
| Factory                                                                                                                                                                                                                                                                  | XIAM001                                             |  |
| Assembly Required                                                                                                                                                                                                                                                        | Yes                                                 |  |
| Packaging Materials                                                                                                                                                                                                                                                      | 5-ply carton box                                    |  |
| In beautiful taupe finish pine wood, this 2 Drawer 2 Door Unit is a design that will stat the test of time with the added detail of timeless louvre doors. This piece sits beautifully within our Ashwell Collection alongside other furniture pieces within this range. |                                                     |  |

| Item Dimensions (CM) (KG) |    |  |
|---------------------------|----|--|
| Width                     | 80 |  |
| Depth                     | 32 |  |
| Height                    | 85 |  |
| Weight                    | 21 |  |

| Colour     |       |  |
|------------|-------|--|
| Frame/Item | Taupe |  |
| Fabric     |       |  |

| Materials  |                   |
|------------|-------------------|
| Frame/Item | Pine Wood and MDF |
| Fabric     |                   |