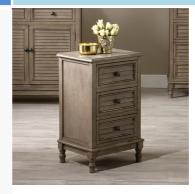

## 76-244

| Item Desciption     | Ashwell Taupe Pine Wood 3 Drawer Unit K/D                                                                                                                                                                                                                                         |
|---------------------|-----------------------------------------------------------------------------------------------------------------------------------------------------------------------------------------------------------------------------------------------------------------------------------|
| Barcode             | 5018207342682                                                                                                                                                                                                                                                                     |
| Country of Origin   | China                                                                                                                                                                                                                                                                             |
| Factory             | XIAM001                                                                                                                                                                                                                                                                           |
| Assembly Required   | Yes                                                                                                                                                                                                                                                                               |
| Packaging Materials | 5-ply carton box                                                                                                                                                                                                                                                                  |
| Web Description     | In beautiful taupe finish pine wood, this 3<br>Drawer Unit is a design that will stand the test<br>of time with the added detail of timeless louvre<br>doors. This piece sits beautifully within our<br>Ashwell Collection alongside other furniture<br>pieces within this range. |

| Item Dimensions (CM) (KG) |      |  |
|---------------------------|------|--|
| Width                     | 40   |  |
| Depth                     | 32   |  |
| Height                    | 64.5 |  |
| Weight                    | 11   |  |

| Colour     |       |  |
|------------|-------|--|
| Frame/Item | Taupe |  |
| Fabric     |       |  |

| Materials  |                   |  |
|------------|-------------------|--|
| Frame/Item | Pine Wood and MDF |  |
| Fabric     |                   |  |