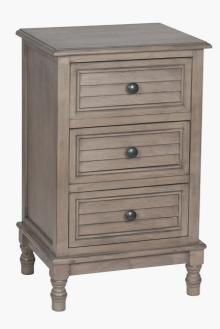

## 76-244

| Item Desciption     | Ashwell Taupe Pine Wood 3 Drawer Unit K/D                                                                                                                                                                                                                                         |
|---------------------|-----------------------------------------------------------------------------------------------------------------------------------------------------------------------------------------------------------------------------------------------------------------------------------|
| Barcode             | 5018207342682                                                                                                                                                                                                                                                                     |
| Country of Origin   | China                                                                                                                                                                                                                                                                             |
| Factory             | XIAM001                                                                                                                                                                                                                                                                           |
| Assembly Required   | Yes                                                                                                                                                                                                                                                                               |
| Packaging Materials | 5-ply carton box                                                                                                                                                                                                                                                                  |
| Web Description     | In beautiful taupe finish pine wood, this 3<br>Drawer Unit is a design that will stand the test<br>of time with the added detail of timeless louvre<br>doors. This piece sits beautifully within our<br>Ashwell Collection alongside other furniture<br>pieces within this range. |

| Item Dimensions (CM) (KG) |      |  |
|---------------------------|------|--|
| Width                     | 40   |  |
| Depth                     | 32   |  |
| Height                    | 64.5 |  |
| Weight                    | 11   |  |

| Colour     |       |  |
|------------|-------|--|
| Frame/Item | Taupe |  |
| Fabric     |       |  |

| Materials  |                   |  |
|------------|-------------------|--|
| Frame/Item | Pine Wood and MDF |  |
| Fabric     |                   |  |