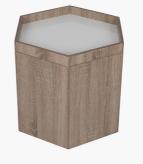

## 76-321-WH

| Item Desciption     | Oslo Natural & White Wood Hexagonal Storage<br>Box Small                                                                                                                                                                                                                                                                         |
|---------------------|----------------------------------------------------------------------------------------------------------------------------------------------------------------------------------------------------------------------------------------------------------------------------------------------------------------------------------|
| Barcode             | 5018207370944                                                                                                                                                                                                                                                                                                                    |
| Country of Origin   | China                                                                                                                                                                                                                                                                                                                            |
| Factory             | YONG001                                                                                                                                                                                                                                                                                                                          |
| Assembly Required   | No                                                                                                                                                                                                                                                                                                                               |
| Packaging Materials | carton                                                                                                                                                                                                                                                                                                                           |
| Colour Group        | White                                                                                                                                                                                                                                                                                                                            |
| Web Description     | Looking for beautiful storage? This piece offers<br>substantial storage, without forfeiting style for<br>function. Its hexagonal shape, fresh colour and<br>Scandinavian-inspired design create a beautiful<br>furniture piece that will house all your<br>essentials. The Oslo Collection also includes a<br>large storage box. |

| Colour     |                          |  |
|------------|--------------------------|--|
| Frame/Item | Light Grey Oak and White |  |
| Fabric     |                          |  |

| Materials  |                      |  |
|------------|----------------------|--|
| Frame/Item | MDF and paper veneer |  |
| Fabric     |                      |  |