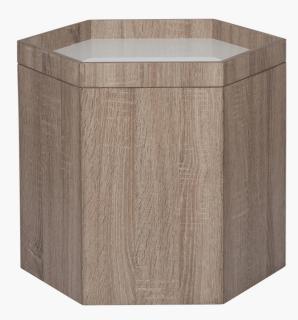

## 76-321-WH

| Item Desciption     | Oslo Natural & White Wood Hexagonal Storage<br>Box Small                                                                                                                                                                                                                                                                         |
|---------------------|----------------------------------------------------------------------------------------------------------------------------------------------------------------------------------------------------------------------------------------------------------------------------------------------------------------------------------|
| Barcode             | 5018207370944                                                                                                                                                                                                                                                                                                                    |
| Country of Origin   | China                                                                                                                                                                                                                                                                                                                            |
| Factory             | YONG001                                                                                                                                                                                                                                                                                                                          |
| Assembly Required   | No                                                                                                                                                                                                                                                                                                                               |
| Packaging Materials | carton                                                                                                                                                                                                                                                                                                                           |
| Colour Group        | White                                                                                                                                                                                                                                                                                                                            |
| Web Description     | Looking for beautiful storage? This piece offers<br>substantial storage, without forfeiting style for<br>function. Its hexagonal shape, fresh colour and<br>Scandinavian-inspired design create a beautiful<br>furniture piece that will house all your<br>essentials. The Oslo Collection also includes a<br>large storage box. |

| Colour     |                          |  |
|------------|--------------------------|--|
| Frame/Item | Light Grey Oak and White |  |
| Fabric     |                          |  |

| Materials  |                      |  |
|------------|----------------------|--|
| Frame/Item | MDF and paper veneer |  |
| Fabric     |                      |  |