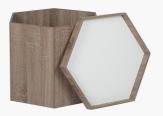

## 76-321-WH

| Item Desciption     | Oslo Natural & White Wood Hexagonal Storage<br>Box Small                                                                                                                                                                                                                                                                         |
|---------------------|----------------------------------------------------------------------------------------------------------------------------------------------------------------------------------------------------------------------------------------------------------------------------------------------------------------------------------|
| Barcode             | 5018207370944                                                                                                                                                                                                                                                                                                                    |
| Country of Origin   | China                                                                                                                                                                                                                                                                                                                            |
| Factory             | YONG001                                                                                                                                                                                                                                                                                                                          |
| Assembly Required   | No                                                                                                                                                                                                                                                                                                                               |
| Packaging Materials | carton                                                                                                                                                                                                                                                                                                                           |
| Colour Group        | White                                                                                                                                                                                                                                                                                                                            |
| Web Description     | Looking for beautiful storage? This piece offers<br>substantial storage, without forfeiting style for<br>function. Its hexagonal shape, fresh colour and<br>Scandinavian-inspired design create a beautiful<br>furniture piece that will house all your<br>essentials. The Oslo Collection also includes a<br>large storage box. |

## 76-321-WH

| Item Label Positions                                            |                              |  |  |
|-----------------------------------------------------------------|------------------------------|--|--|
| Swing Tag                                                       | Label on base                |  |  |
| Other Warnings                                                  | Care/Warning label on inside |  |  |
| Additional Details                                              |                              |  |  |
| Inside table top:<br>Side to side - 38<br>Corner to corner - 43 |                              |  |  |
| Care Instructions                                               |                              |  |  |
| Wipe clean with a soft dry cloth                                |                              |  |  |