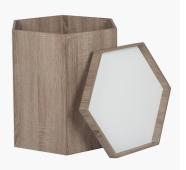

## 76-320-WH

| Item Desciption     | Oslo Natural & White Wood Hexagonal Storage<br>Box Large                                                                                                                                                                                                                                                             |  |
|---------------------|----------------------------------------------------------------------------------------------------------------------------------------------------------------------------------------------------------------------------------------------------------------------------------------------------------------------|--|
| Barcode             | 5018207370920                                                                                                                                                                                                                                                                                                        |  |
| Country of Origin   | China                                                                                                                                                                                                                                                                                                                |  |
| Factory             | YONG001                                                                                                                                                                                                                                                                                                              |  |
| Assembly Required   | No                                                                                                                                                                                                                                                                                                                   |  |
| Packaging Materials | carton                                                                                                                                                                                                                                                                                                               |  |
| Colour Group        | White                                                                                                                                                                                                                                                                                                                |  |
| Web Description     | Looking for beautiful storage? This piece offers substantial storage space, without forfeiting style for function. Its hexagonal shape, fresh colour and Scandinavian-inspired design create a beautiful furniture piece that will house all your essentials. The Oslo Collection also includes a small storage box. |  |

## 76-320-WH

| Item Label Positions                                            |                              |  |
|-----------------------------------------------------------------|------------------------------|--|
| Swing Tag                                                       | Label on base                |  |
| Other Warnings                                                  | Care/Warning label on inside |  |
| Additional Details                                              |                              |  |
| Inside table top:<br>Side to side - 38<br>Corner to corner - 43 |                              |  |
| Care Instructions                                               |                              |  |
| Wipe clean with a soft dry cloth                                |                              |  |