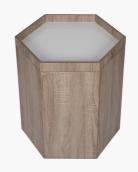

## 76-320-WH

| Item Desciption     | Oslo Natural & White Wood Hexagonal Storage<br>Box Large                                                                                                                                                                                                                                                             |  |
|---------------------|----------------------------------------------------------------------------------------------------------------------------------------------------------------------------------------------------------------------------------------------------------------------------------------------------------------------|--|
| Barcode             | 5018207370920                                                                                                                                                                                                                                                                                                        |  |
| Country of Origin   | China                                                                                                                                                                                                                                                                                                                |  |
| Factory             | YONG001                                                                                                                                                                                                                                                                                                              |  |
| Assembly Required   | No                                                                                                                                                                                                                                                                                                                   |  |
| Packaging Materials | carton                                                                                                                                                                                                                                                                                                               |  |
| Colour Group        | White                                                                                                                                                                                                                                                                                                                |  |
| Web Description     | Looking for beautiful storage? This piece offers substantial storage space, without forfeiting style for function. Its hexagonal shape, fresh colour and Scandinavian-inspired design create a beautiful furniture piece that will house all your essentials. The Oslo Collection also includes a small storage box. |  |

| Colour     |                          |  |
|------------|--------------------------|--|
| Frame/Item | Light Grey Oak and White |  |
| Fabric     |                          |  |

| Materials  |                      |  |
|------------|----------------------|--|
| Frame/Item | MDF and paper veneer |  |
| Fabric     |                      |  |