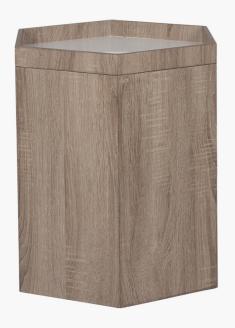

## 76-320-WH

| Item Desciption     | Oslo Natural & White Wood Hexagonal Storage<br>Box Large                                                                                                                                                                                                                                                             |  |
|---------------------|----------------------------------------------------------------------------------------------------------------------------------------------------------------------------------------------------------------------------------------------------------------------------------------------------------------------|--|
| Barcode             | 5018207370920                                                                                                                                                                                                                                                                                                        |  |
| Country of Origin   | China                                                                                                                                                                                                                                                                                                                |  |
| Factory             | YONG001                                                                                                                                                                                                                                                                                                              |  |
| Assembly Required   | No                                                                                                                                                                                                                                                                                                                   |  |
| Packaging Materials | carton                                                                                                                                                                                                                                                                                                               |  |
| Colour Group        | White                                                                                                                                                                                                                                                                                                                |  |
| Web Description     | Looking for beautiful storage? This piece offers substantial storage space, without forfeiting style for function. Its hexagonal shape, fresh colour and Scandinavian-inspired design create a beautiful furniture piece that will house all your essentials. The Oslo Collection also includes a small storage box. |  |

| Colour     |                          |  |
|------------|--------------------------|--|
| Frame/Item | Light Grey Oak and White |  |
| Fabric     |                          |  |

| Materials  |                      |  |
|------------|----------------------|--|
| Frame/Item | MDF and paper veneer |  |
| Fabric     |                      |  |