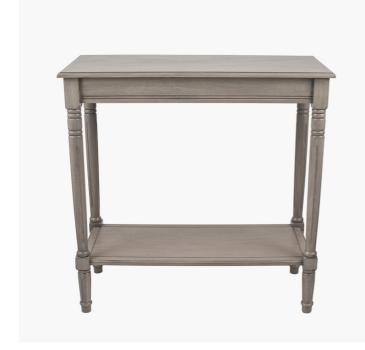

## 76-299-TA

| Item Desciption      | Heritage Taupe Pine Wood Rectangular<br>Console K/D                                                                                                                                                                                                                                                                                               |  |
|----------------------|---------------------------------------------------------------------------------------------------------------------------------------------------------------------------------------------------------------------------------------------------------------------------------------------------------------------------------------------------|--|
| Barcode              | 5018207403277                                                                                                                                                                                                                                                                                                                                     |  |
| Country of Origin    | China                                                                                                                                                                                                                                                                                                                                             |  |
| Factory              | XIAM001                                                                                                                                                                                                                                                                                                                                           |  |
| Assembly Required    | Yes                                                                                                                                                                                                                                                                                                                                               |  |
| Packaging Materials  | 5-ply brown carton                                                                                                                                                                                                                                                                                                                                |  |
| Mail Order Packaging | Yes                                                                                                                                                                                                                                                                                                                                               |  |
| Colour Group         | Brown                                                                                                                                                                                                                                                                                                                                             |  |
| Web Description      | In beautiful taupe finish pine wood, this console table is a design that will stand the test of time. Its shelf offers further storage and tabletop space in a streamlined manner. It is a design that will stand the test of time. This piece sits beautifully within our Ashwell Collection alongside other furniture pieces within this range. |  |

| Item Dimensions (CM) (KG) |    |  |
|---------------------------|----|--|
| Width                     | 80 |  |
| Depth                     | 36 |  |
| Height                    | 80 |  |
| Weight                    | 7  |  |

| Colour     |       |  |
|------------|-------|--|
| Frame/Item | Taupe |  |
| Fabric     |       |  |

| Materials  |               |  |
|------------|---------------|--|
| Frame/Item | Pine Wood+MDF |  |
| Fabric     |               |  |