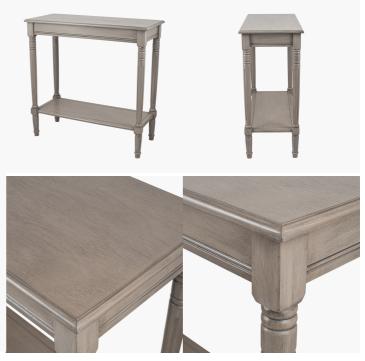

## 76-299-TA

| Item Desciption      | Heritage Taupe Pine Wood Rectangular<br>Console K/D                                                                                                                                                                                                                                                                                               |  |
|----------------------|---------------------------------------------------------------------------------------------------------------------------------------------------------------------------------------------------------------------------------------------------------------------------------------------------------------------------------------------------|--|
| Barcode              | 5018207403277                                                                                                                                                                                                                                                                                                                                     |  |
| Country of Origin    | China                                                                                                                                                                                                                                                                                                                                             |  |
| Factory              | XIAM001                                                                                                                                                                                                                                                                                                                                           |  |
| Assembly Required    | Yes                                                                                                                                                                                                                                                                                                                                               |  |
| Packaging Materials  | 5-ply brown carton                                                                                                                                                                                                                                                                                                                                |  |
| Mail Order Packaging | Yes                                                                                                                                                                                                                                                                                                                                               |  |
| Colour Group         | Brown                                                                                                                                                                                                                                                                                                                                             |  |
| Web Description      | In beautiful taupe finish pine wood, this console table is a design that will stand the test of time. Its shelf offers further storage and tabletop space in a streamlined manner. It is a design that will stand the test of time. This piece sits beautifully within our Ashwell Collection alongside other furniture pieces within this range. |  |

| Item Dimensions (CM) (KG) |    |  |
|---------------------------|----|--|
| Width                     | 80 |  |
| Depth                     | 36 |  |
| Height                    | 80 |  |
| Weight                    | 7  |  |

| Colour     |       |  |
|------------|-------|--|
| Frame/Item | Taupe |  |
| Fabric     |       |  |

| Materials  |               |  |
|------------|---------------|--|
| Frame/Item | Pine Wood+MDF |  |
| Fabric     |               |  |