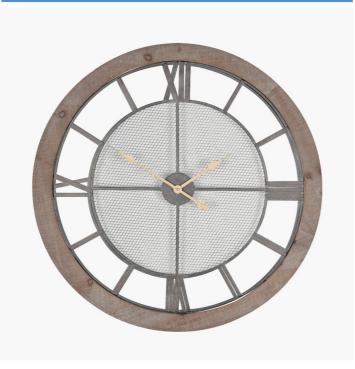

## 75-184

| Item Desciption      | Natural Wood & Metal Round Wall Clock                                                                                                                                                                                                   |  |
|----------------------|-----------------------------------------------------------------------------------------------------------------------------------------------------------------------------------------------------------------------------------------|--|
| Barcode              | 5018207370425                                                                                                                                                                                                                           |  |
| Country of Origin    | China                                                                                                                                                                                                                                   |  |
| Factory              | FUZH001                                                                                                                                                                                                                                 |  |
| Assembly Required    | No                                                                                                                                                                                                                                      |  |
| Packaging Materials  | Bubble wrap/Polystyrene corners                                                                                                                                                                                                         |  |
| Mail Order Packaging | Yes                                                                                                                                                                                                                                     |  |
| Web Description      | This smart round wood clock has contrasting mesh detail which will look perfect in an industrial natural setting. The large roman numerals are an added feature and make this clock easy to read and the perfect timepiece fo any wall. |  |

| Colour     |         |  |
|------------|---------|--|
| Frame/Item | Natural |  |
| Fabric     |         |  |

| Materials  |             |  |
|------------|-------------|--|
| Frame/Item | Wood, Metal |  |
| Fabric     |             |  |