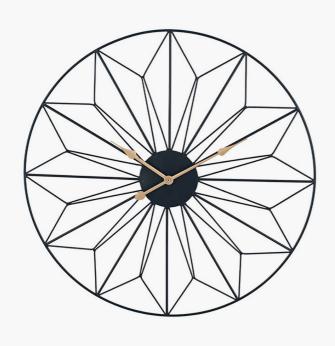

## 75-211

| Item Desciption      | Black and Gold Metal Geo Design Round Wall Clock                                                                                                                                                                                                                  |  |
|----------------------|-------------------------------------------------------------------------------------------------------------------------------------------------------------------------------------------------------------------------------------------------------------------|--|
| Barcode              | 5018207403451                                                                                                                                                                                                                                                     |  |
| Country of Origin    | China                                                                                                                                                                                                                                                             |  |
| Factory              | FUZH001                                                                                                                                                                                                                                                           |  |
| Assembly Required    | No                                                                                                                                                                                                                                                                |  |
| Packaging Materials  | CARTON, POLY FOAM                                                                                                                                                                                                                                                 |  |
| Mail Order Packaging | Yes                                                                                                                                                                                                                                                               |  |
| Web Description      | Make a statement on your wall with this geometric designed large metal wall clock finished in black and gold metal. This beautifully crafted design is not only a beautiful timepiece but a work of art and focal point for any interior. Also available in gold. |  |