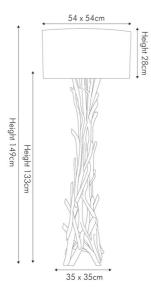

| Product code                                                                                        | 32-078-K                                                         | Product Type             |                                  | Kit                                                                                                                                                                                      |                               |  |
|-----------------------------------------------------------------------------------------------------|------------------------------------------------------------------|--------------------------|----------------------------------|------------------------------------------------------------------------------------------------------------------------------------------------------------------------------------------|-------------------------------|--|
|                                                                                                     |                                                                  | Description              |                                  | Derna Drift Wood Floor Lamp with Natural Jute<br>Shade                                                                                                                                   |                               |  |
|                                                                                                     |                                                                  | Range name               |                                  |                                                                                                                                                                                          | Derna                         |  |
|                                                                                                     |                                                                  | · <b>J</b> . · ·         |                                  | 5018207364141                                                                                                                                                                            |                               |  |
|                                                                                                     |                                                                  | Supplier code P          |                                  | PAUL001                                                                                                                                                                                  |                               |  |
|                                                                                                     |                                                                  | Country of origin Philip |                                  | Philippines                                                                                                                                                                              | ilippines                     |  |
|                                                                                                     |                                                                  | • ·                      |                                  | Natural                                                                                                                                                                                  |                               |  |
|                                                                                                     |                                                                  | J                        |                                  | Natural                                                                                                                                                                                  |                               |  |
|                                                                                                     |                                                                  | Standard material group  |                                  | Wood and Fabric                                                                                                                                                                          |                               |  |
|                                                                                                     |                                                                  | Material composition     |                                  | DRIFTWood                                                                                                                                                                                |                               |  |
|                                                                                                     |                                                                  | Mail order packaging     |                                  | No                                                                                                                                                                                       |                               |  |
|                                                                                                     |                                                                  | Web description          |                                  | Bring the outdoors inside with this beachcomber<br>inspired driftwood base with a natural jute shade<br>floor lamp, perfect for any room in the home. Also<br>available as a table lamp. |                               |  |
|                                                                                                     | Length (side to s                                                | ide) (cm)                | Depth (front to back             | (cm)                                                                                                                                                                                     | Height (top to bottom) (cm)   |  |
| Overall                                                                                             | 55                                                               |                          | 55                               |                                                                                                                                                                                          | 149                           |  |
| Base (from complete)                                                                                | 35                                                               |                          | 35                               |                                                                                                                                                                                          | 133                           |  |
| Shade (from complete)                                                                               | 54                                                               |                          | 54                               |                                                                                                                                                                                          | 28                            |  |
| Tapered shade top                                                                                   | n/a                                                              |                          | n/a                              |                                                                                                                                                                                          | -                             |  |
| Minimum drop                                                                                        | n/a                                                              |                          | Pendant body                     |                                                                                                                                                                                          | n/a                           |  |
|                                                                                                     | 11/4                                                             |                          | Product weight (kg)              |                                                                                                                                                                                          | 4                             |  |
| Product Box                                                                                         | 27.0                                                             |                          |                                  |                                                                                                                                                                                          | 136.5                         |  |
|                                                                                                     | 37.2                                                             |                          | 37.2                             |                                                                                                                                                                                          |                               |  |
| Product Box quantity                                                                                | 1                                                                |                          | Product Box weight (kg)          |                                                                                                                                                                                          | 5.8                           |  |
| Outer Box                                                                                           | n/a                                                              |                          | n/a                              |                                                                                                                                                                                          | n/a                           |  |
| Outer Box quantity                                                                                  | antity n/a                                                       |                          | Outer Box weight (kg)            |                                                                                                                                                                                          | n/a                           |  |
| Number of bulbs                                                                                     | 1                                                                |                          | Shade lining colour and material |                                                                                                                                                                                          | n/a                           |  |
| Bulb                                                                                                | ES GLS                                                           |                          | Shade gimbal size                |                                                                                                                                                                                          | n/a                           |  |
| Wattage                                                                                             | 10-12W LED                                                       |                          | Shade gimbal type and colour     |                                                                                                                                                                                          |                               |  |
| Tube riser                                                                                          | n/a                                                              |                          | Cord grip                        |                                                                                                                                                                                          |                               |  |
| Lampholder                                                                                          | E27                                                              |                          | Grommet                          |                                                                                                                                                                                          |                               |  |
| Cable colour and material                                                                           | Black                                                            |                          | Felt base/Feet                   |                                                                                                                                                                                          | n/a                           |  |
| Cable type                                                                                          | 2x0.75mm <sup>2</sup> , 2.5m from side of base from side of base |                          | UKCA/CE label                    |                                                                                                                                                                                          | on lamp holder                |  |
| Plug                                                                                                | Black UK 3 pin with 3 amp fuse                                   |                          | Double insulated label           |                                                                                                                                                                                          | on lamp holder                |  |
| Switch                                                                                              | Black foot (80cm from side of base)                              |                          | Traceability label               |                                                                                                                                                                                          | on felt base                  |  |
| User manual                                                                                         | No                                                               |                          | Y' statement label               |                                                                                                                                                                                          | on the cable next to the plug |  |
| IP rating                                                                                           | 20 Is                                                            |                          | – Issue date:                    |                                                                                                                                                                                          | 22/03/2022 07:31:53           |  |
| Dimmable                                                                                            |                                                                  |                          |                                  |                                                                                                                                                                                          |                               |  |
| For packaging and labeling information please refer to our Packaging and Labelling Supplier Manual. |                                                                  |                          |                                  |                                                                                                                                                                                          |                               |  |