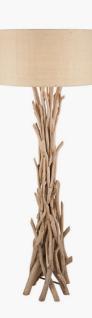

| Product code                                                                                        | 32-078-K                                                         | Product Type             |                                  | Kit                                                                                                                                                                                      |                               |  |
|-----------------------------------------------------------------------------------------------------|------------------------------------------------------------------|--------------------------|----------------------------------|------------------------------------------------------------------------------------------------------------------------------------------------------------------------------------------|-------------------------------|--|
|                                                                                                     |                                                                  | Description              |                                  | Derna Drift Wood Floor Lamp with Natural Jute<br>Shade                                                                                                                                   |                               |  |
|                                                                                                     |                                                                  | Range name               |                                  |                                                                                                                                                                                          | Derna                         |  |
|                                                                                                     |                                                                  | · <b>J</b> . · ·         |                                  | 5018207364141                                                                                                                                                                            |                               |  |
|                                                                                                     |                                                                  | Supplier code P          |                                  | PAUL001                                                                                                                                                                                  |                               |  |
|                                                                                                     |                                                                  | Country of origin Philip |                                  | Philippines                                                                                                                                                                              | ilippines                     |  |
|                                                                                                     |                                                                  | • ·                      |                                  | Natural                                                                                                                                                                                  |                               |  |
|                                                                                                     |                                                                  | J                        |                                  | Natural                                                                                                                                                                                  |                               |  |
|                                                                                                     |                                                                  | Standard material group  |                                  | Wood and Fabric                                                                                                                                                                          |                               |  |
|                                                                                                     |                                                                  | Material composition     |                                  | DRIFTWood                                                                                                                                                                                |                               |  |
|                                                                                                     |                                                                  | Mail order packaging     |                                  | No                                                                                                                                                                                       |                               |  |
|                                                                                                     |                                                                  | Web description          |                                  | Bring the outdoors inside with this beachcomber<br>inspired driftwood base with a natural jute shade<br>floor lamp, perfect for any room in the home. Also<br>available as a table lamp. |                               |  |
|                                                                                                     | Length (side to s                                                | ide) (cm)                | Depth (front to back             | (cm)                                                                                                                                                                                     | Height (top to bottom) (cm)   |  |
| Overall                                                                                             | 55                                                               |                          | 55                               |                                                                                                                                                                                          | 149                           |  |
| Base (from complete)                                                                                | 35                                                               |                          | 35                               |                                                                                                                                                                                          | 133                           |  |
| Shade (from complete)                                                                               | 54                                                               |                          | 54                               |                                                                                                                                                                                          | 28                            |  |
| Tapered shade top                                                                                   | n/a                                                              |                          | n/a                              |                                                                                                                                                                                          | -                             |  |
| Minimum drop                                                                                        | n/a                                                              |                          | Pendant body                     |                                                                                                                                                                                          | n/a                           |  |
|                                                                                                     | 11/4                                                             |                          | Product weight (kg)              |                                                                                                                                                                                          | 4                             |  |
| Product Box                                                                                         | 27.0                                                             |                          |                                  |                                                                                                                                                                                          | 136.5                         |  |
|                                                                                                     | 37.2                                                             |                          | 37.2                             |                                                                                                                                                                                          |                               |  |
| Product Box quantity                                                                                | 1                                                                |                          | Product Box weight (kg)          |                                                                                                                                                                                          | 5.8                           |  |
| Outer Box                                                                                           | n/a                                                              |                          | n/a                              |                                                                                                                                                                                          | n/a                           |  |
| Outer Box quantity                                                                                  | antity n/a                                                       |                          | Outer Box weight (kg)            |                                                                                                                                                                                          | n/a                           |  |
| Number of bulbs                                                                                     | 1                                                                |                          | Shade lining colour and material |                                                                                                                                                                                          | n/a                           |  |
| Bulb                                                                                                | ES GLS                                                           |                          | Shade gimbal size                |                                                                                                                                                                                          | n/a                           |  |
| Wattage                                                                                             | 10-12W LED                                                       |                          | Shade gimbal type and colour     |                                                                                                                                                                                          |                               |  |
| Tube riser                                                                                          | n/a                                                              |                          | Cord grip                        |                                                                                                                                                                                          |                               |  |
| Lampholder                                                                                          | E27                                                              |                          | Grommet                          |                                                                                                                                                                                          |                               |  |
| Cable colour and material                                                                           | Black                                                            |                          | Felt base/Feet                   |                                                                                                                                                                                          | n/a                           |  |
| Cable type                                                                                          | 2x0.75mm <sup>2</sup> , 2.5m from side of base from side of base |                          | UKCA/CE label                    |                                                                                                                                                                                          | on lamp holder                |  |
| Plug                                                                                                | Black UK 3 pin with 3 amp fuse                                   |                          | Double insulated label           |                                                                                                                                                                                          | on lamp holder                |  |
| Switch                                                                                              | Black foot (80cm from side of base)                              |                          | Traceability label               |                                                                                                                                                                                          | on felt base                  |  |
| User manual                                                                                         | No                                                               |                          | Y' statement label               |                                                                                                                                                                                          | on the cable next to the plug |  |
| IP rating                                                                                           | 20 Is                                                            |                          | – Issue date:                    |                                                                                                                                                                                          | 22/03/2022 07:31:53           |  |
| Dimmable                                                                                            |                                                                  |                          |                                  |                                                                                                                                                                                          |                               |  |
| For packaging and labeling information please refer to our Packaging and Labelling Supplier Manual. |                                                                  |                          |                                  |                                                                                                                                                                                          |                               |  |