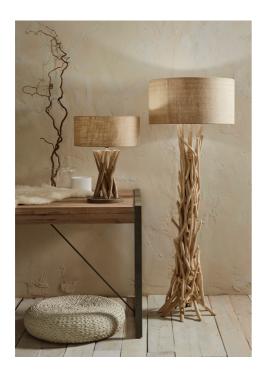

| Product code                                                                                        | 32-078-K                                                         | Product Type             |                                  | Kit                                                                                                                                                                                      |                               |  |
|-----------------------------------------------------------------------------------------------------|------------------------------------------------------------------|--------------------------|----------------------------------|------------------------------------------------------------------------------------------------------------------------------------------------------------------------------------------|-------------------------------|--|
|                                                                                                     |                                                                  | Description              |                                  | Derna Drift Wood Floor Lamp with Natural Jute<br>Shade                                                                                                                                   |                               |  |
|                                                                                                     |                                                                  | Range name               |                                  |                                                                                                                                                                                          | Derna                         |  |
|                                                                                                     |                                                                  | · <b>J</b> . · ·         |                                  | 5018207364141                                                                                                                                                                            |                               |  |
|                                                                                                     |                                                                  | Supplier code P          |                                  | PAUL001                                                                                                                                                                                  |                               |  |
|                                                                                                     |                                                                  | Country of origin Philip |                                  | Philippines                                                                                                                                                                              | ilippines                     |  |
|                                                                                                     |                                                                  | • ·                      |                                  | Natural                                                                                                                                                                                  |                               |  |
|                                                                                                     |                                                                  | J                        |                                  | Natural                                                                                                                                                                                  |                               |  |
|                                                                                                     |                                                                  | Standard material group  |                                  | Wood and Fabric                                                                                                                                                                          |                               |  |
|                                                                                                     |                                                                  | Material composition     |                                  | DRIFTWood                                                                                                                                                                                |                               |  |
|                                                                                                     |                                                                  | Mail order packaging     |                                  | No                                                                                                                                                                                       |                               |  |
|                                                                                                     |                                                                  | Web description          |                                  | Bring the outdoors inside with this beachcomber<br>inspired driftwood base with a natural jute shade<br>floor lamp, perfect for any room in the home. Also<br>available as a table lamp. |                               |  |
|                                                                                                     | Length (side to s                                                | ide) (cm)                | Depth (front to back             | (cm)                                                                                                                                                                                     | Height (top to bottom) (cm)   |  |
| Overall                                                                                             | 55                                                               |                          | 55                               |                                                                                                                                                                                          | 149                           |  |
| Base (from complete)                                                                                | 35                                                               |                          | 35                               |                                                                                                                                                                                          | 133                           |  |
| Shade (from complete)                                                                               | 54                                                               |                          | 54                               |                                                                                                                                                                                          | 28                            |  |
| Tapered shade top                                                                                   | n/a                                                              |                          | n/a                              |                                                                                                                                                                                          | -                             |  |
| Minimum drop                                                                                        | n/a                                                              |                          | Pendant body                     |                                                                                                                                                                                          | n/a                           |  |
|                                                                                                     | 11/4                                                             |                          | Product weight (kg)              |                                                                                                                                                                                          | 4                             |  |
| Product Box                                                                                         | 27.0                                                             |                          |                                  |                                                                                                                                                                                          | 136.5                         |  |
|                                                                                                     | 37.2                                                             |                          | 37.2                             |                                                                                                                                                                                          |                               |  |
| Product Box quantity                                                                                | 1                                                                |                          | Product Box weight (kg)          |                                                                                                                                                                                          | 5.8                           |  |
| Outer Box                                                                                           | n/a                                                              |                          | n/a                              |                                                                                                                                                                                          | n/a                           |  |
| Outer Box quantity                                                                                  | antity n/a                                                       |                          | Outer Box weight (kg)            |                                                                                                                                                                                          | n/a                           |  |
| Number of bulbs                                                                                     | 1                                                                |                          | Shade lining colour and material |                                                                                                                                                                                          | n/a                           |  |
| Bulb                                                                                                | ES GLS                                                           |                          | Shade gimbal size                |                                                                                                                                                                                          | n/a                           |  |
| Wattage                                                                                             | 10-12W LED                                                       |                          | Shade gimbal type and colour     |                                                                                                                                                                                          |                               |  |
| Tube riser                                                                                          | n/a                                                              |                          | Cord grip                        |                                                                                                                                                                                          |                               |  |
| Lampholder                                                                                          | E27                                                              |                          | Grommet                          |                                                                                                                                                                                          |                               |  |
| Cable colour and material                                                                           | Black                                                            |                          | Felt base/Feet                   |                                                                                                                                                                                          | n/a                           |  |
| Cable type                                                                                          | 2x0.75mm <sup>2</sup> , 2.5m from side of base from side of base |                          | UKCA/CE label                    |                                                                                                                                                                                          | on lamp holder                |  |
| Plug                                                                                                | Black UK 3 pin with 3 amp fuse                                   |                          | Double insulated label           |                                                                                                                                                                                          | on lamp holder                |  |
| Switch                                                                                              | Black foot (80cm from side of base)                              |                          | Traceability label               |                                                                                                                                                                                          | on felt base                  |  |
| User manual                                                                                         | No                                                               |                          | Y' statement label               |                                                                                                                                                                                          | on the cable next to the plug |  |
| IP rating                                                                                           | 20 Is                                                            |                          | – Issue date:                    |                                                                                                                                                                                          | 22/03/2022 07:31:53           |  |
| Dimmable                                                                                            |                                                                  |                          |                                  |                                                                                                                                                                                          |                               |  |
| For packaging and labeling information please refer to our Packaging and Labelling Supplier Manual. |                                                                  |                          |                                  |                                                                                                                                                                                          |                               |  |