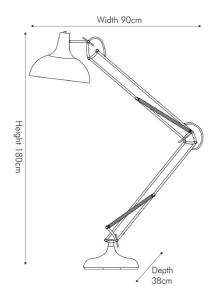

|
|                                     | 1 issue date:                                                                                        | 22/03/2022 07:32:09                                                                                                                                                      |
|                                     | White plastic  Splastic  Splastic  Somm², 2.5m from side of base  Stulk 3 pin with 3 amp fuse        | Shade gimbal size  Shade gimbal type and colour  Cord grip  White plastic  Grommet  Felt base/Feet  UKCA/CE label  UKCA/CE label  Traceability label  Traceability label |

For packaging and labeling information please refer to our Packaging and Labelling Supplier Manual.