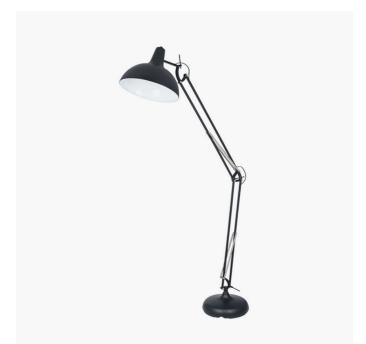

| Product code | 32-083-C | Product Type            | Complete                                                                                                                                                                                                                                                                                                                                                          |
|--------------|----------|-------------------------|-------------------------------------------------------------------------------------------------------------------------------------------------------------------------------------------------------------------------------------------------------------------------------------------------------------------------------------------------------------------|
|              |          | Description             | Alonzo Matt Black Metal Task Floor Lamp                                                                                                                                                                                                                                                                                                                           |
|              |          | Range name              | Alonzo                                                                                                                                                                                                                                                                                                                                                            |
|              |          | Barcode                 | 5018207374638                                                                                                                                                                                                                                                                                                                                                     |
|              | 14       | Supplier code           | CHIN001                                                                                                                                                                                                                                                                                                                                                           |
|              |          | Country of origin       | China                                                                                                                                                                                                                                                                                                                                                             |
|              | //       | Standard colour group   | Black                                                                                                                                                                                                                                                                                                                                                             |
|              |          | Selling colour          | Matt Black                                                                                                                                                                                                                                                                                                                                                        |
|              |          | Standard material group | Metal                                                                                                                                                                                                                                                                                                                                                             |
|              |          | Material composition    | Steel                                                                                                                                                                                                                                                                                                                                                             |
| //           |          | Mail order packaging    | No                                                                                                                                                                                                                                                                                                                                                                |
|              |          | Web description         | The classic design of the industrial task lamp is an oversized floor lamp. Quirky yet functional, this floor lamp has an adjustable arm and head for directional lighting where required. Finished in a matt black you can make a statement in any room in the home with this iconic product. Also available in grey, shiny copper, brushed brass and matt white. |
|              |          | <u> </u>                | ·                                                                                                                                                                                                                                                                                                                                                                 |