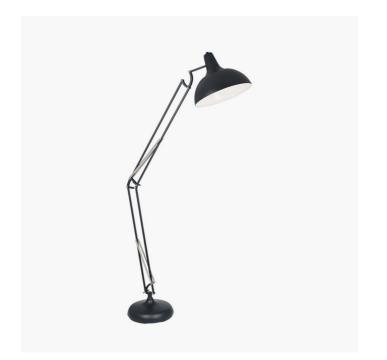

| Product code | 32-083-C | Product Type            | Complete                                                                                                                                                                                                                                                                                                                                                          |
|--------------|----------|-------------------------|-------------------------------------------------------------------------------------------------------------------------------------------------------------------------------------------------------------------------------------------------------------------------------------------------------------------------------------------------------------------|
|              |          | Description             | Alonzo Matt Black Metal Task Floor Lamp                                                                                                                                                                                                                                                                                                                           |
|              |          | Range name              | Alonzo                                                                                                                                                                                                                                                                                                                                                            |
|              |          | Barcode                 | 5018207374638                                                                                                                                                                                                                                                                                                                                                     |
|              | 14       | Supplier code           | CHIN001                                                                                                                                                                                                                                                                                                                                                           |
|              |          | Country of origin       | China                                                                                                                                                                                                                                                                                                                                                             |
|              | //       | Standard colour group   | Black                                                                                                                                                                                                                                                                                                                                                             |
|              |          | Selling colour          | Matt Black                                                                                                                                                                                                                                                                                                                                                        |
|              |          | Standard material group | Metal                                                                                                                                                                                                                                                                                                                                                             |
|              |          | Material composition    | Steel                                                                                                                                                                                                                                                                                                                                                             |
| //           |          | Mail order packaging    | No                                                                                                                                                                                                                                                                                                                                                                |
|              |          | Web description         | The classic design of the industrial task lamp is an oversized floor lamp. Quirky yet functional, this floor lamp has an adjustable arm and head for directional lighting where required. Finished in a matt black you can make a statement in any room in the home with this iconic product. Also available in grey, shiny copper, brushed brass and matt white. |
|              |          | <u> </u>                | ·                                                                                                                                                                                                                                                                                                                                                                 |