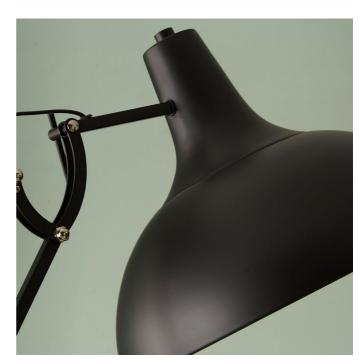

| Product code | 32-083-C | Product Type            | Complete                                                                                                                                                                                                                                                                                                                                                          |
|--------------|----------|-------------------------|-------------------------------------------------------------------------------------------------------------------------------------------------------------------------------------------------------------------------------------------------------------------------------------------------------------------------------------------------------------------|
|              |          | Description             | Alonzo Matt Black Metal Task Floor Lamp                                                                                                                                                                                                                                                                                                                           |
|              |          | Range name              | Alonzo                                                                                                                                                                                                                                                                                                                                                            |
|              |          | Barcode                 | 5018207374638                                                                                                                                                                                                                                                                                                                                                     |
|              | 14       | Supplier code           | CHIN001                                                                                                                                                                                                                                                                                                                                                           |
|              |          | Country of origin       | China                                                                                                                                                                                                                                                                                                                                                             |
|              | //       | Standard colour group   | Black                                                                                                                                                                                                                                                                                                                                                             |
|              |          | Selling colour          | Matt Black                                                                                                                                                                                                                                                                                                                                                        |
|              |          | Standard material group | Metal                                                                                                                                                                                                                                                                                                                                                             |
|              |          | Material composition    | Steel                                                                                                                                                                                                                                                                                                                                                             |
| //           |          | Mail order packaging    | No                                                                                                                                                                                                                                                                                                                                                                |
|              |          | Web description         | The classic design of the industrial task lamp is an oversized floor lamp. Quirky yet functional, this floor lamp has an adjustable arm and head for directional lighting where required. Finished in a matt black you can make a statement in any room in the home with this iconic product. Also available in grey, shiny copper, brushed brass and matt white. |
|              |          | <u> </u>                | ·                                                                                                                                                                                                                                                                                                                                                                 |