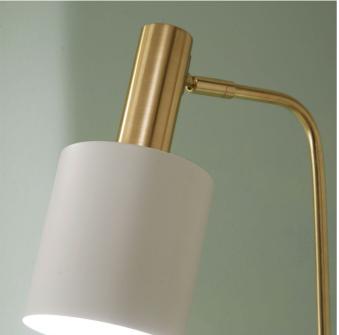

| Product code                                                                                        | 32-058-C                           | 2-058-C Product Type            |                                  | Complete                                                                                                                                                                                                                                                                                                                                               |                                             |  |
|-----------------------------------------------------------------------------------------------------|------------------------------------|---------------------------------|----------------------------------|--------------------------------------------------------------------------------------------------------------------------------------------------------------------------------------------------------------------------------------------------------------------------------------------------------------------------------------------------------|---------------------------------------------|--|
|                                                                                                     |                                    | Description                     |                                  | Biba Marble Footed White and Gold Retro Floor<br>Lamp                                                                                                                                                                                                                                                                                                  |                                             |  |
|                                                                                                     |                                    |                                 |                                  | Biba                                                                                                                                                                                                                                                                                                                                                   |                                             |  |
|                                                                                                     |                                    | ~                               |                                  | 5018207335431                                                                                                                                                                                                                                                                                                                                          |                                             |  |
|                                                                                                     |                                    | Supplier code C                 |                                  | CHIN001                                                                                                                                                                                                                                                                                                                                                |                                             |  |
|                                                                                                     |                                    | Country of origin Chi           |                                  | China                                                                                                                                                                                                                                                                                                                                                  | China                                       |  |
|                                                                                                     |                                    | Standard colour group W         |                                  | White                                                                                                                                                                                                                                                                                                                                                  |                                             |  |
|                                                                                                     |                                    |                                 |                                  | Polished bra                                                                                                                                                                                                                                                                                                                                           | Polished brass, painted white, white marble |  |
|                                                                                                     |                                    | Standard material group M       |                                  | Metal                                                                                                                                                                                                                                                                                                                                                  |                                             |  |
|                                                                                                     |                                    | Material composition            |                                  | Iron, marble                                                                                                                                                                                                                                                                                                                                           |                                             |  |
|                                                                                                     |                                    | Mail order packaging Yes        |                                  | Yes                                                                                                                                                                                                                                                                                                                                                    | 'es                                         |  |
|                                                                                                     |                                    | Web description                 |                                  | Contemporary in style, this floor lamp not only<br>looks great but is practical too with a moveable<br>head to direct light. Finished in white and brushed<br>gold metal and with a marble base, this lamp brings<br>an edgy, industrial look finished with finesse. Also<br>available in a table lamp, three head, single and<br>multi-drop pendants. |                                             |  |
|                                                                                                     | Length (side to s                  | ide) (cm)                       | Depth (front to back             | (cm)                                                                                                                                                                                                                                                                                                                                                   | Height (top to bottom) (cm)                 |  |
| Overall                                                                                             | 25                                 |                                 | 43.5                             |                                                                                                                                                                                                                                                                                                                                                        | 144                                         |  |
| Base (from complete)                                                                                | n/a                                |                                 | n/a                              |                                                                                                                                                                                                                                                                                                                                                        | n/a                                         |  |
| Shade (from complete)                                                                               | n/a                                |                                 | n/a                              |                                                                                                                                                                                                                                                                                                                                                        | n/a                                         |  |
|                                                                                                     |                                    |                                 |                                  |                                                                                                                                                                                                                                                                                                                                                        | 11/a                                        |  |
| Tapered shade top                                                                                   | n/a                                |                                 | n/a<br>Pendent body              |                                                                                                                                                                                                                                                                                                                                                        | · · · · · · · · · · · · · · · · · · ·       |  |
| Minimum drop n/a                                                                                    |                                    |                                 | Pendant body                     |                                                                                                                                                                                                                                                                                                                                                        | n/a                                         |  |
|                                                                                                     |                                    |                                 | Product weight (kg)              |                                                                                                                                                                                                                                                                                                                                                        | 4.5                                         |  |
| Product Box                                                                                         | 28.5                               | 28.5                            |                                  |                                                                                                                                                                                                                                                                                                                                                        | 79                                          |  |
| Product Box quantity                                                                                | 1                                  | 1                               |                                  |                                                                                                                                                                                                                                                                                                                                                        | 6.3                                         |  |
| Outer Box                                                                                           | n/a                                | n/a                             |                                  |                                                                                                                                                                                                                                                                                                                                                        | n/a                                         |  |
| Outer Box quantity n/a                                                                              |                                    |                                 | Outer Box weight (kg)            |                                                                                                                                                                                                                                                                                                                                                        | n/a                                         |  |
| Number of bulbs                                                                                     | 1                                  |                                 | Shade lining colour and material |                                                                                                                                                                                                                                                                                                                                                        | n/a                                         |  |
| Bulb                                                                                                | ES Candle                          | ES Candle                       |                                  |                                                                                                                                                                                                                                                                                                                                                        | n/a                                         |  |
| Wattage                                                                                             | 10-12W LED                         |                                 | Shade gimbal type and colour     |                                                                                                                                                                                                                                                                                                                                                        | n/a                                         |  |
| Tube riser                                                                                          | n/a                                |                                 | Cord grip                        |                                                                                                                                                                                                                                                                                                                                                        | fixed in base                               |  |
| Lampholder                                                                                          | E27                                |                                 | Grommet                          |                                                                                                                                                                                                                                                                                                                                                        | Black on side of base                       |  |
| Cable colour and material                                                                           | Black                              | Black                           |                                  |                                                                                                                                                                                                                                                                                                                                                        | Black felt base                             |  |
| Cable type                                                                                          | 2x0.75mm <sup>2</sup> , 2m from si | 2x0.75mm², 2m from side of base |                                  |                                                                                                                                                                                                                                                                                                                                                        | on lamp holder                              |  |
| Plug                                                                                                | Black UK 3 pin with 3 a            | Black UK 3 pin with 3 amp fuse  |                                  |                                                                                                                                                                                                                                                                                                                                                        | on lamp holder                              |  |
| Switch                                                                                              | Black foot                         | Black foot                      |                                  |                                                                                                                                                                                                                                                                                                                                                        | on felt base                                |  |
| User manual                                                                                         | Yes                                | Yes                             |                                  |                                                                                                                                                                                                                                                                                                                                                        | on the cable next to the plug               |  |
| IP rating 20                                                                                        |                                    |                                 | Issue date:                      |                                                                                                                                                                                                                                                                                                                                                        | 22/03/2022 07:31:40                         |  |
| Dimmable No                                                                                         |                                    |                                 |                                  |                                                                                                                                                                                                                                                                                                                                                        |                                             |  |
| For packaging and labeling information please refer to our Packaging and Labelling Supplier Manual. |                                    |                                 |                                  |                                                                                                                                                                                                                                                                                                                                                        |                                             |  |