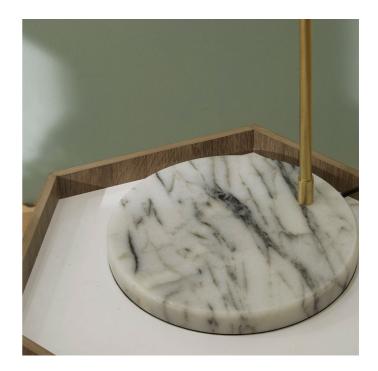

| Product code                                                                                        | 32-058-C                           | 2-058-C Product Type            |                                  | Complete                                                                                                                                                                                                                                                                                                                                               |                                             |  |
|-----------------------------------------------------------------------------------------------------|------------------------------------|---------------------------------|----------------------------------|--------------------------------------------------------------------------------------------------------------------------------------------------------------------------------------------------------------------------------------------------------------------------------------------------------------------------------------------------------|---------------------------------------------|--|
|                                                                                                     |                                    | Description                     |                                  | Biba Marble Footed White and Gold Retro Floor<br>Lamp                                                                                                                                                                                                                                                                                                  |                                             |  |
|                                                                                                     |                                    |                                 |                                  | Biba                                                                                                                                                                                                                                                                                                                                                   |                                             |  |
|                                                                                                     |                                    | ~                               |                                  | 5018207335431                                                                                                                                                                                                                                                                                                                                          |                                             |  |
|                                                                                                     |                                    | Supplier code C                 |                                  | CHIN001                                                                                                                                                                                                                                                                                                                                                |                                             |  |
|                                                                                                     |                                    | Country of origin Chi           |                                  | China                                                                                                                                                                                                                                                                                                                                                  | China                                       |  |
|                                                                                                     |                                    | Standard colour group W         |                                  | White                                                                                                                                                                                                                                                                                                                                                  |                                             |  |
|                                                                                                     |                                    |                                 |                                  | Polished bra                                                                                                                                                                                                                                                                                                                                           | Polished brass, painted white, white marble |  |
|                                                                                                     |                                    | Standard material group M       |                                  | Metal                                                                                                                                                                                                                                                                                                                                                  |                                             |  |
|                                                                                                     |                                    | Material composition            |                                  | Iron, marble                                                                                                                                                                                                                                                                                                                                           |                                             |  |
|                                                                                                     |                                    | Mail order packaging Yes        |                                  | Yes                                                                                                                                                                                                                                                                                                                                                    | 'es                                         |  |
|                                                                                                     |                                    | Web description                 |                                  | Contemporary in style, this floor lamp not only<br>looks great but is practical too with a moveable<br>head to direct light. Finished in white and brushed<br>gold metal and with a marble base, this lamp brings<br>an edgy, industrial look finished with finesse. Also<br>available in a table lamp, three head, single and<br>multi-drop pendants. |                                             |  |
|                                                                                                     | Length (side to s                  | ide) (cm)                       | Depth (front to back             | (cm)                                                                                                                                                                                                                                                                                                                                                   | Height (top to bottom) (cm)                 |  |
| Overall                                                                                             | 25                                 |                                 | 43.5                             |                                                                                                                                                                                                                                                                                                                                                        | 144                                         |  |
| Base (from complete)                                                                                | n/a                                |                                 | n/a                              |                                                                                                                                                                                                                                                                                                                                                        | n/a                                         |  |
| Shade (from complete)                                                                               | n/a                                |                                 | n/a                              |                                                                                                                                                                                                                                                                                                                                                        | n/a                                         |  |
|                                                                                                     |                                    |                                 |                                  |                                                                                                                                                                                                                                                                                                                                                        | 11/a                                        |  |
| Tapered shade top                                                                                   | n/a                                |                                 | n/a<br>Pendent body              |                                                                                                                                                                                                                                                                                                                                                        | · · · · · · · · · · · · · · · · · · ·       |  |
| Minimum drop n/a                                                                                    |                                    |                                 | Pendant body                     |                                                                                                                                                                                                                                                                                                                                                        | n/a                                         |  |
|                                                                                                     |                                    |                                 | Product weight (kg)              |                                                                                                                                                                                                                                                                                                                                                        | 4.5                                         |  |
| Product Box                                                                                         | 28.5                               | 28.5                            |                                  |                                                                                                                                                                                                                                                                                                                                                        | 79                                          |  |
| Product Box quantity                                                                                | 1                                  | 1                               |                                  |                                                                                                                                                                                                                                                                                                                                                        | 6.3                                         |  |
| Outer Box                                                                                           | n/a                                | n/a                             |                                  |                                                                                                                                                                                                                                                                                                                                                        | n/a                                         |  |
| Outer Box quantity n/a                                                                              |                                    |                                 | Outer Box weight (kg)            |                                                                                                                                                                                                                                                                                                                                                        | n/a                                         |  |
| Number of bulbs                                                                                     | 1                                  |                                 | Shade lining colour and material |                                                                                                                                                                                                                                                                                                                                                        | n/a                                         |  |
| Bulb                                                                                                | ES Candle                          | ES Candle                       |                                  |                                                                                                                                                                                                                                                                                                                                                        | n/a                                         |  |
| Wattage                                                                                             | 10-12W LED                         |                                 | Shade gimbal type and colour     |                                                                                                                                                                                                                                                                                                                                                        | n/a                                         |  |
| Tube riser                                                                                          | n/a                                |                                 | Cord grip                        |                                                                                                                                                                                                                                                                                                                                                        | fixed in base                               |  |
| Lampholder                                                                                          | E27                                |                                 | Grommet                          |                                                                                                                                                                                                                                                                                                                                                        | Black on side of base                       |  |
| Cable colour and material                                                                           | Black                              | Black                           |                                  |                                                                                                                                                                                                                                                                                                                                                        | Black felt base                             |  |
| Cable type                                                                                          | 2x0.75mm <sup>2</sup> , 2m from si | 2x0.75mm², 2m from side of base |                                  |                                                                                                                                                                                                                                                                                                                                                        | on lamp holder                              |  |
| Plug                                                                                                | Black UK 3 pin with 3 a            | Black UK 3 pin with 3 amp fuse  |                                  |                                                                                                                                                                                                                                                                                                                                                        | on lamp holder                              |  |
| Switch                                                                                              | Black foot                         | Black foot                      |                                  |                                                                                                                                                                                                                                                                                                                                                        | on felt base                                |  |
| User manual                                                                                         | Yes                                | Yes                             |                                  |                                                                                                                                                                                                                                                                                                                                                        | on the cable next to the plug               |  |
| IP rating 20                                                                                        |                                    |                                 | Issue date:                      |                                                                                                                                                                                                                                                                                                                                                        | 22/03/2022 07:31:40                         |  |
| Dimmable No                                                                                         |                                    |                                 |                                  |                                                                                                                                                                                                                                                                                                                                                        |                                             |  |
| For packaging and labeling information please refer to our Packaging and Labelling Supplier Manual. |                                    |                                 |                                  |                                                                                                                                                                                                                                                                                                                                                        |                                             |  |