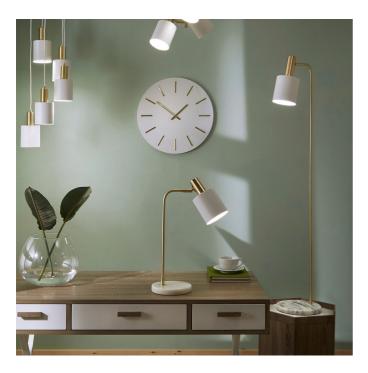

| Product code                                                                                        | 32-058-C                           | 2-058-C Product Type            |                                  | Complete                                                                                                                                                                                                                                                                                                                                               |                                             |  |
|-----------------------------------------------------------------------------------------------------|------------------------------------|---------------------------------|----------------------------------|--------------------------------------------------------------------------------------------------------------------------------------------------------------------------------------------------------------------------------------------------------------------------------------------------------------------------------------------------------|---------------------------------------------|--|
|                                                                                                     |                                    | Description                     |                                  | Biba Marble Footed White and Gold Retro Floor<br>Lamp                                                                                                                                                                                                                                                                                                  |                                             |  |
|                                                                                                     |                                    |                                 |                                  | Biba                                                                                                                                                                                                                                                                                                                                                   |                                             |  |
|                                                                                                     |                                    | ~                               |                                  | 5018207335431                                                                                                                                                                                                                                                                                                                                          |                                             |  |
|                                                                                                     |                                    | Supplier code C                 |                                  | CHIN001                                                                                                                                                                                                                                                                                                                                                |                                             |  |
|                                                                                                     |                                    | Country of origin Chi           |                                  | China                                                                                                                                                                                                                                                                                                                                                  | China                                       |  |
|                                                                                                     |                                    | Standard colour group W         |                                  | White                                                                                                                                                                                                                                                                                                                                                  |                                             |  |
|                                                                                                     |                                    |                                 |                                  | Polished bra                                                                                                                                                                                                                                                                                                                                           | Polished brass, painted white, white marble |  |
|                                                                                                     |                                    | Standard material group M       |                                  | Metal                                                                                                                                                                                                                                                                                                                                                  |                                             |  |
|                                                                                                     |                                    | Material composition            |                                  | Iron, marble                                                                                                                                                                                                                                                                                                                                           |                                             |  |
|                                                                                                     |                                    | Mail order packaging Yes        |                                  | Yes                                                                                                                                                                                                                                                                                                                                                    | 'es                                         |  |
|                                                                                                     |                                    | Web description                 |                                  | Contemporary in style, this floor lamp not only<br>looks great but is practical too with a moveable<br>head to direct light. Finished in white and brushed<br>gold metal and with a marble base, this lamp brings<br>an edgy, industrial look finished with finesse. Also<br>available in a table lamp, three head, single and<br>multi-drop pendants. |                                             |  |
|                                                                                                     | Length (side to s                  | ide) (cm)                       | Depth (front to back             | (cm)                                                                                                                                                                                                                                                                                                                                                   | Height (top to bottom) (cm)                 |  |
| Overall                                                                                             | 25                                 |                                 | 43.5                             |                                                                                                                                                                                                                                                                                                                                                        | 144                                         |  |
| Base (from complete)                                                                                | n/a                                |                                 | n/a                              |                                                                                                                                                                                                                                                                                                                                                        | n/a                                         |  |
| Shade (from complete)                                                                               | n/a                                |                                 | n/a                              |                                                                                                                                                                                                                                                                                                                                                        | n/a                                         |  |
|                                                                                                     |                                    |                                 |                                  |                                                                                                                                                                                                                                                                                                                                                        | 11/a                                        |  |
| Tapered shade top                                                                                   | n/a                                |                                 | n/a<br>Pendent body              |                                                                                                                                                                                                                                                                                                                                                        | · · · · · · · · · · · · · · · · · · ·       |  |
| Minimum drop n/a                                                                                    |                                    |                                 | Pendant body                     |                                                                                                                                                                                                                                                                                                                                                        | n/a                                         |  |
|                                                                                                     |                                    |                                 | Product weight (kg)              |                                                                                                                                                                                                                                                                                                                                                        | 4.5                                         |  |
| Product Box                                                                                         | 28.5                               | 28.5                            |                                  |                                                                                                                                                                                                                                                                                                                                                        | 79                                          |  |
| Product Box quantity                                                                                | 1                                  | 1                               |                                  |                                                                                                                                                                                                                                                                                                                                                        | 6.3                                         |  |
| Outer Box                                                                                           | n/a                                | n/a                             |                                  |                                                                                                                                                                                                                                                                                                                                                        | n/a                                         |  |
| Outer Box quantity n/a                                                                              |                                    |                                 | Outer Box weight (kg)            |                                                                                                                                                                                                                                                                                                                                                        | n/a                                         |  |
| Number of bulbs                                                                                     | 1                                  |                                 | Shade lining colour and material |                                                                                                                                                                                                                                                                                                                                                        | n/a                                         |  |
| Bulb                                                                                                | ES Candle                          | ES Candle                       |                                  |                                                                                                                                                                                                                                                                                                                                                        | n/a                                         |  |
| Wattage                                                                                             | 10-12W LED                         |                                 | Shade gimbal type and colour     |                                                                                                                                                                                                                                                                                                                                                        | n/a                                         |  |
| Tube riser                                                                                          | n/a                                |                                 | Cord grip                        |                                                                                                                                                                                                                                                                                                                                                        | fixed in base                               |  |
| Lampholder                                                                                          | E27                                |                                 | Grommet                          |                                                                                                                                                                                                                                                                                                                                                        | Black on side of base                       |  |
| Cable colour and material                                                                           | Black                              | Black                           |                                  |                                                                                                                                                                                                                                                                                                                                                        | Black felt base                             |  |
| Cable type                                                                                          | 2x0.75mm <sup>2</sup> , 2m from si | 2x0.75mm², 2m from side of base |                                  |                                                                                                                                                                                                                                                                                                                                                        | on lamp holder                              |  |
| Plug                                                                                                | Black UK 3 pin with 3 a            | Black UK 3 pin with 3 amp fuse  |                                  |                                                                                                                                                                                                                                                                                                                                                        | on lamp holder                              |  |
| Switch                                                                                              | Black foot                         | Black foot                      |                                  |                                                                                                                                                                                                                                                                                                                                                        | on felt base                                |  |
| User manual                                                                                         | Yes                                | Yes                             |                                  |                                                                                                                                                                                                                                                                                                                                                        | on the cable next to the plug               |  |
| IP rating 20                                                                                        |                                    |                                 | Issue date:                      |                                                                                                                                                                                                                                                                                                                                                        | 22/03/2022 07:31:40                         |  |
| Dimmable No                                                                                         |                                    |                                 |                                  |                                                                                                                                                                                                                                                                                                                                                        |                                             |  |
| For packaging and labeling information please refer to our Packaging and Labelling Supplier Manual. |                                    |                                 |                                  |                                                                                                                                                                                                                                                                                                                                                        |                                             |  |