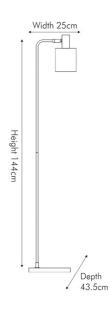

| Product code                                                                                        | 32-058-C                           | 2-058-C Product Type            |                                  | Complete                                                                                                                                                                                                                                                                                                                                               |                                             |  |
|-----------------------------------------------------------------------------------------------------|------------------------------------|---------------------------------|----------------------------------|--------------------------------------------------------------------------------------------------------------------------------------------------------------------------------------------------------------------------------------------------------------------------------------------------------------------------------------------------------|---------------------------------------------|--|
|                                                                                                     |                                    | Description                     |                                  | Biba Marble Footed White and Gold Retro Floor<br>Lamp                                                                                                                                                                                                                                                                                                  |                                             |  |
|                                                                                                     |                                    |                                 |                                  | Biba                                                                                                                                                                                                                                                                                                                                                   |                                             |  |
|                                                                                                     |                                    | ~                               |                                  | 5018207335431                                                                                                                                                                                                                                                                                                                                          |                                             |  |
|                                                                                                     |                                    | Supplier code C                 |                                  | CHIN001                                                                                                                                                                                                                                                                                                                                                |                                             |  |
|                                                                                                     |                                    | Country of origin Chi           |                                  | China                                                                                                                                                                                                                                                                                                                                                  | China                                       |  |
|                                                                                                     |                                    | Standard colour group W         |                                  | White                                                                                                                                                                                                                                                                                                                                                  |                                             |  |
|                                                                                                     |                                    |                                 |                                  | Polished bra                                                                                                                                                                                                                                                                                                                                           | Polished brass, painted white, white marble |  |
|                                                                                                     |                                    | Standard material group M       |                                  | Metal                                                                                                                                                                                                                                                                                                                                                  |                                             |  |
|                                                                                                     |                                    | Material composition            |                                  | Iron, marble                                                                                                                                                                                                                                                                                                                                           |                                             |  |
|                                                                                                     |                                    | Mail order packaging Yes        |                                  | Yes                                                                                                                                                                                                                                                                                                                                                    | 'es                                         |  |
|                                                                                                     |                                    | Web description                 |                                  | Contemporary in style, this floor lamp not only<br>looks great but is practical too with a moveable<br>head to direct light. Finished in white and brushed<br>gold metal and with a marble base, this lamp brings<br>an edgy, industrial look finished with finesse. Also<br>available in a table lamp, three head, single and<br>multi-drop pendants. |                                             |  |
|                                                                                                     | Length (side to s                  | ide) (cm)                       | Depth (front to back             | (cm)                                                                                                                                                                                                                                                                                                                                                   | Height (top to bottom) (cm)                 |  |
| Overall                                                                                             | 25                                 |                                 | 43.5                             |                                                                                                                                                                                                                                                                                                                                                        | 144                                         |  |
| Base (from complete)                                                                                | n/a                                |                                 | n/a                              |                                                                                                                                                                                                                                                                                                                                                        | n/a                                         |  |
| Shade (from complete)                                                                               | n/a                                |                                 | n/a                              |                                                                                                                                                                                                                                                                                                                                                        | n/a                                         |  |
|                                                                                                     |                                    |                                 |                                  |                                                                                                                                                                                                                                                                                                                                                        | 11/a                                        |  |
| Tapered shade top                                                                                   | n/a                                |                                 | n/a<br>Pendent body              |                                                                                                                                                                                                                                                                                                                                                        | · · · · · · · · · · · · · · · · · · ·       |  |
| Minimum drop n/a                                                                                    |                                    |                                 | Pendant body                     |                                                                                                                                                                                                                                                                                                                                                        | n/a                                         |  |
|                                                                                                     |                                    |                                 | Product weight (kg)              |                                                                                                                                                                                                                                                                                                                                                        | 4.5                                         |  |
| Product Box                                                                                         | 28.5                               | 28.5                            |                                  |                                                                                                                                                                                                                                                                                                                                                        | 79                                          |  |
| Product Box quantity                                                                                | 1                                  | 1                               |                                  |                                                                                                                                                                                                                                                                                                                                                        | 6.3                                         |  |
| Outer Box                                                                                           | n/a                                | n/a                             |                                  |                                                                                                                                                                                                                                                                                                                                                        | n/a                                         |  |
| Outer Box quantity n/a                                                                              |                                    |                                 | Outer Box weight (kg)            |                                                                                                                                                                                                                                                                                                                                                        | n/a                                         |  |
| Number of bulbs                                                                                     | 1                                  |                                 | Shade lining colour and material |                                                                                                                                                                                                                                                                                                                                                        | n/a                                         |  |
| Bulb                                                                                                | ES Candle                          | ES Candle                       |                                  |                                                                                                                                                                                                                                                                                                                                                        | n/a                                         |  |
| Wattage                                                                                             | 10-12W LED                         |                                 | Shade gimbal type and colour     |                                                                                                                                                                                                                                                                                                                                                        | n/a                                         |  |
| Tube riser                                                                                          | n/a                                |                                 | Cord grip                        |                                                                                                                                                                                                                                                                                                                                                        | fixed in base                               |  |
| Lampholder                                                                                          | E27                                |                                 | Grommet                          |                                                                                                                                                                                                                                                                                                                                                        | Black on side of base                       |  |
| Cable colour and material                                                                           | Black                              | Black                           |                                  |                                                                                                                                                                                                                                                                                                                                                        | Black felt base                             |  |
| Cable type                                                                                          | 2x0.75mm <sup>2</sup> , 2m from si | 2x0.75mm², 2m from side of base |                                  |                                                                                                                                                                                                                                                                                                                                                        | on lamp holder                              |  |
| Plug                                                                                                | Black UK 3 pin with 3 a            | Black UK 3 pin with 3 amp fuse  |                                  |                                                                                                                                                                                                                                                                                                                                                        | on lamp holder                              |  |
| Switch                                                                                              | Black foot                         | Black foot                      |                                  |                                                                                                                                                                                                                                                                                                                                                        | on felt base                                |  |
| User manual                                                                                         | Yes                                | Yes                             |                                  |                                                                                                                                                                                                                                                                                                                                                        | on the cable next to the plug               |  |
| IP rating 20                                                                                        |                                    |                                 | Issue date:                      |                                                                                                                                                                                                                                                                                                                                                        | 22/03/2022 07:31:40                         |  |
| Dimmable No                                                                                         |                                    |                                 |                                  |                                                                                                                                                                                                                                                                                                                                                        |                                             |  |
| For packaging and labeling information please refer to our Packaging and Labelling Supplier Manual. |                                    |                                 |                                  |                                                                                                                                                                                                                                                                                                                                                        |                                             |  |