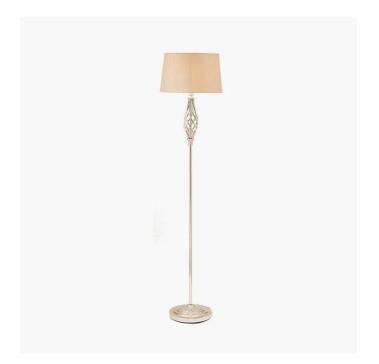

| Product code | 3 | 32-039-C        | Product Type                                                                                               |                                          | Complete                                                                                                                                                                                  |                                 |  |
|--------------|---|-----------------|------------------------------------------------------------------------------------------------------------|------------------------------------------|-------------------------------------------------------------------------------------------------------------------------------------------------------------------------------------------|---------------------------------|--|
|              |   |                 | Description                                                                                                |                                          | Jenna Silve                                                                                                                                                                               | r Metal Twist Detail Floor Lamp |  |
|              |   |                 | Range name                                                                                                 | Range name                               |                                                                                                                                                                                           | Jenna                           |  |
|              |   |                 | Barcode                                                                                                    | Barcode 5018207293052                    |                                                                                                                                                                                           | 3052                            |  |
|              |   |                 | Supplier code                                                                                              | Supplier code                            |                                                                                                                                                                                           | JINX001                         |  |
|              |   |                 | Country of or                                                                                              | igin                                     | China                                                                                                                                                                                     |                                 |  |
|              |   |                 | Standard cold                                                                                              | l colour group Silver                    |                                                                                                                                                                                           |                                 |  |
|              |   |                 | Selling colour                                                                                             | r                                        | Chrome                                                                                                                                                                                    |                                 |  |
|              |   |                 | Standard mat                                                                                               | Standard material group Metal and Fabric |                                                                                                                                                                                           |                                 |  |
|              |   | Material comp   | Material composition                                                                                       |                                          | Steel, Faux Silk                                                                                                                                                                          |                                 |  |
|              |   | Mail order page | Mail order packaging Yes                                                                                   |                                          |                                                                                                                                                                                           |                                 |  |
|              |   |                 | web description  unique twist design and of metallic silver coloured positions.  Beautifully proportioned, |                                          | ng nickel metal floor lamp base has a clesign and comes complete with a er coloured polysilk tapered shade. Proportioned, this lamp will be a lovely any room. Also available; a matching |                                 |  |
|              |   | <u> </u>        | to side) (sm)                                                                                              | Donth (front to had                      | rent to hack) (cm) Height (ten to bettem) (cm)                                                                                                                                            |                                 |  |