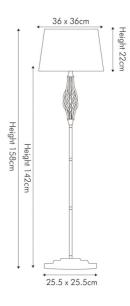

|                           | Length (side to side) (cm)                          | Depth (front to back) (cm)       | Height (top to bottom) (cm) |  |
|---------------------------|-----------------------------------------------------|----------------------------------|-----------------------------|--|
| Overall                   | 36 36                                               |                                  | 158                         |  |
| Base (from complete)      | 27                                                  | 27                               | 142                         |  |
| Shade (from complete)     | 36                                                  | 36                               | 22                          |  |
| Tapered shade top         | 31                                                  | 31                               |                             |  |
| Minimum drop              | n/a                                                 | Pendant body                     | n/a                         |  |
|                           |                                                     | Product weight (kg)              | 3.47                        |  |
| Product Box               | 47.5                                                |                                  | 42.5                        |  |
| Product Box quantity      | 1                                                   | Product Box weight (kg)          | 6                           |  |
| Outer Box                 | n/a n/a                                             |                                  | n/a                         |  |
| Outer Box quantity        | n/a                                                 | Outer Box weight (kg)            | n/a                         |  |
|                           |                                                     |                                  |                             |  |
| Number of bulbs           | 1                                                   | Shade lining colour and material | n/a                         |  |
| Bulb                      | ES GLS                                              | Shade gimbal size                | 42mm                        |  |
| Wattage                   | 10-12W LED                                          | Shade gimbal type and colour     | fixed                       |  |
| Tube riser                | n/a                                                 | Cord grip                        | fixed in base               |  |
| Lampholder                | E27 White plastic                                   | Grommet                          | n/a                         |  |
| Cable colour and material | White plastic                                       | Felt base/Feet                   | Black felt base             |  |
| Cable type                | 2x0.75mm², 2.5m from side of base from side of base | UKCA/CE label                    | Yes                         |  |
| Plug                      | White UK 3 pin with 3 amp fuse                      | Double insulated label           | Yes                         |  |
| Switch                    | White foot                                          | Traceability label               | on felt base                |  |
| User manual               | Yes                                                 | Y' statement label               | Yes                         |  |
| P rating 20               |                                                     | Jeans date:                      | 22/03/2022 07:31:35         |  |
| Dimmable                  | No                                                  | Issue date:                      | 22/03/2022 07.31.33         |  |