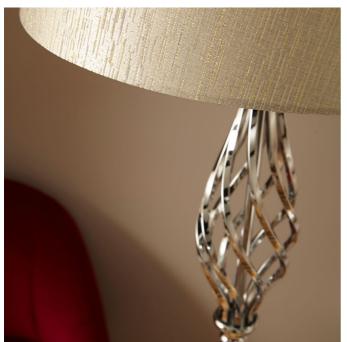

| Product code | 3 | 32-039-C        | Product Type                                                                                               |                                          | Complete                                                                                                                                                                                  |                                 |  |
|--------------|---|-----------------|------------------------------------------------------------------------------------------------------------|------------------------------------------|-------------------------------------------------------------------------------------------------------------------------------------------------------------------------------------------|---------------------------------|--|
|              |   |                 | Description                                                                                                |                                          | Jenna Silve                                                                                                                                                                               | r Metal Twist Detail Floor Lamp |  |
|              |   |                 | Range name                                                                                                 | Range name                               |                                                                                                                                                                                           | Jenna                           |  |
|              |   |                 | Barcode                                                                                                    | Barcode 5018207293052                    |                                                                                                                                                                                           | 3052                            |  |
|              |   |                 | Supplier code                                                                                              | Supplier code                            |                                                                                                                                                                                           | JINX001                         |  |
|              |   |                 | Country of or                                                                                              | igin                                     | China                                                                                                                                                                                     |                                 |  |
|              |   |                 | Standard cold                                                                                              | l colour group Silver                    |                                                                                                                                                                                           |                                 |  |
|              |   |                 | Selling colour                                                                                             | r                                        | Chrome                                                                                                                                                                                    |                                 |  |
|              |   |                 | Standard mat                                                                                               | Standard material group Metal and Fabric |                                                                                                                                                                                           |                                 |  |
|              |   | Material comp   | Material composition                                                                                       |                                          | Steel, Faux Silk                                                                                                                                                                          |                                 |  |
|              |   | Mail order page | Mail order packaging Yes                                                                                   |                                          |                                                                                                                                                                                           |                                 |  |
|              |   |                 | web description  unique twist design and of metallic silver coloured positions.  Beautifully proportioned, |                                          | ng nickel metal floor lamp base has a clesign and comes complete with a er coloured polysilk tapered shade. Proportioned, this lamp will be a lovely any room. Also available; a matching |                                 |  |
|              |   | <u> </u>        | to side) (sm)                                                                                              | Donth (front to had                      | rent to hack) (cm) Height (ten to bettem) (cm)                                                                                                                                            |                                 |  |