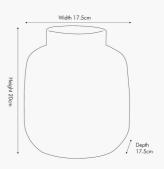

| Item Dimensions (CM) (KG) |      |  |
|---------------------------|------|--|
| Width                     | 17.5 |  |
| Depth                     | 17.5 |  |
| Height                    | 20   |  |
| Weight                    | 2.65 |  |