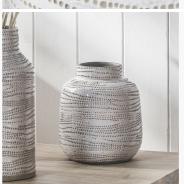

## 70-631

| Item Desciption      | Alina White Dot Design Small Stoneware Vase                                                                                                                                                                                                                                                                                                                                                 |  |
|----------------------|---------------------------------------------------------------------------------------------------------------------------------------------------------------------------------------------------------------------------------------------------------------------------------------------------------------------------------------------------------------------------------------------|--|
| Barcode              | 5018207409958                                                                                                                                                                                                                                                                                                                                                                               |  |
| Country of Origin    | philippines                                                                                                                                                                                                                                                                                                                                                                                 |  |
| Factory              | ASIAC301                                                                                                                                                                                                                                                                                                                                                                                    |  |
| Assembly Required    | No                                                                                                                                                                                                                                                                                                                                                                                          |  |
| Mail Order Packaging | Yes                                                                                                                                                                                                                                                                                                                                                                                         |  |
| Web Description      | Add a scandi feel to your home with this this perfectly petite vase. The delicate dot design which adorns the vase creates tactility and texture making it the perfect addition to a side table or console. Finished in a matt white which allows the grey textured dots to stand out. Also available in another size. The vase has a waterproof lining if you choose to add fresh flowers. |  |

| Item Dimensions (CM) (KG) |      |  |
|---------------------------|------|--|
| Width                     | 17.5 |  |
| Depth                     | 17.5 |  |
| Height                    | 20   |  |
| Weight                    | 2.65 |  |

| Colour     |       |  |
|------------|-------|--|
| Frame/Item | White |  |
| Fabric     |       |  |

| Materials  |           |  |
|------------|-----------|--|
| Frame/Item | Stoneware |  |
| Fabric     |           |  |