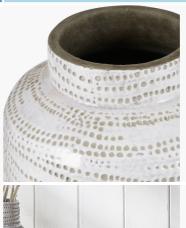

## 70-631

| Item Desciption      | Alina White Dot Design Small Stoneware Vase                                                                                                                                                                                                                                                                                                                                                 |  |
|----------------------|---------------------------------------------------------------------------------------------------------------------------------------------------------------------------------------------------------------------------------------------------------------------------------------------------------------------------------------------------------------------------------------------|--|
| Barcode              | 5018207409958                                                                                                                                                                                                                                                                                                                                                                               |  |
| Country of Origin    | philippines                                                                                                                                                                                                                                                                                                                                                                                 |  |
| Factory              | ASIAC301                                                                                                                                                                                                                                                                                                                                                                                    |  |
| Assembly Required    | No                                                                                                                                                                                                                                                                                                                                                                                          |  |
| Mail Order Packaging | Yes                                                                                                                                                                                                                                                                                                                                                                                         |  |
| Web Description      | Add a scandi feel to your home with this this perfectly petite vase. The delicate dot design which adorns the vase creates tactility and texture making it the perfect addition to a side table or console. Finished in a matt white which allows the grey textured dots to stand out. Also available in another size. The vase has a waterproof lining if you choose to add fresh flowers. |  |

## Product code

25 28

3.65

Height Weight 70-631

| Packagin                | g Details (CM) (KG) | Additional Details                       |
|-------------------------|---------------------|------------------------------------------|
| Number of Product Boxes | 1                   | Vase opening Dimensions (cm) - 8.5 x 8.5 |
| Pi                      | oduct Box 1         |                                          |
| Content                 | 1                   |                                          |
| Width                   | 25                  |                                          |
| Depth                   | 25                  |                                          |