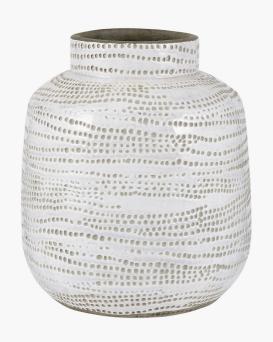

## 70-631

| Item Desciption      | Alina White Dot Design Small Stoneware Vase                                                                                                                                                                                                                                                                                                                                                 |  |
|----------------------|---------------------------------------------------------------------------------------------------------------------------------------------------------------------------------------------------------------------------------------------------------------------------------------------------------------------------------------------------------------------------------------------|--|
| Barcode              | 5018207409958                                                                                                                                                                                                                                                                                                                                                                               |  |
| Country of Origin    | philippines                                                                                                                                                                                                                                                                                                                                                                                 |  |
| Factory              | ASIAC301                                                                                                                                                                                                                                                                                                                                                                                    |  |
| Assembly Required    | No                                                                                                                                                                                                                                                                                                                                                                                          |  |
| Mail Order Packaging | Yes                                                                                                                                                                                                                                                                                                                                                                                         |  |
| Web Description      | Add a scandi feel to your home with this this perfectly petite vase. The delicate dot design which adorns the vase creates tactility and texture making it the perfect addition to a side table or console. Finished in a matt white which allows the grey textured dots to stand out. Also available in another size. The vase has a waterproof lining if you choose to add fresh flowers. |  |

| Item Dimensions (CM) (KG) |      |  |
|---------------------------|------|--|
| Width                     | 17.5 |  |
| Depth                     | 17.5 |  |
| Height                    | 20   |  |
| Weight                    | 2.65 |  |

| Colour     |       |  |
|------------|-------|--|
| Frame/Item | White |  |
| Fabric     |       |  |

| Materials  |           |  |
|------------|-----------|--|
| Frame/Item | Stoneware |  |
| Fabric     |           |  |