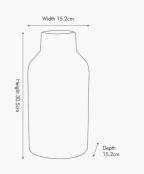

| Item Dimensions (CM) (KG) |      |  |  |
|---------------------------|------|--|--|
| Width                     | 15.2 |  |  |
| Depth                     | 15.2 |  |  |
| Height                    | 30.5 |  |  |
| Weight                    | 3.02 |  |  |