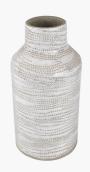

## 70-632

| Item Desciption      | Alina White Dot Design Stoneware Vase                                                                                                                                                                                                                                                                                |  |
|----------------------|----------------------------------------------------------------------------------------------------------------------------------------------------------------------------------------------------------------------------------------------------------------------------------------------------------------------|--|
| Barcode              | 5018207409965                                                                                                                                                                                                                                                                                                        |  |
| Country of Origin    | philippines                                                                                                                                                                                                                                                                                                          |  |
| Factory              | ASIAC301                                                                                                                                                                                                                                                                                                             |  |
| Assembly Required    | No                                                                                                                                                                                                                                                                                                                   |  |
| Mail Order Packaging | Yes                                                                                                                                                                                                                                                                                                                  |  |
| Web Description      | The simple straight lines of the vase allow the delicate dot design to play centre stage. Finished in a matt white with hand applied dot detailing the vase will bring a subtle scandi finish to your interior. Also available in another size. The vase has a waterproof lining if you decide to add fresh flowers. |  |

| Item Dimensions (CM) (KG) |      |  |  |
|---------------------------|------|--|--|
| Width                     | 15.2 |  |  |
| Depth                     | 15.2 |  |  |
| Height                    | 30.5 |  |  |
| Weight                    | 3.02 |  |  |

| Colour     |       |  |
|------------|-------|--|
| Frame/Item | White |  |
| Fabric     |       |  |

| Materials  |           |  |
|------------|-----------|--|
| Frame/Item | Stoneware |  |
| Fabric     |           |  |