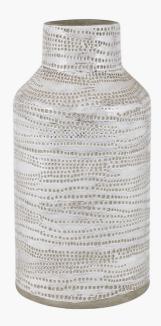

## 70-632

| Item Desciption      | Alina White Dot Design Stoneware Vase                                                                                                                                                                                                                                                                                |  |
|----------------------|----------------------------------------------------------------------------------------------------------------------------------------------------------------------------------------------------------------------------------------------------------------------------------------------------------------------|--|
| Barcode              | 5018207409965                                                                                                                                                                                                                                                                                                        |  |
| Country of Origin    | philippines                                                                                                                                                                                                                                                                                                          |  |
| Factory              | ASIAC301                                                                                                                                                                                                                                                                                                             |  |
| Assembly Required    | No                                                                                                                                                                                                                                                                                                                   |  |
| Mail Order Packaging | Yes                                                                                                                                                                                                                                                                                                                  |  |
| Web Description      | The simple straight lines of the vase allow the delicate dot design to play centre stage. Finished in a matt white with hand applied dot detailing the vase will bring a subtle scandi finish to your interior. Also available in another size. The vase has a waterproof lining if you decide to add fresh flowers. |  |

| Item Dimensions (CM) (KG) |      |  |  |
|---------------------------|------|--|--|
| Width                     | 15.2 |  |  |
| Depth                     | 15.2 |  |  |
| Height                    | 30.5 |  |  |
| Weight                    | 3.02 |  |  |

| Colour     |       |  |
|------------|-------|--|
| Frame/Item | White |  |
| Fabric     |       |  |

| Materials  |           |  |
|------------|-----------|--|
| Frame/Item | Stoneware |  |
| Fabric     |           |  |