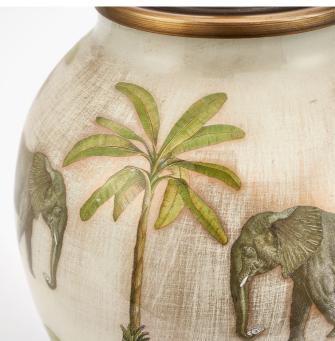

| Product code JW63                                                                                   |    | Product Type                                 |                         | Base Only                        |                                                                                                                                                                                                                                                                                              |                               |
|-----------------------------------------------------------------------------------------------------|----|----------------------------------------------|-------------------------|----------------------------------|----------------------------------------------------------------------------------------------------------------------------------------------------------------------------------------------------------------------------------------------------------------------------------------------|-------------------------------|
|                                                                                                     |    |                                              | Description             |                                  | Safari Medium Glass Table Lamp                                                                                                                                                                                                                                                               |                               |
|                                                                                                     |    |                                              | Range name              |                                  | Jenny Worrall                                                                                                                                                                                                                                                                                |                               |
|                                                                                                     |    |                                              |                         |                                  | 5018207293878                                                                                                                                                                                                                                                                                |                               |
|                                                                                                     |    |                                              | Supplier code           |                                  | RHJI303                                                                                                                                                                                                                                                                                      |                               |
|                                                                                                     |    |                                              | Country of origin       |                                  | China                                                                                                                                                                                                                                                                                        |                               |
|                                                                                                     |    |                                              | Standard colour group   |                                  | Cream                                                                                                                                                                                                                                                                                        |                               |
|                                                                                                     |    |                                              | Selling colour          |                                  | Decals                                                                                                                                                                                                                                                                                       |                               |
|                                                                                                     |    |                                              | Standard material group |                                  | Glass, Metal and Resin                                                                                                                                                                                                                                                                       |                               |
|                                                                                                     |    |                                              | Material composition    |                                  | Iron, Glass, Resin                                                                                                                                                                                                                                                                           |                               |
|                                                                                                     |    |                                              | Mail order packaging    |                                  | Yes                                                                                                                                                                                                                                                                                          |                               |
|                                                                                                     |    |                                              | Web description         |                                  | This hand-blown glass lamp is internally decorated<br>with skilfully cut out antique images of African<br>wildlife. The background is distressed gold backed<br>by warm off-white. Recommended lampshade size:<br>Cylinder 35cm diameter Recommended lampshade<br>size: Empire 40cm diameter |                               |
|                                                                                                     |    | Length (side to s                            | ide) (cm)               | Depth (front to back) (cm)       |                                                                                                                                                                                                                                                                                              | Height (top to bottom) (cm)   |
| Overall                                                                                             |    | 19.5                                         |                         | 19.5                             |                                                                                                                                                                                                                                                                                              | 34.5                          |
| Base (from complete)                                                                                |    | n/a                                          |                         | n/a                              |                                                                                                                                                                                                                                                                                              | n/a                           |
| Shade (from complete)                                                                               |    | n/a                                          |                         | n/a                              |                                                                                                                                                                                                                                                                                              | n/a                           |
| Tapered shade top                                                                                   |    | n/a                                          |                         | n/a                              |                                                                                                                                                                                                                                                                                              |                               |
| Minimum drop                                                                                        |    | n/a                                          |                         | Pendant body                     |                                                                                                                                                                                                                                                                                              | n/a                           |
|                                                                                                     |    |                                              |                         | Product weight (kg)              |                                                                                                                                                                                                                                                                                              | 2                             |
| Product Box 27                                                                                      |    |                                              | 27                      |                                  | 42                                                                                                                                                                                                                                                                                           |                               |
| Product Box quantity                                                                                |    | 1                                            |                         | Product Box weight (kg)          |                                                                                                                                                                                                                                                                                              | 3.36                          |
| Outer Box                                                                                           |    | n/a                                          |                         | n/a                              |                                                                                                                                                                                                                                                                                              | n/a                           |
| Outer Box quantity                                                                                  |    | n/a                                          |                         | Outer Box weight (kg)            |                                                                                                                                                                                                                                                                                              | n/a                           |
|                                                                                                     |    |                                              |                         |                                  |                                                                                                                                                                                                                                                                                              |                               |
| Number of bulbs                                                                                     |    | 1                                            |                         | Shade lining colour and material |                                                                                                                                                                                                                                                                                              | n/a                           |
| Bulb                                                                                                | I  | BC/B22 GLS                                   |                         | Shade gimbal size                |                                                                                                                                                                                                                                                                                              | n/a                           |
| Wattage                                                                                             |    | 10-12W LED                                   |                         | Shade gimbal type and colour     |                                                                                                                                                                                                                                                                                              | n/a                           |
| Tube riser                                                                                          | :  | 30mm                                         |                         | Cord grip                        |                                                                                                                                                                                                                                                                                              | fixed in base                 |
| Lampholder                                                                                          | 1  | B22 Black antique brass                      |                         | Grommet                          |                                                                                                                                                                                                                                                                                              | n/a                           |
| Cable colour and materi                                                                             | al | Gold                                         |                         | Felt base/Feet                   |                                                                                                                                                                                                                                                                                              | Black felt base               |
| Cable type                                                                                          | :  | 3x0.75mm <sup>2</sup> , 2m from side of base |                         | UKCA/CE label                    |                                                                                                                                                                                                                                                                                              | Yes                           |
| Plug                                                                                                | ,  | White UK 3 pin with 3 amp fuse               |                         | Double insulated label           |                                                                                                                                                                                                                                                                                              | n/a                           |
| Switch                                                                                              |    | Gold in-line (30cm from side of lamp)        |                         | Traceability label               |                                                                                                                                                                                                                                                                                              | on felt base                  |
| User manual                                                                                         |    | No                                           |                         | Y' statement label               |                                                                                                                                                                                                                                                                                              | on the cable next to the plug |
| IP rating 20                                                                                        |    |                                              | Issue date:             |                                  | 22/03/2022 07:46:49                                                                                                                                                                                                                                                                          |                               |
| Dimmable No                                                                                         |    |                                              |                         |                                  |                                                                                                                                                                                                                                                                                              |                               |
| For packaging and labeling information please refer to our Packaging and Labelling Supplier Manual. |    |                                              |                         |                                  |                                                                                                                                                                                                                                                                                              |                               |