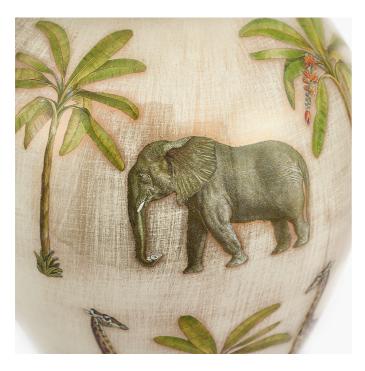

| Product code JW63                                                                                   |    | Product Type                                 |                         | Base Only                        |                                                                                                                                                                                                                                                                                              |                               |
|-----------------------------------------------------------------------------------------------------|----|----------------------------------------------|-------------------------|----------------------------------|----------------------------------------------------------------------------------------------------------------------------------------------------------------------------------------------------------------------------------------------------------------------------------------------|-------------------------------|
|                                                                                                     |    |                                              | Description             |                                  | Safari Medium Glass Table Lamp                                                                                                                                                                                                                                                               |                               |
|                                                                                                     |    |                                              | Range name              |                                  | Jenny Worrall                                                                                                                                                                                                                                                                                |                               |
|                                                                                                     |    |                                              |                         |                                  | 5018207293878                                                                                                                                                                                                                                                                                |                               |
|                                                                                                     |    |                                              | Supplier code           |                                  | RHJI303                                                                                                                                                                                                                                                                                      |                               |
|                                                                                                     |    |                                              | Country of origin       |                                  | China                                                                                                                                                                                                                                                                                        |                               |
|                                                                                                     |    |                                              | Standard colour group   |                                  | Cream                                                                                                                                                                                                                                                                                        |                               |
|                                                                                                     |    |                                              | Selling colour          |                                  | Decals                                                                                                                                                                                                                                                                                       |                               |
|                                                                                                     |    |                                              | Standard material group |                                  | Glass, Metal and Resin                                                                                                                                                                                                                                                                       |                               |
|                                                                                                     |    |                                              | Material composition    |                                  | Iron, Glass, Resin                                                                                                                                                                                                                                                                           |                               |
|                                                                                                     |    |                                              | Mail order packaging    |                                  | Yes                                                                                                                                                                                                                                                                                          |                               |
|                                                                                                     |    |                                              | Web description         |                                  | This hand-blown glass lamp is internally decorated<br>with skilfully cut out antique images of African<br>wildlife. The background is distressed gold backed<br>by warm off-white. Recommended lampshade size:<br>Cylinder 35cm diameter Recommended lampshade<br>size: Empire 40cm diameter |                               |
|                                                                                                     |    | Length (side to s                            | ide) (cm)               | Depth (front to back) (cm)       |                                                                                                                                                                                                                                                                                              | Height (top to bottom) (cm)   |
| Overall                                                                                             |    | 19.5                                         |                         | 19.5                             |                                                                                                                                                                                                                                                                                              | 34.5                          |
| Base (from complete)                                                                                |    | n/a                                          |                         | n/a                              |                                                                                                                                                                                                                                                                                              | n/a                           |
| Shade (from complete)                                                                               |    | n/a                                          |                         | n/a                              |                                                                                                                                                                                                                                                                                              | n/a                           |
| Tapered shade top                                                                                   |    | n/a                                          |                         | n/a                              |                                                                                                                                                                                                                                                                                              |                               |
| Minimum drop                                                                                        |    | n/a                                          |                         | Pendant body                     |                                                                                                                                                                                                                                                                                              | n/a                           |
|                                                                                                     |    |                                              |                         | Product weight (kg)              |                                                                                                                                                                                                                                                                                              | 2                             |
| Product Box 27                                                                                      |    |                                              | 27                      |                                  | 42                                                                                                                                                                                                                                                                                           |                               |
| Product Box quantity                                                                                |    | 1                                            |                         | Product Box weight (kg)          |                                                                                                                                                                                                                                                                                              | 3.36                          |
| Outer Box                                                                                           |    | n/a                                          |                         | n/a                              |                                                                                                                                                                                                                                                                                              | n/a                           |
| Outer Box quantity                                                                                  |    | n/a                                          |                         | Outer Box weight (kg)            |                                                                                                                                                                                                                                                                                              | n/a                           |
|                                                                                                     |    |                                              |                         |                                  |                                                                                                                                                                                                                                                                                              |                               |
| Number of bulbs                                                                                     |    | 1                                            |                         | Shade lining colour and material |                                                                                                                                                                                                                                                                                              | n/a                           |
| Bulb                                                                                                | I  | BC/B22 GLS                                   |                         | Shade gimbal size                |                                                                                                                                                                                                                                                                                              | n/a                           |
| Wattage                                                                                             |    | 10-12W LED                                   |                         | Shade gimbal type and colour     |                                                                                                                                                                                                                                                                                              | n/a                           |
| Tube riser                                                                                          | :  | 30mm                                         |                         | Cord grip                        |                                                                                                                                                                                                                                                                                              | fixed in base                 |
| Lampholder                                                                                          | 1  | B22 Black antique brass                      |                         | Grommet                          |                                                                                                                                                                                                                                                                                              | n/a                           |
| Cable colour and materi                                                                             | al | Gold                                         |                         | Felt base/Feet                   |                                                                                                                                                                                                                                                                                              | Black felt base               |
| Cable type                                                                                          | :  | 3x0.75mm <sup>2</sup> , 2m from side of base |                         | UKCA/CE label                    |                                                                                                                                                                                                                                                                                              | Yes                           |
| Plug                                                                                                | ,  | White UK 3 pin with 3 amp fuse               |                         | Double insulated label           |                                                                                                                                                                                                                                                                                              | n/a                           |
| Switch                                                                                              |    | Gold in-line (30cm from side of lamp)        |                         | Traceability label               |                                                                                                                                                                                                                                                                                              | on felt base                  |
| User manual                                                                                         |    | No                                           |                         | Y' statement label               |                                                                                                                                                                                                                                                                                              | on the cable next to the plug |
| IP rating 20                                                                                        |    |                                              | Issue date:             |                                  | 22/03/2022 07:46:49                                                                                                                                                                                                                                                                          |                               |
| Dimmable No                                                                                         |    |                                              |                         |                                  |                                                                                                                                                                                                                                                                                              |                               |
| For packaging and labeling information please refer to our Packaging and Labelling Supplier Manual. |    |                                              |                         |                                  |                                                                                                                                                                                                                                                                                              |                               |