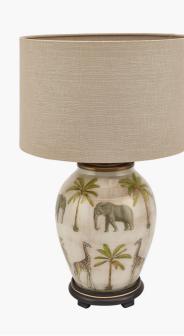

| Product code JW63                                                                                   |    | Product Type                                 |                         | Base Only                        |                                                                                                                                                                                                                                                                                              |                               |
|-----------------------------------------------------------------------------------------------------|----|----------------------------------------------|-------------------------|----------------------------------|----------------------------------------------------------------------------------------------------------------------------------------------------------------------------------------------------------------------------------------------------------------------------------------------|-------------------------------|
|                                                                                                     |    |                                              | Description             |                                  | Safari Medium Glass Table Lamp                                                                                                                                                                                                                                                               |                               |
|                                                                                                     |    |                                              | Range name              |                                  | Jenny Worrall                                                                                                                                                                                                                                                                                |                               |
|                                                                                                     |    |                                              |                         |                                  | 5018207293878                                                                                                                                                                                                                                                                                |                               |
|                                                                                                     |    |                                              | Supplier code           |                                  | RHJI303                                                                                                                                                                                                                                                                                      |                               |
|                                                                                                     |    |                                              | Country of origin       |                                  | China                                                                                                                                                                                                                                                                                        |                               |
|                                                                                                     |    |                                              | Standard colour group   |                                  | Cream                                                                                                                                                                                                                                                                                        |                               |
|                                                                                                     |    |                                              | Selling colour          |                                  | Decals                                                                                                                                                                                                                                                                                       |                               |
|                                                                                                     |    |                                              | Standard material group |                                  | Glass, Metal and Resin                                                                                                                                                                                                                                                                       |                               |
|                                                                                                     |    |                                              | Material composition    |                                  | Iron, Glass, Resin                                                                                                                                                                                                                                                                           |                               |
|                                                                                                     |    |                                              | Mail order packaging    |                                  | Yes                                                                                                                                                                                                                                                                                          |                               |
|                                                                                                     |    |                                              | Web description         |                                  | This hand-blown glass lamp is internally decorated<br>with skilfully cut out antique images of African<br>wildlife. The background is distressed gold backed<br>by warm off-white. Recommended lampshade size:<br>Cylinder 35cm diameter Recommended lampshade<br>size: Empire 40cm diameter |                               |
|                                                                                                     |    | Length (side to s                            | ide) (cm)               | Depth (front to back) (cm)       |                                                                                                                                                                                                                                                                                              | Height (top to bottom) (cm)   |
| Overall                                                                                             |    | 19.5                                         |                         | 19.5                             |                                                                                                                                                                                                                                                                                              | 34.5                          |
| Base (from complete)                                                                                |    | n/a                                          |                         | n/a                              |                                                                                                                                                                                                                                                                                              | n/a                           |
| Shade (from complete)                                                                               |    | n/a                                          |                         | n/a                              |                                                                                                                                                                                                                                                                                              | n/a                           |
| Tapered shade top                                                                                   |    | n/a                                          |                         | n/a                              |                                                                                                                                                                                                                                                                                              |                               |
| Minimum drop                                                                                        |    | n/a                                          |                         | Pendant body                     |                                                                                                                                                                                                                                                                                              | n/a                           |
|                                                                                                     |    |                                              |                         | Product weight (kg)              |                                                                                                                                                                                                                                                                                              | 2                             |
| Product Box 27                                                                                      |    |                                              | 27                      |                                  | 42                                                                                                                                                                                                                                                                                           |                               |
| Product Box quantity                                                                                |    | 1                                            |                         | Product Box weight (kg)          |                                                                                                                                                                                                                                                                                              | 3.36                          |
| Outer Box                                                                                           |    | n/a                                          |                         | n/a                              |                                                                                                                                                                                                                                                                                              | n/a                           |
| Outer Box quantity                                                                                  |    | n/a                                          |                         | Outer Box weight (kg)            |                                                                                                                                                                                                                                                                                              | n/a                           |
|                                                                                                     |    |                                              |                         |                                  |                                                                                                                                                                                                                                                                                              |                               |
| Number of bulbs                                                                                     |    | 1                                            |                         | Shade lining colour and material |                                                                                                                                                                                                                                                                                              | n/a                           |
| Bulb                                                                                                | I  | BC/B22 GLS                                   |                         | Shade gimbal size                |                                                                                                                                                                                                                                                                                              | n/a                           |
| Wattage                                                                                             |    | 10-12W LED                                   |                         | Shade gimbal type and colour     |                                                                                                                                                                                                                                                                                              | n/a                           |
| Tube riser                                                                                          | :  | 30mm                                         |                         | Cord grip                        |                                                                                                                                                                                                                                                                                              | fixed in base                 |
| Lampholder                                                                                          | 1  | B22 Black antique brass                      |                         | Grommet                          |                                                                                                                                                                                                                                                                                              | n/a                           |
| Cable colour and materi                                                                             | al | Gold                                         |                         | Felt base/Feet                   |                                                                                                                                                                                                                                                                                              | Black felt base               |
| Cable type                                                                                          | :  | 3x0.75mm <sup>2</sup> , 2m from side of base |                         | UKCA/CE label                    |                                                                                                                                                                                                                                                                                              | Yes                           |
| Plug                                                                                                | ,  | White UK 3 pin with 3 amp fuse               |                         | Double insulated label           |                                                                                                                                                                                                                                                                                              | n/a                           |
| Switch                                                                                              |    | Gold in-line (30cm from side of lamp)        |                         | Traceability label               |                                                                                                                                                                                                                                                                                              | on felt base                  |
| User manual                                                                                         |    | No                                           |                         | Y' statement label               |                                                                                                                                                                                                                                                                                              | on the cable next to the plug |
| IP rating 20                                                                                        |    |                                              | Issue date:             |                                  | 22/03/2022 07:46:49                                                                                                                                                                                                                                                                          |                               |
| Dimmable No                                                                                         |    |                                              |                         |                                  |                                                                                                                                                                                                                                                                                              |                               |
| For packaging and labeling information please refer to our Packaging and Labelling Supplier Manual. |    |                                              |                         |                                  |                                                                                                                                                                                                                                                                                              |                               |