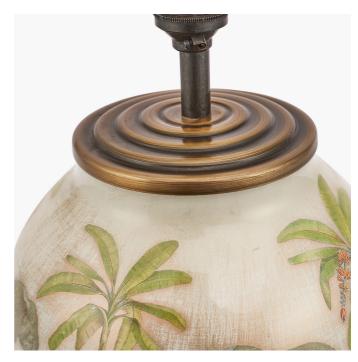

| Product code JW63                                                                                   |    | Product Type                                 |                         | Base Only                        |                                                                                                                                                                                                                                                                                              |                               |
|-----------------------------------------------------------------------------------------------------|----|----------------------------------------------|-------------------------|----------------------------------|----------------------------------------------------------------------------------------------------------------------------------------------------------------------------------------------------------------------------------------------------------------------------------------------|-------------------------------|
|                                                                                                     |    |                                              | Description             |                                  | Safari Medium Glass Table Lamp                                                                                                                                                                                                                                                               |                               |
|                                                                                                     |    |                                              | Range name              |                                  | Jenny Worrall                                                                                                                                                                                                                                                                                |                               |
|                                                                                                     |    |                                              |                         |                                  | 5018207293878                                                                                                                                                                                                                                                                                |                               |
|                                                                                                     |    |                                              | Supplier code           |                                  | RHJI303                                                                                                                                                                                                                                                                                      |                               |
|                                                                                                     |    |                                              | Country of origin       |                                  | China                                                                                                                                                                                                                                                                                        |                               |
|                                                                                                     |    |                                              | Standard colour group   |                                  | Cream                                                                                                                                                                                                                                                                                        |                               |
|                                                                                                     |    |                                              | Selling colour          |                                  | Decals                                                                                                                                                                                                                                                                                       |                               |
|                                                                                                     |    |                                              | Standard material group |                                  | Glass, Metal and Resin                                                                                                                                                                                                                                                                       |                               |
|                                                                                                     |    |                                              | Material composition    |                                  | Iron, Glass, Resin                                                                                                                                                                                                                                                                           |                               |
|                                                                                                     |    |                                              | Mail order packaging    |                                  | Yes                                                                                                                                                                                                                                                                                          |                               |
|                                                                                                     |    |                                              | Web description         |                                  | This hand-blown glass lamp is internally decorated<br>with skilfully cut out antique images of African<br>wildlife. The background is distressed gold backed<br>by warm off-white. Recommended lampshade size:<br>Cylinder 35cm diameter Recommended lampshade<br>size: Empire 40cm diameter |                               |
|                                                                                                     |    | Length (side to s                            | ide) (cm)               | Depth (front to back) (cm)       |                                                                                                                                                                                                                                                                                              | Height (top to bottom) (cm)   |
| Overall                                                                                             |    | 19.5                                         |                         | 19.5                             |                                                                                                                                                                                                                                                                                              | 34.5                          |
| Base (from complete)                                                                                |    | n/a                                          |                         | n/a                              |                                                                                                                                                                                                                                                                                              | n/a                           |
| Shade (from complete)                                                                               |    | n/a                                          |                         | n/a                              |                                                                                                                                                                                                                                                                                              | n/a                           |
| Tapered shade top                                                                                   |    | n/a                                          |                         | n/a                              |                                                                                                                                                                                                                                                                                              |                               |
| Minimum drop                                                                                        |    | n/a                                          |                         | Pendant body                     |                                                                                                                                                                                                                                                                                              | n/a                           |
|                                                                                                     |    |                                              |                         | Product weight (kg)              |                                                                                                                                                                                                                                                                                              | 2                             |
| Product Box 27                                                                                      |    |                                              | 27                      |                                  | 42                                                                                                                                                                                                                                                                                           |                               |
| Product Box quantity                                                                                |    | 1                                            |                         | Product Box weight (kg)          |                                                                                                                                                                                                                                                                                              | 3.36                          |
| Outer Box                                                                                           |    | n/a                                          |                         | n/a                              |                                                                                                                                                                                                                                                                                              | n/a                           |
| Outer Box quantity                                                                                  |    | n/a                                          |                         | Outer Box weight (kg)            |                                                                                                                                                                                                                                                                                              | n/a                           |
|                                                                                                     |    |                                              |                         |                                  |                                                                                                                                                                                                                                                                                              |                               |
| Number of bulbs                                                                                     |    | 1                                            |                         | Shade lining colour and material |                                                                                                                                                                                                                                                                                              | n/a                           |
| Bulb                                                                                                | I  | BC/B22 GLS                                   |                         | Shade gimbal size                |                                                                                                                                                                                                                                                                                              | n/a                           |
| Wattage                                                                                             |    | 10-12W LED                                   |                         | Shade gimbal type and colour     |                                                                                                                                                                                                                                                                                              | n/a                           |
| Tube riser                                                                                          | :  | 30mm                                         |                         | Cord grip                        |                                                                                                                                                                                                                                                                                              | fixed in base                 |
| Lampholder                                                                                          | 1  | B22 Black antique brass                      |                         | Grommet                          |                                                                                                                                                                                                                                                                                              | n/a                           |
| Cable colour and materi                                                                             | al | Gold                                         |                         | Felt base/Feet                   |                                                                                                                                                                                                                                                                                              | Black felt base               |
| Cable type                                                                                          | :  | 3x0.75mm <sup>2</sup> , 2m from side of base |                         | UKCA/CE label                    |                                                                                                                                                                                                                                                                                              | Yes                           |
| Plug                                                                                                | ,  | White UK 3 pin with 3 amp fuse               |                         | Double insulated label           |                                                                                                                                                                                                                                                                                              | n/a                           |
| Switch                                                                                              |    | Gold in-line (30cm from side of lamp)        |                         | Traceability label               |                                                                                                                                                                                                                                                                                              | on felt base                  |
| User manual                                                                                         |    | No                                           |                         | Y' statement label               |                                                                                                                                                                                                                                                                                              | on the cable next to the plug |
| IP rating 20                                                                                        |    |                                              | Issue date:             |                                  | 22/03/2022 07:46:49                                                                                                                                                                                                                                                                          |                               |
| Dimmable No                                                                                         |    |                                              |                         |                                  |                                                                                                                                                                                                                                                                                              |                               |
| For packaging and labeling information please refer to our Packaging and Labelling Supplier Manual. |    |                                              |                         |                                  |                                                                                                                                                                                                                                                                                              |                               |