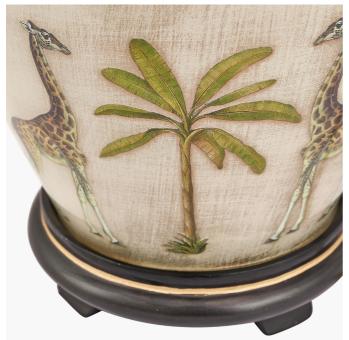

| Product code JW63                                                                                   |    | Product Type                                 |                         | Base Only                        |                                                                                                                                                                                                                                                                                              |                               |
|-----------------------------------------------------------------------------------------------------|----|----------------------------------------------|-------------------------|----------------------------------|----------------------------------------------------------------------------------------------------------------------------------------------------------------------------------------------------------------------------------------------------------------------------------------------|-------------------------------|
|                                                                                                     |    |                                              | Description             |                                  | Safari Medium Glass Table Lamp                                                                                                                                                                                                                                                               |                               |
|                                                                                                     |    |                                              | Range name              |                                  | Jenny Worrall                                                                                                                                                                                                                                                                                |                               |
|                                                                                                     |    |                                              |                         |                                  | 5018207293878                                                                                                                                                                                                                                                                                |                               |
|                                                                                                     |    |                                              | Supplier code           |                                  | RHJI303                                                                                                                                                                                                                                                                                      |                               |
|                                                                                                     |    |                                              | Country of origin       |                                  | China                                                                                                                                                                                                                                                                                        |                               |
|                                                                                                     |    |                                              | Standard colour group   |                                  | Cream                                                                                                                                                                                                                                                                                        |                               |
|                                                                                                     |    |                                              | Selling colour          |                                  | Decals                                                                                                                                                                                                                                                                                       |                               |
|                                                                                                     |    |                                              | Standard material group |                                  | Glass, Metal and Resin                                                                                                                                                                                                                                                                       |                               |
|                                                                                                     |    |                                              | Material composition    |                                  | Iron, Glass, Resin                                                                                                                                                                                                                                                                           |                               |
|                                                                                                     |    |                                              | Mail order packaging    |                                  | Yes                                                                                                                                                                                                                                                                                          |                               |
|                                                                                                     |    |                                              | Web description         |                                  | This hand-blown glass lamp is internally decorated<br>with skilfully cut out antique images of African<br>wildlife. The background is distressed gold backed<br>by warm off-white. Recommended lampshade size:<br>Cylinder 35cm diameter Recommended lampshade<br>size: Empire 40cm diameter |                               |
|                                                                                                     |    | Length (side to s                            | ide) (cm)               | Depth (front to back) (cm)       |                                                                                                                                                                                                                                                                                              | Height (top to bottom) (cm)   |
| Overall                                                                                             |    | 19.5                                         |                         | 19.5                             |                                                                                                                                                                                                                                                                                              | 34.5                          |
| Base (from complete)                                                                                |    | n/a                                          |                         | n/a                              |                                                                                                                                                                                                                                                                                              | n/a                           |
| Shade (from complete)                                                                               |    | n/a                                          |                         | n/a                              |                                                                                                                                                                                                                                                                                              | n/a                           |
| Tapered shade top                                                                                   |    | n/a                                          |                         | n/a                              |                                                                                                                                                                                                                                                                                              |                               |
| Minimum drop                                                                                        |    | n/a                                          |                         | Pendant body                     |                                                                                                                                                                                                                                                                                              | n/a                           |
|                                                                                                     |    |                                              |                         | Product weight (kg)              |                                                                                                                                                                                                                                                                                              | 2                             |
| Product Box 27                                                                                      |    |                                              | 27                      |                                  | 42                                                                                                                                                                                                                                                                                           |                               |
| Product Box quantity                                                                                |    | 1                                            |                         | Product Box weight (kg)          |                                                                                                                                                                                                                                                                                              | 3.36                          |
| Outer Box                                                                                           |    | n/a                                          |                         | n/a                              |                                                                                                                                                                                                                                                                                              | n/a                           |
| Outer Box quantity                                                                                  |    | n/a                                          |                         | Outer Box weight (kg)            |                                                                                                                                                                                                                                                                                              | n/a                           |
|                                                                                                     |    |                                              |                         |                                  |                                                                                                                                                                                                                                                                                              |                               |
| Number of bulbs                                                                                     |    | 1                                            |                         | Shade lining colour and material |                                                                                                                                                                                                                                                                                              | n/a                           |
| Bulb                                                                                                | I  | BC/B22 GLS                                   |                         | Shade gimbal size                |                                                                                                                                                                                                                                                                                              | n/a                           |
| Wattage                                                                                             |    | 10-12W LED                                   |                         | Shade gimbal type and colour     |                                                                                                                                                                                                                                                                                              | n/a                           |
| Tube riser                                                                                          | :  | 30mm                                         |                         | Cord grip                        |                                                                                                                                                                                                                                                                                              | fixed in base                 |
| Lampholder                                                                                          | 1  | B22 Black antique brass                      |                         | Grommet                          |                                                                                                                                                                                                                                                                                              | n/a                           |
| Cable colour and materi                                                                             | al | Gold                                         |                         | Felt base/Feet                   |                                                                                                                                                                                                                                                                                              | Black felt base               |
| Cable type                                                                                          | :  | 3x0.75mm <sup>2</sup> , 2m from side of base |                         | UKCA/CE label                    |                                                                                                                                                                                                                                                                                              | Yes                           |
| Plug                                                                                                | ,  | White UK 3 pin with 3 amp fuse               |                         | Double insulated label           |                                                                                                                                                                                                                                                                                              | n/a                           |
| Switch                                                                                              |    | Gold in-line (30cm from side of lamp)        |                         | Traceability label               |                                                                                                                                                                                                                                                                                              | on felt base                  |
| User manual                                                                                         |    | No                                           |                         | Y' statement label               |                                                                                                                                                                                                                                                                                              | on the cable next to the plug |
| IP rating 20                                                                                        |    |                                              | Issue date:             |                                  | 22/03/2022 07:46:49                                                                                                                                                                                                                                                                          |                               |
| Dimmable No                                                                                         |    |                                              |                         |                                  |                                                                                                                                                                                                                                                                                              |                               |
| For packaging and labeling information please refer to our Packaging and Labelling Supplier Manual. |    |                                              |                         |                                  |                                                                                                                                                                                                                                                                                              |                               |