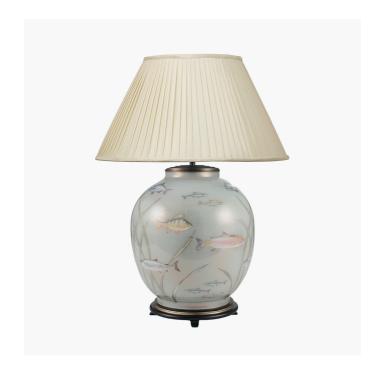

| Product Type            | Base Only                                                                                                                                                                                                                                                          |  |
|-------------------------|--------------------------------------------------------------------------------------------------------------------------------------------------------------------------------------------------------------------------------------------------------------------|--|
| Description             | Fish Large Glass Table Lamp                                                                                                                                                                                                                                        |  |
| Range name              | Jenny Worrall                                                                                                                                                                                                                                                      |  |
| Barcode                 | 5018207336865                                                                                                                                                                                                                                                      |  |
| Supplier code           | RHJI303                                                                                                                                                                                                                                                            |  |
| Country of origin       | China                                                                                                                                                                                                                                                              |  |
| Standard colour group   | Blue                                                                                                                                                                                                                                                               |  |
| Selling colour          | Decals, gold,light blue                                                                                                                                                                                                                                            |  |
| Standard material group | Glass, Metal and Resin                                                                                                                                                                                                                                             |  |
| Material composition    | Iron, Glass, Resin                                                                                                                                                                                                                                                 |  |
| Mail order packaging    | Yes                                                                                                                                                                                                                                                                |  |
| Web description         | This hand-blown glass lamp is internally decorated with skilfully cut out images of fish and sea plants. The background is distressed gold backed by soft, blue paint.  Recommended lampshade size: Cylinder 40cm diameter Recommended lampshade size: Empire 50cm |  |