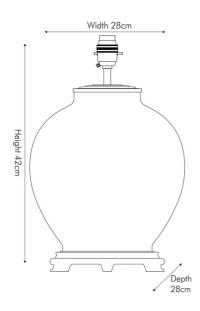

|                           | Length (side to side) (cm)            | Depth (front to back) (cm)       | Height (top to bottom) (cm)   |
|---------------------------|---------------------------------------|----------------------------------|-------------------------------|
| Overall                   | 28                                    | 28                               | 41.5                          |
| Base (from complete)      | n/a                                   | n/a                              | n/a                           |
| Shade (from complete)     | n/a                                   | n/a                              | n/a                           |
| Tapered shade top         | n/a                                   | n/a                              |                               |
| Minimum drop              | n/a                                   | Pendant body                     | n/a                           |
|                           |                                       | Product weight (kg)              | 2.7                           |
| Product Box               | 35.5                                  | 35.5                             | 48.5                          |
| Product Box quantity      | 1                                     | Product Box weight (kg)          | 5.31                          |
| Outer Box                 | n/a                                   | n/a                              | n/a                           |
| Outer Box quantity        | n/a                                   | Outer Box weight (kg)            | n/a                           |
|                           |                                       |                                  |                               |
| Number of bulbs           | 1                                     | Shade lining colour and material | n/a                           |
| Bulb                      | BC/B22 GLS                            | Shade gimbal size                | n/a                           |
| Wattage                   | 10-12W LED                            | Shade gimbal type and colour     | n/a                           |
| Tube riser                | 30mm                                  | Cord grip                        | fixed in base                 |
| Lampholder                | B22 Black antique brass               | Grommet                          | Clear, on side of base        |
| Cable colour and material | Gold                                  | Felt base/Feet                   | Black felt base               |
| Cable type                | 3x0.75mm², 2m from side of base       | UKCA/CE label                    | on lamp holder                |
| Plug                      | White UK 3 pin with 3 amp fuse        | Double insulated label           | n/a                           |
| Switch                    | Gold in-line (30cm from side of lamp) | Traceability label               | on felt base                  |
| User manual               | No                                    | Y' statement label               | on the cable next to the plug |
| IP rating                 | 20                                    | Jesus dato:                      | 22/03/2022 07:46:50           |
| Dimmable                  | No                                    | Issue date:                      |                               |