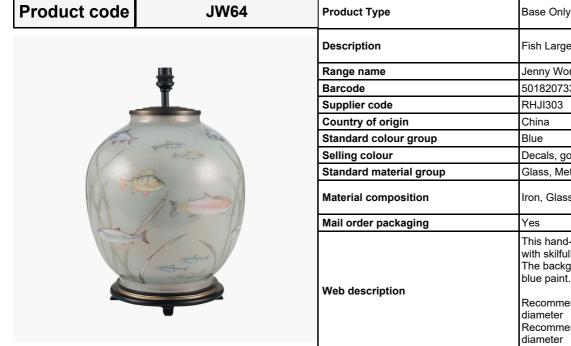

| Product Type            | Base Only                                                                                                                                                                                                                                                          |  |
|-------------------------|--------------------------------------------------------------------------------------------------------------------------------------------------------------------------------------------------------------------------------------------------------------------|--|
| Description             | Fish Large Glass Table Lamp                                                                                                                                                                                                                                        |  |
| Range name              | Jenny Worrall                                                                                                                                                                                                                                                      |  |
| Barcode                 | 5018207336865                                                                                                                                                                                                                                                      |  |
| Supplier code           | RHJI303                                                                                                                                                                                                                                                            |  |
| Country of origin       | China                                                                                                                                                                                                                                                              |  |
| Standard colour group   | Blue                                                                                                                                                                                                                                                               |  |
| Selling colour          | Decals, gold,light blue                                                                                                                                                                                                                                            |  |
| Standard material group | Glass, Metal and Resin                                                                                                                                                                                                                                             |  |
| Material composition    | Iron, Glass, Resin                                                                                                                                                                                                                                                 |  |
| Mail order packaging    | Yes                                                                                                                                                                                                                                                                |  |
| Web description         | This hand-blown glass lamp is internally decorated with skilfully cut out images of fish and sea plants. The background is distressed gold backed by soft, blue paint.  Recommended lampshade size: Cylinder 40cm diameter Recommended lampshade size: Empire 50cm |  |