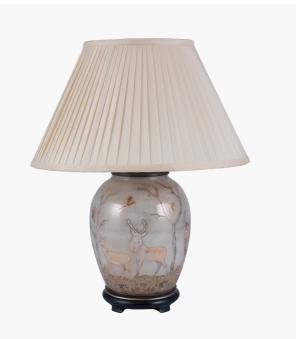

| Product code                                                                                        | JW65                               | JW65 Product Type                            |                                     | Base Only                                                                                                                                                                           |                                                                      |  |
|-----------------------------------------------------------------------------------------------------|------------------------------------|----------------------------------------------|-------------------------------------|-------------------------------------------------------------------------------------------------------------------------------------------------------------------------------------|----------------------------------------------------------------------|--|
|                                                                                                     |                                    | Description                                  |                                     | Deer Medium Glass Table Lamp                                                                                                                                                        |                                                                      |  |
|                                                                                                     |                                    | Range name Jei                               |                                     | Jenny Worra                                                                                                                                                                         | lenny Worrall                                                        |  |
|                                                                                                     |                                    |                                              |                                     | -                                                                                                                                                                                   | 5018207336889                                                        |  |
|                                                                                                     |                                    | Supplier code RHJI3                          |                                     | RHJI303                                                                                                                                                                             | 1303                                                                 |  |
|                                                                                                     |                                    | , ,                                          |                                     | China                                                                                                                                                                               |                                                                      |  |
|                                                                                                     |                                    | 0 1                                          |                                     | Cream                                                                                                                                                                               |                                                                      |  |
|                                                                                                     |                                    |                                              |                                     | Decals, gold<br>Glass, Metal and Resin                                                                                                                                              |                                                                      |  |
|                                                                                                     |                                    |                                              |                                     |                                                                                                                                                                                     |                                                                      |  |
|                                                                                                     |                                    | Material composition                         |                                     | Iron, Glass, Resin                                                                                                                                                                  |                                                                      |  |
|                                                                                                     |                                    | Mail order packaging Yes                     |                                     | Yes                                                                                                                                                                                 | /es                                                                  |  |
|                                                                                                     |                                    | Web description                              |                                     | This hand-blown glass lamp is internally decorated<br>with skilfully cut out images of stags surrounded by<br>wooded forests. The background is distressed gold<br>on a soft white. |                                                                      |  |
|                                                                                                     |                                    |                                              |                                     | diameter                                                                                                                                                                            | ded lampshade size: Cylinder 35cm<br>ded lampshade size: Empire 40cm |  |
|                                                                                                     | Length (side to s                  | l<br>side) (cm)                              | Depth (front to bac                 |                                                                                                                                                                                     | Height (top to bottom) (cm)                                          |  |
| Overall                                                                                             | 19.5                               | 19.5                                         |                                     |                                                                                                                                                                                     | 34.5                                                                 |  |
| Base (from complete)                                                                                | n/a                                | n/a                                          |                                     |                                                                                                                                                                                     | n/a                                                                  |  |
| Shade (from complete)                                                                               | n/a                                | n/a                                          |                                     |                                                                                                                                                                                     | n/a                                                                  |  |
| Tapered shade top                                                                                   | n/a                                | n/a                                          |                                     |                                                                                                                                                                                     |                                                                      |  |
| Minimum drop                                                                                        | n/a                                | n/a                                          |                                     |                                                                                                                                                                                     | n/a                                                                  |  |
|                                                                                                     |                                    |                                              | Pendant body<br>Product weight (kg) |                                                                                                                                                                                     | 3.27                                                                 |  |
| Product Box                                                                                         | 27                                 | 27                                           |                                     |                                                                                                                                                                                     | 42                                                                   |  |
| Product Box quantity                                                                                | 1                                  |                                              | 27<br>Product Box weight (kg)       |                                                                                                                                                                                     | 3.36                                                                 |  |
| Outer Box                                                                                           | n/a                                |                                              | n/a                                 |                                                                                                                                                                                     | n/a                                                                  |  |
| Outer Box quantity                                                                                  | n/a                                |                                              | Outer Box weight (kg)               |                                                                                                                                                                                     | n/a                                                                  |  |
|                                                                                                     |                                    |                                              | <u> </u>                            |                                                                                                                                                                                     |                                                                      |  |
| Number of bulbs                                                                                     | 1                                  | 1                                            |                                     | material                                                                                                                                                                            | n/a                                                                  |  |
| Bulb                                                                                                | BC/B22 GLS                         |                                              | Shade gimbal size                   |                                                                                                                                                                                     | n/a                                                                  |  |
| Wattage                                                                                             | 10-12W LED                         |                                              | Shade gimbal type and colour        |                                                                                                                                                                                     | n/a                                                                  |  |
| Tube riser                                                                                          | 30mm                               |                                              | Cord grip                           |                                                                                                                                                                                     | fixed in base                                                        |  |
| Lampholder                                                                                          | B22 Black antique brass            |                                              | Grommet                             |                                                                                                                                                                                     | Clear, on side of base                                               |  |
| Cable colour and material                                                                           | Gold                               |                                              | Felt base/Feet                      |                                                                                                                                                                                     | Black felt base                                                      |  |
| Cable type                                                                                          | 3x0.75mm <sup>2</sup> , 2m from si | 3x0.75mm <sup>2</sup> , 2m from side of base |                                     |                                                                                                                                                                                     | on lamp holder                                                       |  |
| Plug                                                                                                | White UK 3 pin with 3 a            | White UK 3 pin with 3 amp fuse               |                                     |                                                                                                                                                                                     | n/a                                                                  |  |
| Switch                                                                                              | Gold in-line (30cm from            | Gold in-line (30cm from side of lamp)        |                                     |                                                                                                                                                                                     | on felt base                                                         |  |
| User manual                                                                                         | No                                 | No                                           |                                     |                                                                                                                                                                                     | on the cable next to the plug                                        |  |
| IP rating                                                                                           | 20                                 | 20                                           |                                     |                                                                                                                                                                                     | 22/03/2022 07:46:51                                                  |  |
| Dimmable                                                                                            | No                                 |                                              | Issue date:                         |                                                                                                                                                                                     |                                                                      |  |
| For packaging and labeling information please refer to our Packaging and Labelling Supplier Manual. |                                    |                                              |                                     |                                                                                                                                                                                     |                                                                      |  |