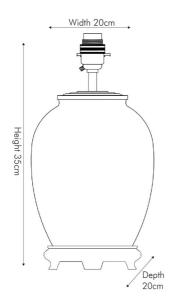

| Product code                                                                                        | JW65                               | JW65 Product Type                            |                                     | Base Only                                                                                                                                                                           |                                                                      |  |
|-----------------------------------------------------------------------------------------------------|------------------------------------|----------------------------------------------|-------------------------------------|-------------------------------------------------------------------------------------------------------------------------------------------------------------------------------------|----------------------------------------------------------------------|--|
|                                                                                                     |                                    | Description                                  |                                     | Deer Medium Glass Table Lamp                                                                                                                                                        |                                                                      |  |
|                                                                                                     |                                    | Range name Jei                               |                                     | Jenny Worra                                                                                                                                                                         | lenny Worrall                                                        |  |
|                                                                                                     |                                    |                                              |                                     | -                                                                                                                                                                                   | 5018207336889                                                        |  |
|                                                                                                     |                                    | Supplier code RHJI3                          |                                     | RHJI303                                                                                                                                                                             | 1303                                                                 |  |
|                                                                                                     |                                    | , ,                                          |                                     | China                                                                                                                                                                               |                                                                      |  |
|                                                                                                     |                                    | 0 1                                          |                                     | Cream                                                                                                                                                                               |                                                                      |  |
|                                                                                                     |                                    |                                              |                                     | Decals, gold<br>Glass, Metal and Resin                                                                                                                                              |                                                                      |  |
|                                                                                                     |                                    |                                              |                                     |                                                                                                                                                                                     |                                                                      |  |
|                                                                                                     |                                    | Material composition                         |                                     | Iron, Glass, Resin                                                                                                                                                                  |                                                                      |  |
|                                                                                                     |                                    | Mail order packaging Yes                     |                                     | Yes                                                                                                                                                                                 | /es                                                                  |  |
|                                                                                                     |                                    | Web description                              |                                     | This hand-blown glass lamp is internally decorated<br>with skilfully cut out images of stags surrounded by<br>wooded forests. The background is distressed gold<br>on a soft white. |                                                                      |  |
|                                                                                                     |                                    |                                              |                                     | diameter                                                                                                                                                                            | ded lampshade size: Cylinder 35cm<br>ded lampshade size: Empire 40cm |  |
|                                                                                                     | Length (side to s                  | l<br>side) (cm)                              | Depth (front to bac                 |                                                                                                                                                                                     | Height (top to bottom) (cm)                                          |  |
| Overall                                                                                             | 19.5                               | 19.5                                         |                                     |                                                                                                                                                                                     | 34.5                                                                 |  |
| Base (from complete)                                                                                | n/a                                | n/a                                          |                                     |                                                                                                                                                                                     | n/a                                                                  |  |
| Shade (from complete)                                                                               | n/a                                | n/a                                          |                                     |                                                                                                                                                                                     | n/a                                                                  |  |
| Tapered shade top                                                                                   | n/a                                | n/a                                          |                                     |                                                                                                                                                                                     |                                                                      |  |
| Minimum drop                                                                                        | n/a                                | n/a                                          |                                     |                                                                                                                                                                                     | n/a                                                                  |  |
|                                                                                                     |                                    |                                              | Pendant body<br>Product weight (kg) |                                                                                                                                                                                     | 3.27                                                                 |  |
| Product Box                                                                                         | 27                                 | 27                                           |                                     |                                                                                                                                                                                     | 42                                                                   |  |
| Product Box quantity                                                                                | 1                                  |                                              | 27<br>Product Box weight (kg)       |                                                                                                                                                                                     | 3.36                                                                 |  |
| Outer Box                                                                                           | n/a                                |                                              | n/a                                 |                                                                                                                                                                                     | n/a                                                                  |  |
| Outer Box quantity                                                                                  | n/a                                |                                              | Outer Box weight (kg)               |                                                                                                                                                                                     | n/a                                                                  |  |
|                                                                                                     |                                    |                                              | <u> </u>                            |                                                                                                                                                                                     |                                                                      |  |
| Number of bulbs                                                                                     | 1                                  | 1                                            |                                     | material                                                                                                                                                                            | n/a                                                                  |  |
| Bulb                                                                                                | BC/B22 GLS                         |                                              | Shade gimbal size                   |                                                                                                                                                                                     | n/a                                                                  |  |
| Wattage                                                                                             | 10-12W LED                         |                                              | Shade gimbal type and colour        |                                                                                                                                                                                     | n/a                                                                  |  |
| Tube riser                                                                                          | 30mm                               |                                              | Cord grip                           |                                                                                                                                                                                     | fixed in base                                                        |  |
| Lampholder                                                                                          | B22 Black antique brass            |                                              | Grommet                             |                                                                                                                                                                                     | Clear, on side of base                                               |  |
| Cable colour and material                                                                           | Gold                               |                                              | Felt base/Feet                      |                                                                                                                                                                                     | Black felt base                                                      |  |
| Cable type                                                                                          | 3x0.75mm <sup>2</sup> , 2m from si | 3x0.75mm <sup>2</sup> , 2m from side of base |                                     |                                                                                                                                                                                     | on lamp holder                                                       |  |
| Plug                                                                                                | White UK 3 pin with 3 a            | White UK 3 pin with 3 amp fuse               |                                     |                                                                                                                                                                                     | n/a                                                                  |  |
| Switch                                                                                              | Gold in-line (30cm from            | Gold in-line (30cm from side of lamp)        |                                     |                                                                                                                                                                                     | on felt base                                                         |  |
| User manual                                                                                         | No                                 | No                                           |                                     |                                                                                                                                                                                     | on the cable next to the plug                                        |  |
| IP rating                                                                                           | 20                                 | 20                                           |                                     |                                                                                                                                                                                     | 22/03/2022 07:46:51                                                  |  |
| Dimmable                                                                                            | No                                 |                                              | Issue date:                         |                                                                                                                                                                                     |                                                                      |  |
| For packaging and labeling information please refer to our Packaging and Labelling Supplier Manual. |                                    |                                              |                                     |                                                                                                                                                                                     |                                                                      |  |