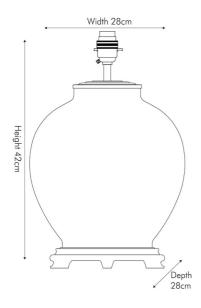

diameter

Length (side to side) (cm) Depth (front to back) (cm) Height (top to bottom) (cm) Overall 28 41.5 28 Base (from complete) n/a n/a n/a Shade (from complete) n/a n/a n/a Tapered shade top n/a n/a Minimum drop Pendant body n/a n/a Product weight (kg) 2.7 **Product Box** 35.5 35.5 48.5 Product Box weight (kg) **Product Box quantity** 5.31 1 **Outer Box** n/a n/a **Outer Box quantity** Outer Box weight (kg) n/a n/a Number of bulbs Shade lining colour and material n/a Bulb BC/B22 GLS Shade gimbal size n/a 10-12W LED Wattage Shade gimbal type and colour n/a Tube riser 30mm fixed in base Cord grip Grommet Clear, on side of base Lampholder B22 Black antique brass Cable colour and material Gold Felt base/Feet Black felt base Cable type 3x0.75mm2, 2m from side of base **UKCA/CE** label on lamp holder White UK 3 pin with 3 amp fuse Double insulated label Plug n/a **Switch** Gold in-line (30cm from side of lamp) Traceability label on felt base User manual Y' statement label No on the cable next to the plug IP rating 20 Issue date: 22/03/2022 07:46:53 Dimmable No