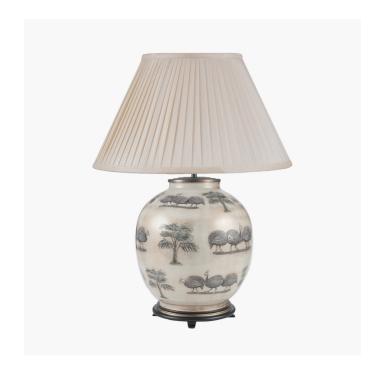

**JW67** 

**Product code** 

| Product Type            | Base Only                                                                                                                                                                                                                                                  |
|-------------------------|------------------------------------------------------------------------------------------------------------------------------------------------------------------------------------------------------------------------------------------------------------|
| Description             | Guinea Fowl Large Glass Table Lamp                                                                                                                                                                                                                         |
| Range name              | Jenny Worrall                                                                                                                                                                                                                                              |
| Barcode                 | 5018207336872                                                                                                                                                                                                                                              |
| Supplier code           | RHJI303                                                                                                                                                                                                                                                    |
| Country of origin       | China                                                                                                                                                                                                                                                      |
| Standard colour group   | Cream                                                                                                                                                                                                                                                      |
| Selling colour          | Decals, gold                                                                                                                                                                                                                                               |
| Standard material group | Glass, Metal and Resin                                                                                                                                                                                                                                     |
| Material composition    | Iron, Glass, Resin                                                                                                                                                                                                                                         |
| Mail order packaging    | Yes                                                                                                                                                                                                                                                        |
| Web description         | This hand-blown glass lamp is internally decorated with skilfully cut out images of monochrome guinea fowl. The background is distressed gold on a soft white  Recommended lampshade size: Cylinder 40cm diameter  Recommended lampshade size: Empire 50cm |