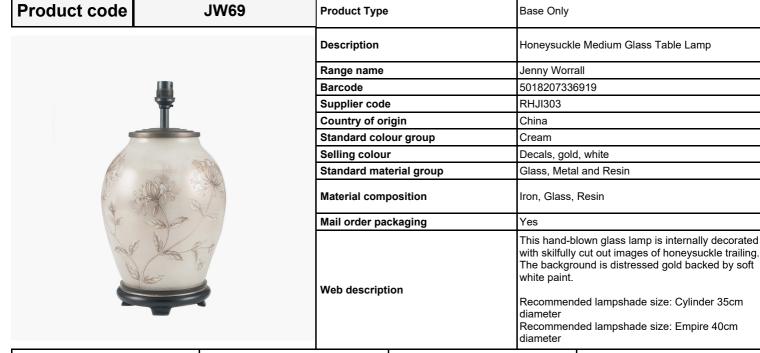

|                           | Length (side to side) (cm)            | Depth (front to back) (cm)       | Height (top to bottom) (cm)   |
|---------------------------|---------------------------------------|----------------------------------|-------------------------------|
| Overall                   | 19.5                                  | 19.5                             | 34.5                          |
| Base (from complete)      | n/a                                   | n/a                              | n/a                           |
| Shade (from complete)     | n/a                                   | n/a                              | n/a                           |
| Tapered shade top         | n/a                                   | n/a                              |                               |
| Minimum drop              | n/a                                   | Pendant body                     | n/a                           |
|                           |                                       | Product weight (kg)              | 3.27                          |
| Product Box               | 27                                    | 27                               | 42                            |
| Product Box quantity      | 1                                     | Product Box weight (kg)          | 3.36                          |
| Outer Box                 | n/a                                   | n/a                              | n/a                           |
| Outer Box quantity        | n/a                                   | Outer Box weight (kg)            | n/a                           |
| Number of bulbs           | 1                                     | Shade lining colour and material | n/a                           |
| Bulb                      | BC/B22 GLS                            | Shade gimbal size                | n/a                           |
| Wattage                   | 10-12W LED                            | Shade gimbal type and colour     | n/a                           |
| Tube riser                | 30mm                                  | Cord grip                        | fixed in base                 |
| Lampholder                | B22 Black antique brass               | Grommet                          | Clear, on side of base        |
| Cable colour and material | Gold                                  | Felt base/Feet                   | Black felt base               |
| Cable type                | 3x0.75mm², 2m from side of base       | UKCA/CE label                    | on lamp holder                |
| Plug                      | White UK 3 pin with 3 amp fuse        | Double insulated label           | n/a                           |
| Switch                    | Gold in-line (30cm from side of lamp) | Traceability label               | on felt base                  |
| User manual               | No                                    | Y' statement label               | on the cable next to the plug |
| IP rating                 | 20                                    | Jacob detail                     | 22/03/2022 07:46:55           |
| Dimmable                  | No                                    | Issue date:                      |                               |