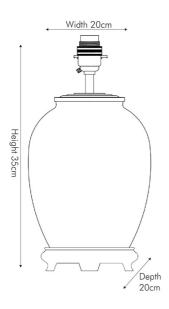

|                           | Length (side to side) (cm)            | Depth (front to back) (cm)       | Height (top to bottom) (cm)   |
|---------------------------|---------------------------------------|----------------------------------|-------------------------------|
| Overall                   | 19.5                                  | 19.5                             | 34.5                          |
| Base (from complete)      | n/a                                   | n/a                              | n/a                           |
| Shade (from complete)     | n/a                                   | n/a                              | n/a                           |
| Tapered shade top         | n/a                                   | n/a                              |                               |
| Minimum drop              | n/a                                   | Pendant body                     | n/a                           |
|                           |                                       | Product weight (kg)              | 3.27                          |
| Product Box               | 27                                    | 27                               | 42                            |
| Product Box quantity      | 1                                     | Product Box weight (kg)          | 3.36                          |
| Outer Box                 | n/a                                   | n/a                              | n/a                           |
| Outer Box quantity        | n/a                                   | Outer Box weight (kg)            | n/a                           |
| Number of bulbs           | 1                                     | Shade lining colour and material | n/a                           |
| Bulb                      | BC/B22 GLS                            | Shade gimbal size                | n/a                           |
| Wattage                   | 10-12W LED                            | Shade gimbal type and colour     | n/a                           |
| Tube riser                | 30mm                                  | Cord grip                        | fixed in base                 |
| Lampholder                | B22 Black antique brass               | Grommet                          | Clear, on side of base        |
| Cable colour and material | Gold                                  | Felt base/Feet                   | Black felt base               |
| Cable type                | 3x0.75mm², 2m from side of base       | UKCA/CE label                    | on lamp holder                |
| Plug                      | White UK 3 pin with 3 amp fuse        | Double insulated label           | n/a                           |
| Switch                    | Gold in-line (30cm from side of lamp) | Traceability label               | on felt base                  |
| User manual               | No                                    | Y' statement label               | on the cable next to the plug |
| IP rating                 | 20                                    | Jacob detail                     | 22/03/2022 07:46:55           |
| Dimmable                  | No                                    | Issue date:                      |                               |