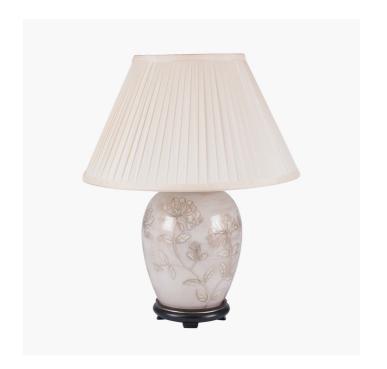

|                           | Length (side to side) (cm)            | Depth (front to back) (cm)       | Height (top to bottom) (cm)   |
|---------------------------|---------------------------------------|----------------------------------|-------------------------------|
| Overall                   | 19.5                                  | 19.5                             | 34.5                          |
| Base (from complete)      | n/a                                   | n/a                              | n/a                           |
| Shade (from complete)     | n/a                                   | n/a                              | n/a                           |
| Tapered shade top         | n/a                                   | n/a                              |                               |
| Minimum drop              | n/a                                   | Pendant body                     | n/a                           |
|                           |                                       | Product weight (kg)              | 3.27                          |
| Product Box               | 27                                    | 27                               | 42                            |
| Product Box quantity      | 1                                     | Product Box weight (kg)          | 3.36                          |
| Outer Box                 | n/a                                   | n/a                              | n/a                           |
| Outer Box quantity        | n/a                                   | Outer Box weight (kg)            | n/a                           |
| Number of bulbs           | 1                                     | Shade lining colour and material | n/a                           |
| Bulb                      | BC/B22 GLS                            | Shade gimbal size                | n/a                           |
| Wattage                   | 10-12W LED                            | Shade gimbal type and colour     | n/a                           |
| Tube riser                | 30mm                                  | Cord grip                        | fixed in base                 |
| Lampholder                | B22 Black antique brass               | Grommet                          | Clear, on side of base        |
| Cable colour and material | Gold                                  | Felt base/Feet                   | Black felt base               |
| Cable type                | 3x0.75mm², 2m from side of base       | UKCA/CE label                    | on lamp holder                |
| Plug                      | White UK 3 pin with 3 amp fuse        | Double insulated label           | n/a                           |
| Switch                    | Gold in-line (30cm from side of lamp) | Traceability label               | on felt base                  |
| User manual               | No                                    | Y' statement label               | on the cable next to the plug |
| IP rating                 | 20                                    | Jacob detail                     | 22/03/2022 07:46:55           |
| Dimmable                  | No                                    | Issue date:                      |                               |