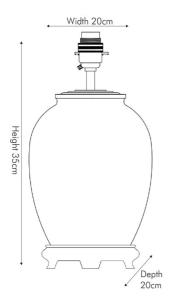

| Length (side to side) (cm)            | Depth (front to back) (cm)                                                                                                                                                                           | Height (top to bottom) (cm)             |
|---------------------------------------|------------------------------------------------------------------------------------------------------------------------------------------------------------------------------------------------------|-----------------------------------------|
| 19.5                                  | 19.5                                                                                                                                                                                                 | 34.5                                    |
| 19.5                                  | 19.5                                                                                                                                                                                                 | 34.5                                    |
| n/a                                   | n/a                                                                                                                                                                                                  | n/a                                     |
| n/a                                   | n/a                                                                                                                                                                                                  |                                         |
| n/a                                   | Pendant body                                                                                                                                                                                         | n/a                                     |
|                                       | Product weight (kg)                                                                                                                                                                                  | 2                                       |
| 27                                    | 27                                                                                                                                                                                                   | 42                                      |
| 1                                     | Product Box weight (kg)                                                                                                                                                                              | 3.36                                    |
| n/a                                   | n/a                                                                                                                                                                                                  | n/a                                     |
| n/a                                   | Outer Box weight (kg)                                                                                                                                                                                | n/a                                     |
|                                       |                                                                                                                                                                                                      |                                         |
| 1                                     | Shade lining colour and material                                                                                                                                                                     | n/a                                     |
| BC/B22 GLS                            | Shade gimbal size                                                                                                                                                                                    | n/a                                     |
| 10-12W LED                            | Shade gimbal type and colour                                                                                                                                                                         | n/a                                     |
| 30mm                                  | Cord grip                                                                                                                                                                                            | fixed in base                           |
| B22 Black antique brass               | Grommet                                                                                                                                                                                              | n/a                                     |
| Gold                                  | Felt base/Feet                                                                                                                                                                                       | Black felt base                         |
| 3x0.75mm², 2m from side of base       | UKCA/CE label                                                                                                                                                                                        | on lamp holder                          |
| White UK 3 pin with 3 amp fuse        | Double insulated label                                                                                                                                                                               | n/a                                     |
| Gold in-line (30cm from side of lamp) | Traceability label                                                                                                                                                                                   | on felt base                            |
| No                                    | Y' statement label                                                                                                                                                                                   | on the cable next to the plug           |
| 20                                    | Jacus detai                                                                                                                                                                                          | 22/03/2022 07:46:57                     |
| No                                    | Tissue udle:                                                                                                                                                                                         | 22/03/2022 01.40.31                     |
|                                       | 19.5 19.5 n/a n/a n/a 27 1 n/a n/a 1 BC/B22 GLS 10-12W LED 30mm B22 Black antique brass Gold 3x0.75mm², 2m from side of base White UK 3 pin with 3 amp fuse Gold in-line (30cm from side of lamp) No | 19.5 19.5 19.5 19.5 19.5 19.5 19.5 19.5 |