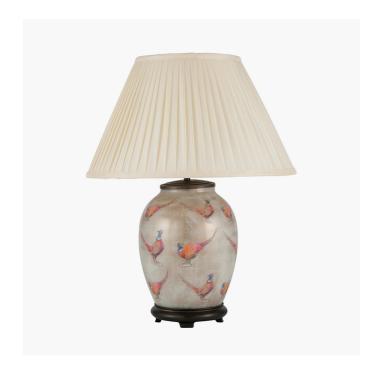

| Length (side to side) (cm)            | Depth (front to back) (cm)                                                                                                                                                                           | Height (top to bottom) (cm)             |
|---------------------------------------|------------------------------------------------------------------------------------------------------------------------------------------------------------------------------------------------------|-----------------------------------------|
| 19.5                                  | 19.5                                                                                                                                                                                                 | 34.5                                    |
| 19.5                                  | 19.5                                                                                                                                                                                                 | 34.5                                    |
| n/a                                   | n/a                                                                                                                                                                                                  | n/a                                     |
| n/a                                   | n/a                                                                                                                                                                                                  |                                         |
| n/a                                   | Pendant body                                                                                                                                                                                         | n/a                                     |
|                                       | Product weight (kg)                                                                                                                                                                                  | 2                                       |
| 27                                    | 27                                                                                                                                                                                                   | 42                                      |
| 1                                     | Product Box weight (kg)                                                                                                                                                                              | 3.36                                    |
| n/a                                   | n/a                                                                                                                                                                                                  | n/a                                     |
| n/a                                   | Outer Box weight (kg)                                                                                                                                                                                | n/a                                     |
|                                       |                                                                                                                                                                                                      |                                         |
| 1                                     | Shade lining colour and material                                                                                                                                                                     | n/a                                     |
| BC/B22 GLS                            | Shade gimbal size                                                                                                                                                                                    | n/a                                     |
| 10-12W LED                            | Shade gimbal type and colour                                                                                                                                                                         | n/a                                     |
| 30mm                                  | Cord grip                                                                                                                                                                                            | fixed in base                           |
| B22 Black antique brass               | Grommet                                                                                                                                                                                              | n/a                                     |
| Gold                                  | Felt base/Feet                                                                                                                                                                                       | Black felt base                         |
| 3x0.75mm², 2m from side of base       | UKCA/CE label                                                                                                                                                                                        | on lamp holder                          |
| White UK 3 pin with 3 amp fuse        | Double insulated label                                                                                                                                                                               | n/a                                     |
| Gold in-line (30cm from side of lamp) | Traceability label                                                                                                                                                                                   | on felt base                            |
| No                                    | Y' statement label                                                                                                                                                                                   | on the cable next to the plug           |
| 20                                    | Jacus detai                                                                                                                                                                                          | 22/03/2022 07:46:57                     |
| No                                    | Tissue udle:                                                                                                                                                                                         | 22/03/2022 01.40.31                     |
|                                       | 19.5 19.5 n/a n/a n/a 27 1 n/a n/a 1 BC/B22 GLS 10-12W LED 30mm B22 Black antique brass Gold 3x0.75mm², 2m from side of base White UK 3 pin with 3 amp fuse Gold in-line (30cm from side of lamp) No | 19.5 19.5 19.5 19.5 19.5 19.5 19.5 19.5 |