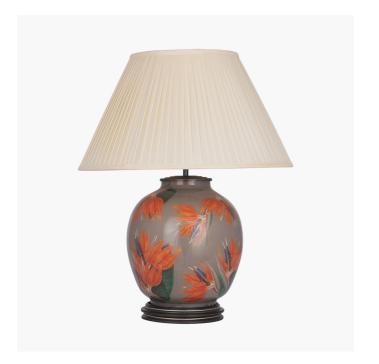

Length (side to side) (cm)

| Product Type            | Base Only                                                                                                                                                                                                                                                                                         |
|-------------------------|---------------------------------------------------------------------------------------------------------------------------------------------------------------------------------------------------------------------------------------------------------------------------------------------------|
| Description             | Bird of Paradise Glass Large Lamp                                                                                                                                                                                                                                                                 |
| Range name              | Jenny Worrall                                                                                                                                                                                                                                                                                     |
| Barcode                 | 5018207379169                                                                                                                                                                                                                                                                                     |
| Supplier code           | RHJI303                                                                                                                                                                                                                                                                                           |
| Country of origin       | China                                                                                                                                                                                                                                                                                             |
| Standard colour group   | Brown                                                                                                                                                                                                                                                                                             |
| Selling colour          | Multi                                                                                                                                                                                                                                                                                             |
| Standard material group | Glass, Metal and Resin                                                                                                                                                                                                                                                                            |
| Material composition    | Iron, Glass, Resin                                                                                                                                                                                                                                                                                |
| Mail order packaging    | Yes                                                                                                                                                                                                                                                                                               |
| Web description         | This hand-blown glass lamp is internally decorated with skilfully cut out images of beautiful tropical colour bird of paradise. The background is distressed gold backed by soft, taupe colour paint.  Recommended lampshade size: Cylinder 40cm diameter Recommended lampshade size: Empire 50cm |