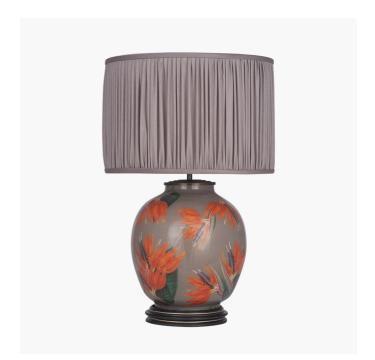

Length (side to side) (cm)

| Product Type            | Base Only                                                                                                                                                                                                                                                                                         |
|-------------------------|---------------------------------------------------------------------------------------------------------------------------------------------------------------------------------------------------------------------------------------------------------------------------------------------------|
| Description             | Bird of Paradise Glass Large Lamp                                                                                                                                                                                                                                                                 |
| Range name              | Jenny Worrall                                                                                                                                                                                                                                                                                     |
| Barcode                 | 5018207379169                                                                                                                                                                                                                                                                                     |
| Supplier code           | RHJI303                                                                                                                                                                                                                                                                                           |
| Country of origin       | China                                                                                                                                                                                                                                                                                             |
| Standard colour group   | Brown                                                                                                                                                                                                                                                                                             |
| Selling colour          | Multi                                                                                                                                                                                                                                                                                             |
| Standard material group | Glass, Metal and Resin                                                                                                                                                                                                                                                                            |
| Material composition    | Iron, Glass, Resin                                                                                                                                                                                                                                                                                |
| Mail order packaging    | Yes                                                                                                                                                                                                                                                                                               |
| Web description         | This hand-blown glass lamp is internally decorated with skilfully cut out images of beautiful tropical colour bird of paradise. The background is distressed gold backed by soft, taupe colour paint.  Recommended lampshade size: Cylinder 40cm diameter Recommended lampshade size: Empire 50cm |