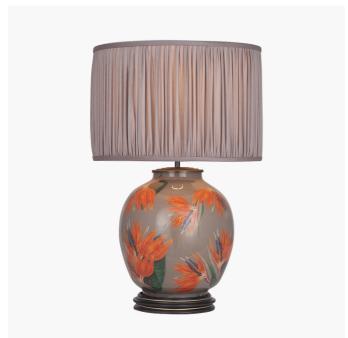

Length (side to side) (cm)

| Product Type            | Base Only                                                                                                                                                                                                                                                                                         |
|-------------------------|---------------------------------------------------------------------------------------------------------------------------------------------------------------------------------------------------------------------------------------------------------------------------------------------------|
| Description             | Bird of Paradise Glass Large Lamp                                                                                                                                                                                                                                                                 |
| Range name              | Jenny Worrall                                                                                                                                                                                                                                                                                     |
| Barcode                 | 5018207379169                                                                                                                                                                                                                                                                                     |
| Supplier code           | RHJI303                                                                                                                                                                                                                                                                                           |
| Country of origin       | China                                                                                                                                                                                                                                                                                             |
| Standard colour group   | Brown                                                                                                                                                                                                                                                                                             |
| Selling colour          | Multi                                                                                                                                                                                                                                                                                             |
| Standard material group | Glass, Metal and Resin                                                                                                                                                                                                                                                                            |
| Material composition    | Iron, Glass, Resin                                                                                                                                                                                                                                                                                |
| Mail order packaging    | Yes                                                                                                                                                                                                                                                                                               |
| Web description         | This hand-blown glass lamp is internally decorated with skilfully cut out images of beautiful tropical colour bird of paradise. The background is distressed gold backed by soft, taupe colour paint.  Recommended lampshade size: Cylinder 40cm diameter Recommended lampshade size: Empire 50cm |