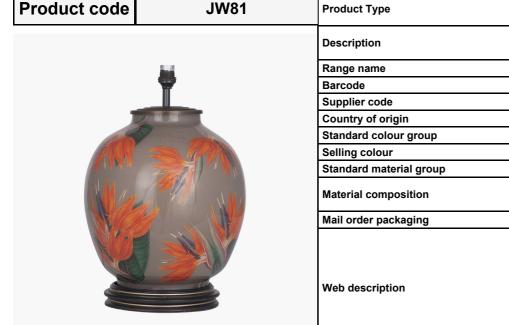

Length (side to side) (cm)

| Product Type            | Base Only                                                                                                                                                                                                                                                                                         |
|-------------------------|---------------------------------------------------------------------------------------------------------------------------------------------------------------------------------------------------------------------------------------------------------------------------------------------------|
| Description             | Bird of Paradise Glass Large Lamp                                                                                                                                                                                                                                                                 |
| Range name              | Jenny Worrall                                                                                                                                                                                                                                                                                     |
| Barcode                 | 5018207379169                                                                                                                                                                                                                                                                                     |
| Supplier code           | RHJI303                                                                                                                                                                                                                                                                                           |
| Country of origin       | China                                                                                                                                                                                                                                                                                             |
| Standard colour group   | Brown                                                                                                                                                                                                                                                                                             |
| Selling colour          | Multi                                                                                                                                                                                                                                                                                             |
| Standard material group | Glass, Metal and Resin                                                                                                                                                                                                                                                                            |
| Material composition    | Iron, Glass, Resin                                                                                                                                                                                                                                                                                |
| Mail order packaging    | Yes                                                                                                                                                                                                                                                                                               |
| Web description         | This hand-blown glass lamp is internally decorated with skilfully cut out images of beautiful tropical colour bird of paradise. The background is distressed gold backed by soft, taupe colour paint.  Recommended lampshade size: Cylinder 40cm diameter Recommended lampshade size: Empire 50cm |