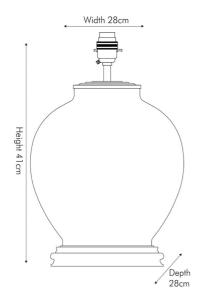

diameter

Height (top to bottom) (cm)

Depth (front to back) (cm)

Overall 28 28 Base (from complete) n/a n/a n/a Shade (from complete) n/a n/a n/a Tapered shade top n/a n/a Minimum drop Pendant body n/a n/a Product weight (kg) 2.7 **Product Box** 35.5 35.5 48.5 Product Box weight (kg) **Product Box quantity** 5.31 1 **Outer Box** n/a n/a Outer Box weight (kg) **Outer Box quantity** n/a n/a Number of bulbs Shade lining colour and material n/a Bulb BC/B22 GLS Shade gimbal size n/a 10-12W LED Wattage Shade gimbal type and colour n/a fixed in base **Tube riser** 30(h)x13(dia)mm antique brass Cord grip Grommet Lampholder B22 Black antique brass n/a Cable colour and material Gold Felt base/Feet Black felt base Cable type 3x0.75mm2, 2m from side of base **UKCA/CE** label on lamp holder White UK 3 pin with 3 amp fuse Double insulated label Plug n/a **Switch** Gold in-line (30cm from side of lamp) Traceability label on felt base User manual Y' statement label No on the cable next to the plug IP rating 20 Issue date: 22/03/2022 07:47:10 **Dimmable** No