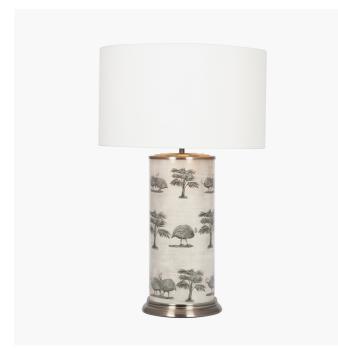

| Product code | ,     | JW82              | Product Type                                                                                                                                                                                                                       |                                                        | Base Only                                                                                                                                                                                                                                                                                                                |                             |
|--------------|-------|-------------------|------------------------------------------------------------------------------------------------------------------------------------------------------------------------------------------------------------------------------------|--------------------------------------------------------|--------------------------------------------------------------------------------------------------------------------------------------------------------------------------------------------------------------------------------------------------------------------------------------------------------------------------|-----------------------------|
|              |       | Description       |                                                                                                                                                                                                                                    | Guinea Foul Large Cylinder Glass Table Lamp            |                                                                                                                                                                                                                                                                                                                          |                             |
|              |       |                   | Range name                                                                                                                                                                                                                         |                                                        | Jenny Worrall                                                                                                                                                                                                                                                                                                            |                             |
|              |       |                   | Barcode                                                                                                                                                                                                                            |                                                        | 5018207401181                                                                                                                                                                                                                                                                                                            |                             |
|              |       |                   | Supplier code                                                                                                                                                                                                                      | )                                                      | RHJI303                                                                                                                                                                                                                                                                                                                  |                             |
|              |       |                   | Country of or                                                                                                                                                                                                                      | igin                                                   | China                                                                                                                                                                                                                                                                                                                    |                             |
|              |       |                   | Standard cold                                                                                                                                                                                                                      | our group                                              | Multi                                                                                                                                                                                                                                                                                                                    |                             |
|              |       |                   | Selling colou                                                                                                                                                                                                                      | •                                                      | Multi                                                                                                                                                                                                                                                                                                                    |                             |
| . 4          | - 416 | Standard mat      |                                                                                                                                                                                                                                    | erial group                                            | Glass and Metal                                                                                                                                                                                                                                                                                                          |                             |
|              |       |                   | Material com                                                                                                                                                                                                                       | position                                               | Glass and Iron                                                                                                                                                                                                                                                                                                           |                             |
|              |       |                   | Mail order pa                                                                                                                                                                                                                      | ckaging                                                | Yes                                                                                                                                                                                                                                                                                                                      |                             |
|              |       |                   | This flawless tall cylindrica by using decoupage image design is carefully position where an off white finish at are applied in layers intern beautiful ethereal background Another stunning addition popular Jenny Worrall range. |                                                        | s tall cylindrical glass lamp is decorated coupage images, the Guinea Fowl refully positioned inside the vase, if white finish and slight gold shimmer in layers internally to create the nereal background to the images. Inning addition to the perennially ny Worrall range. Recommended size: Cylinder 40cm diameter |                             |
|              |       | Langth (side to s | rido) (cm)                                                                                                                                                                                                                         | Denth (front to back) (cm) Height (top to bottom) (cm) |                                                                                                                                                                                                                                                                                                                          | Height (top to bottom) (cm) |