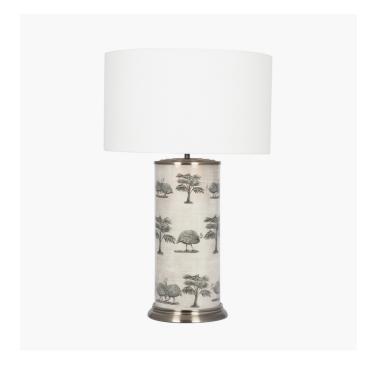

| Product code | ,     | JW82              | Product Type                                                                                                                                                                                                                       |                                                        | Base Only                                                                                                                                                                                                                                                                                                                |                             |
|--------------|-------|-------------------|------------------------------------------------------------------------------------------------------------------------------------------------------------------------------------------------------------------------------------|--------------------------------------------------------|--------------------------------------------------------------------------------------------------------------------------------------------------------------------------------------------------------------------------------------------------------------------------------------------------------------------------|-----------------------------|
|              |       | Description       |                                                                                                                                                                                                                                    | Guinea Foul Large Cylinder Glass Table Lamp            |                                                                                                                                                                                                                                                                                                                          |                             |
|              |       |                   | Range name                                                                                                                                                                                                                         |                                                        | Jenny Worrall                                                                                                                                                                                                                                                                                                            |                             |
|              |       |                   | Barcode                                                                                                                                                                                                                            |                                                        | 5018207401181                                                                                                                                                                                                                                                                                                            |                             |
|              |       |                   | Supplier code                                                                                                                                                                                                                      | )                                                      | RHJI303                                                                                                                                                                                                                                                                                                                  |                             |
|              |       |                   | Country of or                                                                                                                                                                                                                      | igin                                                   | China                                                                                                                                                                                                                                                                                                                    |                             |
|              |       |                   | Standard cold                                                                                                                                                                                                                      | our group                                              | Multi                                                                                                                                                                                                                                                                                                                    |                             |
|              |       |                   | Selling colou                                                                                                                                                                                                                      | •                                                      | Multi                                                                                                                                                                                                                                                                                                                    |                             |
| . 4          | - 416 | Standard mat      |                                                                                                                                                                                                                                    | erial group                                            | Glass and Metal                                                                                                                                                                                                                                                                                                          |                             |
|              |       |                   | Material com                                                                                                                                                                                                                       | position                                               | Glass and Iron                                                                                                                                                                                                                                                                                                           |                             |
|              |       |                   | Mail order pa                                                                                                                                                                                                                      | ckaging                                                | Yes                                                                                                                                                                                                                                                                                                                      |                             |
|              |       |                   | This flawless tall cylindrica by using decoupage image design is carefully position where an off white finish at are applied in layers intern beautiful ethereal background Another stunning addition popular Jenny Worrall range. |                                                        | s tall cylindrical glass lamp is decorated coupage images, the Guinea Fowl refully positioned inside the vase, if white finish and slight gold shimmer in layers internally to create the nereal background to the images. Inning addition to the perennially ny Worrall range. Recommended size: Cylinder 40cm diameter |                             |
|              |       | Langth (side to s | rido) (cm)                                                                                                                                                                                                                         | Denth (front to back) (cm) Height (top to bottom) (cm) |                                                                                                                                                                                                                                                                                                                          | Height (top to bottom) (cm) |