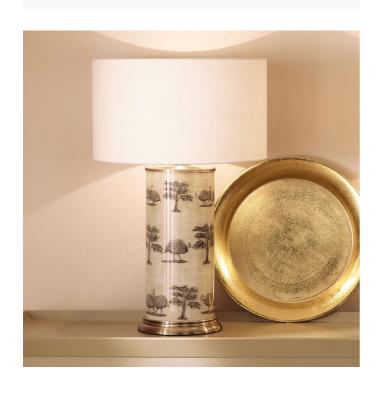

| Product code | ,     | JW82              | Product Type                                                                                                                                                                                                                       |                                                        | Base Only                                                                                                                                                                                                                                                                                                                |                             |
|--------------|-------|-------------------|------------------------------------------------------------------------------------------------------------------------------------------------------------------------------------------------------------------------------------|--------------------------------------------------------|--------------------------------------------------------------------------------------------------------------------------------------------------------------------------------------------------------------------------------------------------------------------------------------------------------------------------|-----------------------------|
|              |       | Description       |                                                                                                                                                                                                                                    | Guinea Foul Large Cylinder Glass Table Lamp            |                                                                                                                                                                                                                                                                                                                          |                             |
|              |       |                   | Range name                                                                                                                                                                                                                         |                                                        | Jenny Worrall                                                                                                                                                                                                                                                                                                            |                             |
|              |       |                   | Barcode                                                                                                                                                                                                                            |                                                        | 5018207401181                                                                                                                                                                                                                                                                                                            |                             |
|              |       |                   | Supplier code                                                                                                                                                                                                                      | )                                                      | RHJI303                                                                                                                                                                                                                                                                                                                  |                             |
|              |       |                   | Country of or                                                                                                                                                                                                                      | igin                                                   | China                                                                                                                                                                                                                                                                                                                    |                             |
|              |       |                   | Standard cold                                                                                                                                                                                                                      | our group                                              | Multi                                                                                                                                                                                                                                                                                                                    |                             |
|              |       |                   | Selling colou                                                                                                                                                                                                                      | •                                                      | Multi                                                                                                                                                                                                                                                                                                                    |                             |
| . 4          | - 416 | Standard mat      |                                                                                                                                                                                                                                    | erial group                                            | Glass and Metal                                                                                                                                                                                                                                                                                                          |                             |
|              |       |                   | Material com                                                                                                                                                                                                                       | position                                               | Glass and Iron                                                                                                                                                                                                                                                                                                           |                             |
|              |       |                   | Mail order pa                                                                                                                                                                                                                      | ckaging                                                | Yes                                                                                                                                                                                                                                                                                                                      |                             |
|              |       |                   | This flawless tall cylindrica by using decoupage image design is carefully position where an off white finish at are applied in layers intern beautiful ethereal background Another stunning addition popular Jenny Worrall range. |                                                        | s tall cylindrical glass lamp is decorated coupage images, the Guinea Fowl refully positioned inside the vase, if white finish and slight gold shimmer in layers internally to create the nereal background to the images. Inning addition to the perennially ny Worrall range. Recommended size: Cylinder 40cm diameter |                             |
|              |       | Langth (side to s | rido) (cm)                                                                                                                                                                                                                         | Denth (front to back) (cm) Height (top to bottom) (cm) |                                                                                                                                                                                                                                                                                                                          | Height (top to bottom) (cm) |