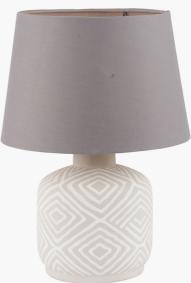

| Product code 30-847-BO                                                                              |                          | Product Type                                 |                           | Base only                        |                                                                                                                                                                                                                                                                                                                                                                                                                                                                                                        |                                      |  |
|-----------------------------------------------------------------------------------------------------|--------------------------|----------------------------------------------|---------------------------|----------------------------------|--------------------------------------------------------------------------------------------------------------------------------------------------------------------------------------------------------------------------------------------------------------------------------------------------------------------------------------------------------------------------------------------------------------------------------------------------------------------------------------------------------|--------------------------------------|--|
|                                                                                                     |                          |                                              | Description               |                                  | Margot Grey Patterned Small Stoneware Table<br>Lamp                                                                                                                                                                                                                                                                                                                                                                                                                                                    |                                      |  |
|                                                                                                     |                          |                                              | Range name                |                                  | Margot                                                                                                                                                                                                                                                                                                                                                                                                                                                                                                 |                                      |  |
|                                                                                                     |                          |                                              |                           |                                  | -                                                                                                                                                                                                                                                                                                                                                                                                                                                                                                      | 5018207406902                        |  |
|                                                                                                     |                          |                                              | Supplier code AS          |                                  | ASIAC301                                                                                                                                                                                                                                                                                                                                                                                                                                                                                               |                                      |  |
|                                                                                                     |                          |                                              | Country of origin Phi     |                                  | Philippines                                                                                                                                                                                                                                                                                                                                                                                                                                                                                            | hilippines                           |  |
|                                                                                                     |                          |                                              | Standard colour group Gre |                                  | Grey                                                                                                                                                                                                                                                                                                                                                                                                                                                                                                   | òrey                                 |  |
|                                                                                                     |                          |                                              |                           |                                  | Grey                                                                                                                                                                                                                                                                                                                                                                                                                                                                                                   |                                      |  |
|                                                                                                     |                          |                                              | Standard material group   |                                  | Terracotta                                                                                                                                                                                                                                                                                                                                                                                                                                                                                             |                                      |  |
|                                                                                                     |                          |                                              | Material composition      |                                  | Earthenware, Glaze, Paint                                                                                                                                                                                                                                                                                                                                                                                                                                                                              |                                      |  |
|                                                                                                     |                          |                                              |                           |                                  | Yes                                                                                                                                                                                                                                                                                                                                                                                                                                                                                                    |                                      |  |
|                                                                                                     |                          |                                              | Web description           |                                  | This softly curved petite pot has a delicate hand<br>painted diamond design. Finished in a matt grey<br>with the pattern in a matt white, this table lamp will<br>sit beautifully within a neutral pallete. Sold as a<br>base only so that you can add a shade in your own<br>style to the lamp. Take a look at our shade range<br>and choose from a range of silks through to<br>textured cottons to complement this base. Also<br>available in another size.<br>Recommended lampshade size: 30cm dia |                                      |  |
|                                                                                                     |                          | Longth (side to s                            | ide) (cm)                 |                                  |                                                                                                                                                                                                                                                                                                                                                                                                                                                                                                        | Height (top to bottom) (cm)          |  |
|                                                                                                     |                          | Length (side to s                            |                           | Depth (front to back             |                                                                                                                                                                                                                                                                                                                                                                                                                                                                                                        |                                      |  |
| Overall                                                                                             |                          | 18                                           |                           | 18                               |                                                                                                                                                                                                                                                                                                                                                                                                                                                                                                        | 27                                   |  |
| Base (from complete)                                                                                | mplete) n/a              |                                              |                           | n/a                              |                                                                                                                                                                                                                                                                                                                                                                                                                                                                                                        | n/a                                  |  |
| Shade (from complete)                                                                               | nade (from complete) n/a |                                              |                           | n/a                              |                                                                                                                                                                                                                                                                                                                                                                                                                                                                                                        | n/a                                  |  |
| Tapered shade top                                                                                   |                          | n/a                                          |                           | n/a                              |                                                                                                                                                                                                                                                                                                                                                                                                                                                                                                        |                                      |  |
| Minimum drop                                                                                        | inimum drop n/a          |                                              |                           | Pendant body                     |                                                                                                                                                                                                                                                                                                                                                                                                                                                                                                        | n/a                                  |  |
|                                                                                                     |                          |                                              |                           | Product weight (kg)              |                                                                                                                                                                                                                                                                                                                                                                                                                                                                                                        | 2.87                                 |  |
| Product Box                                                                                         |                          | 24.765                                       |                           | 24.765                           |                                                                                                                                                                                                                                                                                                                                                                                                                                                                                                        | 36.83                                |  |
| Product Box quantity                                                                                |                          | 1                                            | 1                         |                                  |                                                                                                                                                                                                                                                                                                                                                                                                                                                                                                        | 3.35                                 |  |
| Outer Box                                                                                           | r Box n/a                |                                              |                           | Product Box weight (kg)          |                                                                                                                                                                                                                                                                                                                                                                                                                                                                                                        | n/a                                  |  |
| Outer Box quantity                                                                                  | Outer Box quantity n/a   |                                              |                           | Outer Box weight (kg)            |                                                                                                                                                                                                                                                                                                                                                                                                                                                                                                        | n/a                                  |  |
|                                                                                                     |                          |                                              |                           |                                  |                                                                                                                                                                                                                                                                                                                                                                                                                                                                                                        |                                      |  |
| Number of bulbs                                                                                     | bulbs 1                  |                                              |                           | Shade lining colour and material |                                                                                                                                                                                                                                                                                                                                                                                                                                                                                                        | n/a                                  |  |
| Bulb                                                                                                |                          | ES GLS                                       |                           | Shade gimbal size                |                                                                                                                                                                                                                                                                                                                                                                                                                                                                                                        | n/a                                  |  |
| Wattage                                                                                             |                          | 10-12W LED                                   |                           | Shade gimbal type and colour     |                                                                                                                                                                                                                                                                                                                                                                                                                                                                                                        | n/a                                  |  |
| Tube riser Antique brass washer a                                                                   |                          | ind riser                                    | d riser Cord grip         |                                  | in base                                                                                                                                                                                                                                                                                                                                                                                                                                                                                                |                                      |  |
| Lampholder E27 Black plastic                                                                        |                          |                                              | Grommet                   |                                  | n/a                                                                                                                                                                                                                                                                                                                                                                                                                                                                                                    |                                      |  |
| Cable colour and material Black plastic                                                             |                          |                                              | Felt base/Feet            |                                  | Black felt base                                                                                                                                                                                                                                                                                                                                                                                                                                                                                        |                                      |  |
| Cable type                                                                                          |                          | 2x0.75mm <sup>2</sup> , 2m from side of base |                           | UKCA/CE label                    |                                                                                                                                                                                                                                                                                                                                                                                                                                                                                                        | on lampholder and traceability label |  |
| Plug                                                                                                |                          | Black 3 pin UK plug with 3 amp fuse          |                           | Double insulated label           |                                                                                                                                                                                                                                                                                                                                                                                                                                                                                                        | on lamp holder                       |  |
| Switch                                                                                              |                          | Black in-line                                |                           | Traceability label               |                                                                                                                                                                                                                                                                                                                                                                                                                                                                                                        | on felt base                         |  |
| User manual n/a                                                                                     |                          |                                              | Y' statement label        |                                  | on cable by the plug                                                                                                                                                                                                                                                                                                                                                                                                                                                                                   |                                      |  |
| IP rating 20                                                                                        |                          |                                              | Issue date:               |                                  | 21/03/2022 16:26:56                                                                                                                                                                                                                                                                                                                                                                                                                                                                                    |                                      |  |
| Dimmable No                                                                                         |                          | No                                           |                           |                                  |                                                                                                                                                                                                                                                                                                                                                                                                                                                                                                        |                                      |  |
| For packaging and labeling information please refer to our Packaging and Labelling Supplier Manual. |                          |                                              |                           |                                  |                                                                                                                                                                                                                                                                                                                                                                                                                                                                                                        |                                      |  |