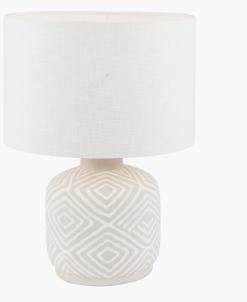

| Product code 30-847-BO                                                                              |                          | Product Type                                 |                           | Base only                        |                                                                                                                                                                                                                                                                                                                                                                                                                                                                                                        |                                      |  |
|-----------------------------------------------------------------------------------------------------|--------------------------|----------------------------------------------|---------------------------|----------------------------------|--------------------------------------------------------------------------------------------------------------------------------------------------------------------------------------------------------------------------------------------------------------------------------------------------------------------------------------------------------------------------------------------------------------------------------------------------------------------------------------------------------|--------------------------------------|--|
|                                                                                                     |                          |                                              | Description               |                                  | Margot Grey Patterned Small Stoneware Table<br>Lamp                                                                                                                                                                                                                                                                                                                                                                                                                                                    |                                      |  |
|                                                                                                     |                          |                                              | Range name                |                                  | Margot                                                                                                                                                                                                                                                                                                                                                                                                                                                                                                 |                                      |  |
|                                                                                                     |                          |                                              |                           |                                  | -                                                                                                                                                                                                                                                                                                                                                                                                                                                                                                      | 5018207406902                        |  |
|                                                                                                     |                          |                                              | Supplier code AS          |                                  | ASIAC301                                                                                                                                                                                                                                                                                                                                                                                                                                                                                               |                                      |  |
|                                                                                                     |                          |                                              | Country of origin Phi     |                                  | Philippines                                                                                                                                                                                                                                                                                                                                                                                                                                                                                            | hilippines                           |  |
|                                                                                                     |                          |                                              | Standard colour group Gre |                                  | Grey                                                                                                                                                                                                                                                                                                                                                                                                                                                                                                   | òrey                                 |  |
|                                                                                                     |                          |                                              |                           |                                  | Grey                                                                                                                                                                                                                                                                                                                                                                                                                                                                                                   |                                      |  |
|                                                                                                     |                          |                                              | Standard material group   |                                  | Terracotta                                                                                                                                                                                                                                                                                                                                                                                                                                                                                             |                                      |  |
|                                                                                                     |                          |                                              | Material composition      |                                  | Earthenware, Glaze, Paint                                                                                                                                                                                                                                                                                                                                                                                                                                                                              |                                      |  |
|                                                                                                     |                          |                                              |                           |                                  | Yes                                                                                                                                                                                                                                                                                                                                                                                                                                                                                                    |                                      |  |
|                                                                                                     |                          |                                              | Web description           |                                  | This softly curved petite pot has a delicate hand<br>painted diamond design. Finished in a matt grey<br>with the pattern in a matt white, this table lamp will<br>sit beautifully within a neutral pallete. Sold as a<br>base only so that you can add a shade in your own<br>style to the lamp. Take a look at our shade range<br>and choose from a range of silks through to<br>textured cottons to complement this base. Also<br>available in another size.<br>Recommended lampshade size: 30cm dia |                                      |  |
|                                                                                                     |                          | Longth (side to s                            | ide) (cm)                 |                                  |                                                                                                                                                                                                                                                                                                                                                                                                                                                                                                        | Height (top to bottom) (cm)          |  |
|                                                                                                     |                          | Length (side to s                            |                           | Depth (front to back             |                                                                                                                                                                                                                                                                                                                                                                                                                                                                                                        |                                      |  |
| Overall                                                                                             |                          | 18                                           |                           | 18                               |                                                                                                                                                                                                                                                                                                                                                                                                                                                                                                        | 27                                   |  |
| Base (from complete)                                                                                | mplete) n/a              |                                              |                           | n/a                              |                                                                                                                                                                                                                                                                                                                                                                                                                                                                                                        | n/a                                  |  |
| Shade (from complete)                                                                               | nade (from complete) n/a |                                              |                           | n/a                              |                                                                                                                                                                                                                                                                                                                                                                                                                                                                                                        | n/a                                  |  |
| Tapered shade top                                                                                   |                          | n/a                                          |                           | n/a                              |                                                                                                                                                                                                                                                                                                                                                                                                                                                                                                        |                                      |  |
| Minimum drop                                                                                        | inimum drop n/a          |                                              |                           | Pendant body                     |                                                                                                                                                                                                                                                                                                                                                                                                                                                                                                        | n/a                                  |  |
|                                                                                                     |                          |                                              |                           | Product weight (kg)              |                                                                                                                                                                                                                                                                                                                                                                                                                                                                                                        | 2.87                                 |  |
| Product Box                                                                                         |                          | 24.765                                       |                           | 24.765                           |                                                                                                                                                                                                                                                                                                                                                                                                                                                                                                        | 36.83                                |  |
| Product Box quantity                                                                                |                          | 1                                            | 1                         |                                  |                                                                                                                                                                                                                                                                                                                                                                                                                                                                                                        | 3.35                                 |  |
| Outer Box                                                                                           | r Box n/a                |                                              |                           | Product Box weight (kg)          |                                                                                                                                                                                                                                                                                                                                                                                                                                                                                                        | n/a                                  |  |
| Outer Box quantity                                                                                  | Outer Box quantity n/a   |                                              |                           | Outer Box weight (kg)            |                                                                                                                                                                                                                                                                                                                                                                                                                                                                                                        | n/a                                  |  |
|                                                                                                     |                          |                                              |                           |                                  |                                                                                                                                                                                                                                                                                                                                                                                                                                                                                                        |                                      |  |
| Number of bulbs                                                                                     | bulbs 1                  |                                              |                           | Shade lining colour and material |                                                                                                                                                                                                                                                                                                                                                                                                                                                                                                        | n/a                                  |  |
| Bulb                                                                                                |                          | ES GLS                                       |                           | Shade gimbal size                |                                                                                                                                                                                                                                                                                                                                                                                                                                                                                                        | n/a                                  |  |
| Wattage                                                                                             |                          | 10-12W LED                                   |                           | Shade gimbal type and colour     |                                                                                                                                                                                                                                                                                                                                                                                                                                                                                                        | n/a                                  |  |
| Tube riser Antique brass washer a                                                                   |                          | ind riser                                    | d riser Cord grip         |                                  | in base                                                                                                                                                                                                                                                                                                                                                                                                                                                                                                |                                      |  |
| Lampholder E27 Black plastic                                                                        |                          |                                              | Grommet                   |                                  | n/a                                                                                                                                                                                                                                                                                                                                                                                                                                                                                                    |                                      |  |
| Cable colour and material Black plastic                                                             |                          |                                              | Felt base/Feet            |                                  | Black felt base                                                                                                                                                                                                                                                                                                                                                                                                                                                                                        |                                      |  |
| Cable type                                                                                          |                          | 2x0.75mm <sup>2</sup> , 2m from side of base |                           | UKCA/CE label                    |                                                                                                                                                                                                                                                                                                                                                                                                                                                                                                        | on lampholder and traceability label |  |
| Plug                                                                                                |                          | Black 3 pin UK plug with 3 amp fuse          |                           | Double insulated label           |                                                                                                                                                                                                                                                                                                                                                                                                                                                                                                        | on lamp holder                       |  |
| Switch                                                                                              |                          | Black in-line                                |                           | Traceability label               |                                                                                                                                                                                                                                                                                                                                                                                                                                                                                                        | on felt base                         |  |
| User manual n/a                                                                                     |                          |                                              | Y' statement label        |                                  | on cable by the plug                                                                                                                                                                                                                                                                                                                                                                                                                                                                                   |                                      |  |
| IP rating 20                                                                                        |                          |                                              | Issue date:               |                                  | 21/03/2022 16:26:56                                                                                                                                                                                                                                                                                                                                                                                                                                                                                    |                                      |  |
| Dimmable No                                                                                         |                          | No                                           |                           |                                  |                                                                                                                                                                                                                                                                                                                                                                                                                                                                                                        |                                      |  |
| For packaging and labeling information please refer to our Packaging and Labelling Supplier Manual. |                          |                                              |                           |                                  |                                                                                                                                                                                                                                                                                                                                                                                                                                                                                                        |                                      |  |