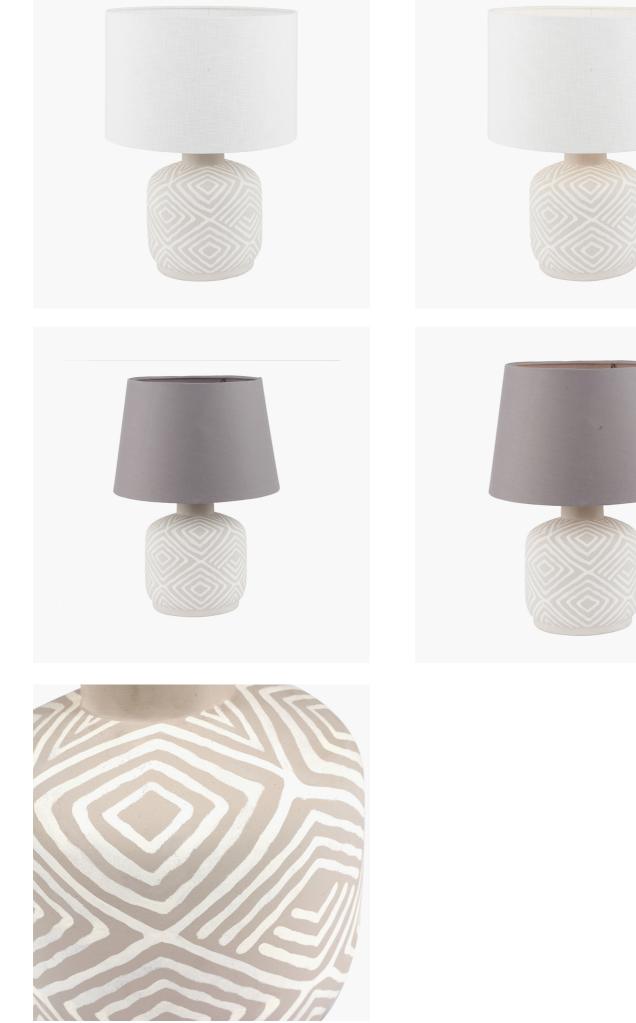

| Product code 30-847-BO                                                                              |                          | Product Type                                 |                           | Base only                        |                                                                                                                                                                                                                                                                                                                                                                                                                                                                                                        |                                      |  |
|-----------------------------------------------------------------------------------------------------|--------------------------|----------------------------------------------|---------------------------|----------------------------------|--------------------------------------------------------------------------------------------------------------------------------------------------------------------------------------------------------------------------------------------------------------------------------------------------------------------------------------------------------------------------------------------------------------------------------------------------------------------------------------------------------|--------------------------------------|--|
|                                                                                                     |                          |                                              | Description               |                                  | Margot Grey Patterned Small Stoneware Table<br>Lamp                                                                                                                                                                                                                                                                                                                                                                                                                                                    |                                      |  |
|                                                                                                     |                          |                                              | Range name                |                                  | Margot                                                                                                                                                                                                                                                                                                                                                                                                                                                                                                 |                                      |  |
|                                                                                                     |                          |                                              |                           |                                  | -                                                                                                                                                                                                                                                                                                                                                                                                                                                                                                      | 5018207406902                        |  |
|                                                                                                     |                          |                                              | Supplier code AS          |                                  | ASIAC301                                                                                                                                                                                                                                                                                                                                                                                                                                                                                               |                                      |  |
|                                                                                                     |                          |                                              | Country of origin Phi     |                                  | Philippines                                                                                                                                                                                                                                                                                                                                                                                                                                                                                            | hilippines                           |  |
|                                                                                                     |                          |                                              | Standard colour group Gre |                                  | Grey                                                                                                                                                                                                                                                                                                                                                                                                                                                                                                   | òrey                                 |  |
|                                                                                                     |                          |                                              |                           |                                  | Grey                                                                                                                                                                                                                                                                                                                                                                                                                                                                                                   |                                      |  |
|                                                                                                     |                          |                                              | Standard material group   |                                  | Terracotta                                                                                                                                                                                                                                                                                                                                                                                                                                                                                             |                                      |  |
|                                                                                                     |                          |                                              | Material composition      |                                  | Earthenware, Glaze, Paint                                                                                                                                                                                                                                                                                                                                                                                                                                                                              |                                      |  |
|                                                                                                     |                          |                                              |                           |                                  | Yes                                                                                                                                                                                                                                                                                                                                                                                                                                                                                                    |                                      |  |
|                                                                                                     |                          |                                              | Web description           |                                  | This softly curved petite pot has a delicate hand<br>painted diamond design. Finished in a matt grey<br>with the pattern in a matt white, this table lamp will<br>sit beautifully within a neutral pallete. Sold as a<br>base only so that you can add a shade in your own<br>style to the lamp. Take a look at our shade range<br>and choose from a range of silks through to<br>textured cottons to complement this base. Also<br>available in another size.<br>Recommended lampshade size: 30cm dia |                                      |  |
|                                                                                                     |                          | Longth (side to s                            | ide) (cm)                 |                                  |                                                                                                                                                                                                                                                                                                                                                                                                                                                                                                        | Height (top to bottom) (cm)          |  |
|                                                                                                     |                          | Length (side to s                            |                           | Depth (front to back             |                                                                                                                                                                                                                                                                                                                                                                                                                                                                                                        |                                      |  |
| Overall                                                                                             |                          | 18                                           |                           | 18                               |                                                                                                                                                                                                                                                                                                                                                                                                                                                                                                        | 27                                   |  |
| Base (from complete)                                                                                | mplete) n/a              |                                              |                           | n/a                              |                                                                                                                                                                                                                                                                                                                                                                                                                                                                                                        | n/a                                  |  |
| Shade (from complete)                                                                               | nade (from complete) n/a |                                              |                           | n/a                              |                                                                                                                                                                                                                                                                                                                                                                                                                                                                                                        | n/a                                  |  |
| Tapered shade top                                                                                   |                          | n/a                                          |                           | n/a                              |                                                                                                                                                                                                                                                                                                                                                                                                                                                                                                        |                                      |  |
| Minimum drop                                                                                        | inimum drop n/a          |                                              |                           | Pendant body                     |                                                                                                                                                                                                                                                                                                                                                                                                                                                                                                        | n/a                                  |  |
|                                                                                                     |                          |                                              |                           | Product weight (kg)              |                                                                                                                                                                                                                                                                                                                                                                                                                                                                                                        | 2.87                                 |  |
| Product Box                                                                                         |                          | 24.765                                       |                           | 24.765                           |                                                                                                                                                                                                                                                                                                                                                                                                                                                                                                        | 36.83                                |  |
| Product Box quantity                                                                                |                          | 1                                            | 1                         |                                  |                                                                                                                                                                                                                                                                                                                                                                                                                                                                                                        | 3.35                                 |  |
| Outer Box                                                                                           | r Box n/a                |                                              |                           | Product Box weight (kg)          |                                                                                                                                                                                                                                                                                                                                                                                                                                                                                                        | n/a                                  |  |
| Outer Box quantity                                                                                  | Outer Box quantity n/a   |                                              |                           | Outer Box weight (kg)            |                                                                                                                                                                                                                                                                                                                                                                                                                                                                                                        | n/a                                  |  |
|                                                                                                     |                          |                                              |                           |                                  |                                                                                                                                                                                                                                                                                                                                                                                                                                                                                                        |                                      |  |
| Number of bulbs                                                                                     | bulbs 1                  |                                              |                           | Shade lining colour and material |                                                                                                                                                                                                                                                                                                                                                                                                                                                                                                        | n/a                                  |  |
| Bulb                                                                                                |                          | ES GLS                                       |                           | Shade gimbal size                |                                                                                                                                                                                                                                                                                                                                                                                                                                                                                                        | n/a                                  |  |
| Wattage                                                                                             |                          | 10-12W LED                                   |                           | Shade gimbal type and colour     |                                                                                                                                                                                                                                                                                                                                                                                                                                                                                                        | n/a                                  |  |
| Tube riser Antique brass washer a                                                                   |                          | ind riser                                    | d riser Cord grip         |                                  | in base                                                                                                                                                                                                                                                                                                                                                                                                                                                                                                |                                      |  |
| Lampholder E27 Black plastic                                                                        |                          |                                              | Grommet                   |                                  | n/a                                                                                                                                                                                                                                                                                                                                                                                                                                                                                                    |                                      |  |
| Cable colour and material Black plastic                                                             |                          |                                              | Felt base/Feet            |                                  | Black felt base                                                                                                                                                                                                                                                                                                                                                                                                                                                                                        |                                      |  |
| Cable type                                                                                          |                          | 2x0.75mm <sup>2</sup> , 2m from side of base |                           | UKCA/CE label                    |                                                                                                                                                                                                                                                                                                                                                                                                                                                                                                        | on lampholder and traceability label |  |
| Plug                                                                                                |                          | Black 3 pin UK plug with 3 amp fuse          |                           | Double insulated label           |                                                                                                                                                                                                                                                                                                                                                                                                                                                                                                        | on lamp holder                       |  |
| Switch                                                                                              |                          | Black in-line                                |                           | Traceability label               |                                                                                                                                                                                                                                                                                                                                                                                                                                                                                                        | on felt base                         |  |
| User manual n/a                                                                                     |                          |                                              | Y' statement label        |                                  | on cable by the plug                                                                                                                                                                                                                                                                                                                                                                                                                                                                                   |                                      |  |
| IP rating 20                                                                                        |                          |                                              | Issue date:               |                                  | 21/03/2022 16:26:56                                                                                                                                                                                                                                                                                                                                                                                                                                                                                    |                                      |  |
| Dimmable No                                                                                         |                          | No                                           |                           |                                  |                                                                                                                                                                                                                                                                                                                                                                                                                                                                                                        |                                      |  |
| For packaging and labeling information please refer to our Packaging and Labelling Supplier Manual. |                          |                                              |                           |                                  |                                                                                                                                                                                                                                                                                                                                                                                                                                                                                                        |                                      |  |