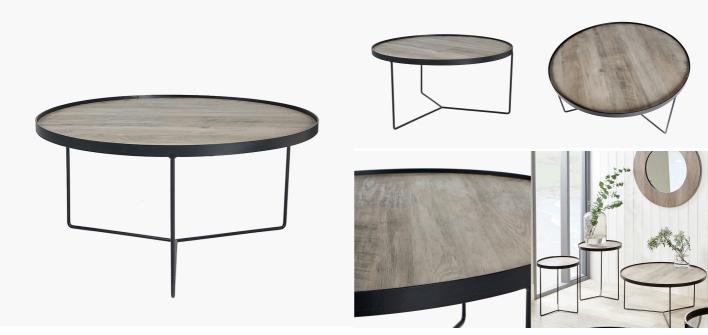

## 76-476

| Item Desciption      | Brookfield Brown Wood Veneer Coffee Table                                                                                                                                                                                                                                                  |
|----------------------|--------------------------------------------------------------------------------------------------------------------------------------------------------------------------------------------------------------------------------------------------------------------------------------------|
| Barcode              | 5018207410190                                                                                                                                                                                                                                                                              |
| Country of Origin    | China                                                                                                                                                                                                                                                                                      |
| Factory              | YONG001                                                                                                                                                                                                                                                                                    |
| Mail Order Packaging | Yes                                                                                                                                                                                                                                                                                        |
| Colour Group         | Brown                                                                                                                                                                                                                                                                                      |
| Web Description      | Stay on trend with the Brookfield brown wood veneer topped coffee table. This perfectly proportioned round coffee table with it's stylish black metal legs, is a must-have addition to any modern and stylish interior. Compliment with other tables from this range to complete the look. |