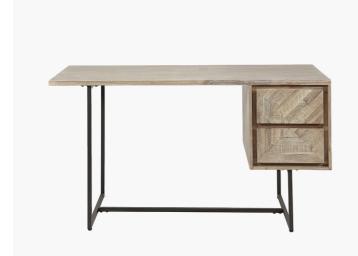

## 76-496

| Item Desciption      | Marca Acacia Wood 2 Drawer Desk                                                                                                                                                                                                                                                                                                                                                      |  |
|----------------------|--------------------------------------------------------------------------------------------------------------------------------------------------------------------------------------------------------------------------------------------------------------------------------------------------------------------------------------------------------------------------------------|--|
| Barcode              | 5018207410282                                                                                                                                                                                                                                                                                                                                                                        |  |
| Country of Origin    | Vietnam                                                                                                                                                                                                                                                                                                                                                                              |  |
| Factory              | WOOD003                                                                                                                                                                                                                                                                                                                                                                              |  |
| Assembly Required    | No                                                                                                                                                                                                                                                                                                                                                                                   |  |
| Packaging Materials  | carton, Foam, PE                                                                                                                                                                                                                                                                                                                                                                     |  |
| Mail Order Packaging | yes                                                                                                                                                                                                                                                                                                                                                                                  |  |
| Web Description      | With plenty of surface and storage space, this piece is not just stunning but also practical and works perfectly as either a desk or dresser. The charming whitewash wood and textured finish implements a Scandi feel with ample drawer storage. Complement this look with other pieces from the Marca range; dining table, bar cabinet, coffee table, console table and sideboard. |  |

| Item Dimensions (CM) (KG) |     |  |
|---------------------------|-----|--|
| Width                     | 140 |  |
| Depth                     | 60  |  |
| Height                    | 75  |  |
| Weight                    | 40  |  |

| Colour     |         |  |
|------------|---------|--|
| Frame/Item | Natural |  |
| Fabric     |         |  |

| Materials  |                        |  |
|------------|------------------------|--|
| Frame/Item | MDF, Acacia Wood, Iron |  |
| Fabric     |                        |  |