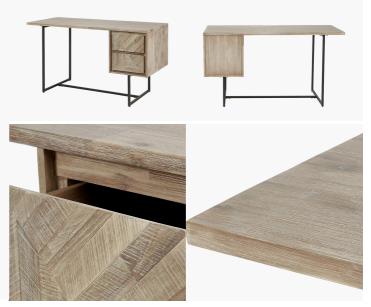

## 76-496

| Item Desciption      | Marca Acacia Wood 2 Drawer Desk                                                                                                                                                                                                                                                                                                                                                      |  |
|----------------------|--------------------------------------------------------------------------------------------------------------------------------------------------------------------------------------------------------------------------------------------------------------------------------------------------------------------------------------------------------------------------------------|--|
| Barcode              | 5018207410282                                                                                                                                                                                                                                                                                                                                                                        |  |
| Country of Origin    | Vietnam                                                                                                                                                                                                                                                                                                                                                                              |  |
| Factory              | WOOD003                                                                                                                                                                                                                                                                                                                                                                              |  |
| Assembly Required    | No                                                                                                                                                                                                                                                                                                                                                                                   |  |
| Packaging Materials  | carton, Foam, PE                                                                                                                                                                                                                                                                                                                                                                     |  |
| Mail Order Packaging | yes                                                                                                                                                                                                                                                                                                                                                                                  |  |
| Web Description      | With plenty of surface and storage space, this piece is not just stunning but also practical and works perfectly as either a desk or dresser. The charming whitewash wood and textured finish implements a Scandi feel with ample drawer storage. Complement this look with other pieces from the Marca range; dining table, bar cabinet, coffee table, console table and sideboard. |  |

| Colour     |         |  |
|------------|---------|--|
| Frame/Item | Natural |  |
| Fabric     |         |  |

| Materials  |                        |  |
|------------|------------------------|--|
| Frame/Item | MDF, Acacia Wood, Iron |  |
| Fabric     |                        |  |