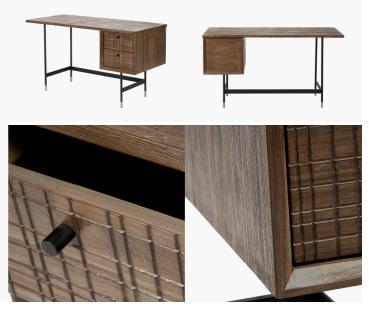

## 76-501

| Item Desciption      | Arte Acacia Wood 2 Drawer Desk                                                                                                                                                                                                                                                                                                                                |  |
|----------------------|---------------------------------------------------------------------------------------------------------------------------------------------------------------------------------------------------------------------------------------------------------------------------------------------------------------------------------------------------------------|--|
| Barcode              | 5018207410336                                                                                                                                                                                                                                                                                                                                                 |  |
| Country of Origin    | Vietnam                                                                                                                                                                                                                                                                                                                                                       |  |
| Factory              | WOOD003                                                                                                                                                                                                                                                                                                                                                       |  |
| Assembly Required    | No                                                                                                                                                                                                                                                                                                                                                            |  |
| Packaging Materials  | carton, Foam, PE                                                                                                                                                                                                                                                                                                                                              |  |
| Mail Order Packaging | yes                                                                                                                                                                                                                                                                                                                                                           |  |
| Web Description      | Striking to the eye and practical in design, this two-drawer desk with generous surface space works perfectly as either a desk or dresser. Th deep-toned wood adds depth to a room capturing the on-trend industrial style. Complement this look with other pieces from the Arte range; dining table, bar cabinet, coffee table, console table and sideboard. |  |

## 76-501

| Item Label Positions                                  |             |  |  |
|-------------------------------------------------------|-------------|--|--|
| Furniture Warnings                                    | On the back |  |  |
| Swing Tag                                             | On the back |  |  |
| Additional Details                                    |             |  |  |
| Leg Height to draw 35.5<br>2 x draws w 29.5, d37, h12 |             |  |  |