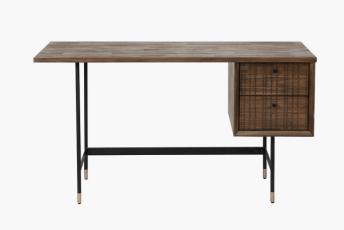

## 76-501

| Item Desciption      | Arte Acacia Wood 2 Drawer Desk                                                                                                                                                                                                                                                                                                                                |  |
|----------------------|---------------------------------------------------------------------------------------------------------------------------------------------------------------------------------------------------------------------------------------------------------------------------------------------------------------------------------------------------------------|--|
| Barcode              | 5018207410336                                                                                                                                                                                                                                                                                                                                                 |  |
| Country of Origin    | Vietnam                                                                                                                                                                                                                                                                                                                                                       |  |
| Factory              | WOOD003                                                                                                                                                                                                                                                                                                                                                       |  |
| Assembly Required    | No                                                                                                                                                                                                                                                                                                                                                            |  |
| Packaging Materials  | carton, Foam, PE                                                                                                                                                                                                                                                                                                                                              |  |
| Mail Order Packaging | yes                                                                                                                                                                                                                                                                                                                                                           |  |
| Web Description      | Striking to the eye and practical in design, this two-drawer desk with generous surface space works perfectly as either a desk or dresser. Th deep-toned wood adds depth to a room capturing the on-trend industrial style. Complement this look with other pieces from the Arte range; dining table, bar cabinet, coffee table, console table and sideboard. |  |

| Item Dimensions (CM) (KG) |      |  |
|---------------------------|------|--|
| Width                     | 140  |  |
| Depth                     | 60   |  |
| Height                    | 75.5 |  |
| Weight                    | 39   |  |

| Colour     |         |  |
|------------|---------|--|
| Frame/Item | Natural |  |
| Fabric     |         |  |

| Materials  |                        |  |
|------------|------------------------|--|
| Frame/Item | MDF, Acacia Wood, Iron |  |
| Fabric     |                        |  |