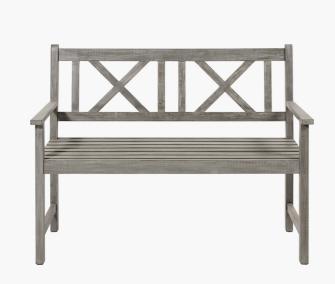

## 18-F-619-AG

| Item Desciption      | Cambridge Antique Grey 2 Seater Acacia Wood Bench                                                                                                                                                                                                                                                                                                                                      |  |
|----------------------|----------------------------------------------------------------------------------------------------------------------------------------------------------------------------------------------------------------------------------------------------------------------------------------------------------------------------------------------------------------------------------------|--|
| Barcode              | 5018207397323                                                                                                                                                                                                                                                                                                                                                                          |  |
| Factory              | EURO001                                                                                                                                                                                                                                                                                                                                                                                |  |
| Country of Origin    | Vietnam                                                                                                                                                                                                                                                                                                                                                                                |  |
| Assembly Required    | Yes                                                                                                                                                                                                                                                                                                                                                                                    |  |
| Packaging Materials  | Carton/ STYRO FOAM/PE                                                                                                                                                                                                                                                                                                                                                                  |  |
| Mail Order Packaging | Standard packaging                                                                                                                                                                                                                                                                                                                                                                     |  |
| Colour Group         | Grey                                                                                                                                                                                                                                                                                                                                                                                   |  |
| Aerocover            | 18-C-7908                                                                                                                                                                                                                                                                                                                                                                              |  |
| Web Description      | The Cambridge bench is perfect for small gardens. A simple but classic wooden bench, which is easy to assemble and easy to maintain. The slatted seat and detailed back contrast well and make it a feature in the garden when not in use. This bench is also available in natural.  A cover is available to order separately using the below code:  Garden Bench Aerocover: 18-C-7908 |  |

| Single Item Dimensions (CM) (KG) |                          |  |
|----------------------------------|--------------------------|--|
| Width                            | 120                      |  |
| Depth                            | 62                       |  |
| Height                           | 90                       |  |
| Weight                           | 11                       |  |
| Single Item Colour               |                          |  |
| Frame/Item                       | Acacia/Antique Grey look |  |
| Fabric                           |                          |  |
| Single Item Materials            |                          |  |
| Item/Frame                       | Acacia wood              |  |
| Fabric                           |                          |  |
| Additional Details               |                          |  |

Seating Height: 45cm Internal Width: 110cm External Armrest Height: 64cm Internal Armrest Height: 18cm Internal Backrest Height: 43cm Internal Seat Depth: 47cm