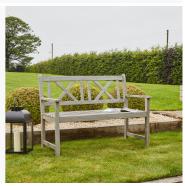

## 18-F-619-AG

| Item Desciption      | Cambridge Antique Grey 2 Seater Acacia Wood Bench                                                                                                                                                                                                                                                                                                                                      |  |
|----------------------|----------------------------------------------------------------------------------------------------------------------------------------------------------------------------------------------------------------------------------------------------------------------------------------------------------------------------------------------------------------------------------------|--|
| Barcode              | 5018207397323                                                                                                                                                                                                                                                                                                                                                                          |  |
| Factory              | EURO001                                                                                                                                                                                                                                                                                                                                                                                |  |
| Country of Origin    | Vietnam                                                                                                                                                                                                                                                                                                                                                                                |  |
| Assembly Required    | Yes                                                                                                                                                                                                                                                                                                                                                                                    |  |
| Packaging Materials  | Carton/ STYRO FOAM/PE                                                                                                                                                                                                                                                                                                                                                                  |  |
| Mail Order Packaging | Standard packaging                                                                                                                                                                                                                                                                                                                                                                     |  |
| Colour Group         | Grey                                                                                                                                                                                                                                                                                                                                                                                   |  |
| Aerocover            | 18-C-7908                                                                                                                                                                                                                                                                                                                                                                              |  |
| Web Description      | The Cambridge bench is perfect for small gardens. A simple but classic wooden bench, which is easy to assemble and easy to maintain. The slatted seat and detailed back contrast well and make it a feature in the garden when not in use. This bench is also available in natural.  A cover is available to order separately using the below code:  Garden Bench Aerocover: 18-C-7908 |  |