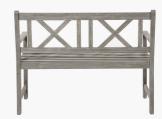

## 18-F-619-AG

| Item Desciption      | Cambridge Antique Grey 2 Seater Acacia Wood Bench                                                                                                                                                                                                                                                                                                                                      |  |
|----------------------|----------------------------------------------------------------------------------------------------------------------------------------------------------------------------------------------------------------------------------------------------------------------------------------------------------------------------------------------------------------------------------------|--|
| Barcode              | 5018207397323                                                                                                                                                                                                                                                                                                                                                                          |  |
| Factory              | EURO001                                                                                                                                                                                                                                                                                                                                                                                |  |
| Country of Origin    | Vietnam                                                                                                                                                                                                                                                                                                                                                                                |  |
| Assembly Required    | Yes                                                                                                                                                                                                                                                                                                                                                                                    |  |
| Packaging Materials  | Carton/ STYRO FOAM/PE                                                                                                                                                                                                                                                                                                                                                                  |  |
| Mail Order Packaging | Standard packaging                                                                                                                                                                                                                                                                                                                                                                     |  |
| Colour Group         | Grey                                                                                                                                                                                                                                                                                                                                                                                   |  |
| Aerocover            | 18-C-7908                                                                                                                                                                                                                                                                                                                                                                              |  |
| Web Description      | The Cambridge bench is perfect for small gardens. A simple but classic wooden bench, which is easy to assemble and easy to maintain. The slatted seat and detailed back contrast well and make it a feature in the garden when not in use. This bench is also available in natural.  A cover is available to order separately using the below code:  Garden Bench Aerocover: 18-C-7908 |  |

| Single Item Dimensions (CM) (KG) |                          |  |
|----------------------------------|--------------------------|--|
| Width                            | 120                      |  |
| Depth                            | 62                       |  |
| Height                           | 90                       |  |
| Weight                           | 11                       |  |
| Single Item Colour               |                          |  |
| Frame/Item                       | Acacia/Antique Grey look |  |
| Fabric                           |                          |  |
| Single Item Materials            |                          |  |
| Item/Frame                       | Acacia wood              |  |
| Fabric                           |                          |  |
| Additional Details               |                          |  |

Seating Height: 45cm Internal Width: 110cm External Armrest Height: 64cm Internal Armrest Height: 18cm Internal Backrest Height: 43cm Internal Seat Depth: 47cm