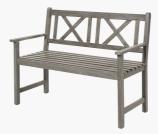

## 18-F-619-AG

| Item Desciption      | Cambridge Antique Grey 2 Seater Acacia Wood Bench                                                                                                                                                                                                                                                                                                                                      |  |
|----------------------|----------------------------------------------------------------------------------------------------------------------------------------------------------------------------------------------------------------------------------------------------------------------------------------------------------------------------------------------------------------------------------------|--|
| Barcode              | 5018207397323                                                                                                                                                                                                                                                                                                                                                                          |  |
| Factory              | EURO001                                                                                                                                                                                                                                                                                                                                                                                |  |
| Country of Origin    | Vietnam                                                                                                                                                                                                                                                                                                                                                                                |  |
| Assembly Required    | Yes                                                                                                                                                                                                                                                                                                                                                                                    |  |
| Packaging Materials  | Carton/ STYRO FOAM/PE                                                                                                                                                                                                                                                                                                                                                                  |  |
| Mail Order Packaging | Standard packaging                                                                                                                                                                                                                                                                                                                                                                     |  |
| Colour Group         | Grey                                                                                                                                                                                                                                                                                                                                                                                   |  |
| Aerocover            | 18-C-7908                                                                                                                                                                                                                                                                                                                                                                              |  |
| Web Description      | The Cambridge bench is perfect for small gardens. A simple but classic wooden bench, which is easy to assemble and easy to maintain. The slatted seat and detailed back contrast well and make it a feature in the garden when not in use. This bench is also available in natural.  A cover is available to order separately using the below code:  Garden Bench Aerocover: 18-C-7908 |  |

| Single Item Dimensions (CM) (KG) |                          |  |
|----------------------------------|--------------------------|--|
| Width                            | 120                      |  |
| Depth                            | 62                       |  |
| Height                           | 90                       |  |
| Weight                           | 11                       |  |
| Single Item Colour               |                          |  |
| Frame/Item                       | Acacia/Antique Grey look |  |
| Fabric                           |                          |  |
| Single Item Materials            |                          |  |
| Item/Frame                       | Acacia wood              |  |
| Fabric                           |                          |  |
| Additional Details               |                          |  |

Seating Height: 45cm Internal Width: 110cm External Armrest Height: 64cm Internal Armrest Height: 18cm Internal Backrest Height: 43cm Internal Seat Depth: 47cm