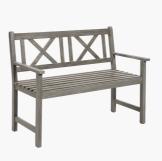

## 18-F-619-AG

| Item Desciption      | Cambridge Antique Grey 2 Seater Acacia Wood Bench                                                                                                                                                                                                                                                                                                                                      |  |
|----------------------|----------------------------------------------------------------------------------------------------------------------------------------------------------------------------------------------------------------------------------------------------------------------------------------------------------------------------------------------------------------------------------------|--|
| Barcode              | 5018207397323                                                                                                                                                                                                                                                                                                                                                                          |  |
| Factory              | EURO001                                                                                                                                                                                                                                                                                                                                                                                |  |
| Country of Origin    | Vietnam                                                                                                                                                                                                                                                                                                                                                                                |  |
| Assembly Required    | Yes                                                                                                                                                                                                                                                                                                                                                                                    |  |
| Packaging Materials  | Carton/ STYRO FOAM/PE                                                                                                                                                                                                                                                                                                                                                                  |  |
| Mail Order Packaging | Standard packaging                                                                                                                                                                                                                                                                                                                                                                     |  |
| Colour Group         | Grey                                                                                                                                                                                                                                                                                                                                                                                   |  |
| Aerocover            | 18-C-7908                                                                                                                                                                                                                                                                                                                                                                              |  |
| Web Description      | The Cambridge bench is perfect for small gardens. A simple but classic wooden bench, which is easy to assemble and easy to maintain. The slatted seat and detailed back contrast well and make it a feature in the garden when not in use. This bench is also available in natural.  A cover is available to order separately using the below code:  Garden Bench Aerocover: 18-C-7908 |  |

| Single Item Dimensions (CM) (KG) |                          |  |
|----------------------------------|--------------------------|--|
| Width                            | 120                      |  |
| Depth                            | 62                       |  |
| Height                           | 90                       |  |
| Weight                           | 11                       |  |
| Single Item Colour               |                          |  |
| Frame/Item                       | Acacia/Antique Grey look |  |
| Fabric                           |                          |  |
| Single Item Materials            |                          |  |
| Item/Frame                       | Acacia wood              |  |
| Fabric                           |                          |  |
| Additional Details               |                          |  |

Seating Height: 45cm Internal Width: 110cm External Armrest Height: 64cm Internal Armrest Height: 18cm Internal Backrest Height: 43cm Internal Seat Depth: 47cm