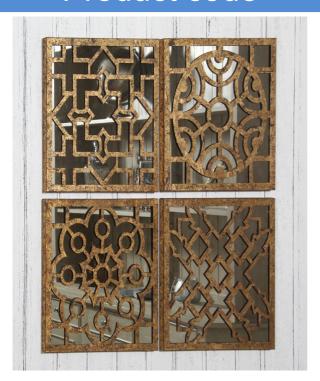

## Product code

| Item Desciption      | S/4 Square Antique Gold Metal Mirrored Wall<br>Art                                                                                                                                                                         |  |
|----------------------|----------------------------------------------------------------------------------------------------------------------------------------------------------------------------------------------------------------------------|--|
| Barcode              | 5018207182448                                                                                                                                                                                                              |  |
| Country of Origin    | China                                                                                                                                                                                                                      |  |
| Factory              | FUZH001                                                                                                                                                                                                                    |  |
| Assembly Required    | No                                                                                                                                                                                                                         |  |
| Mail Order Packaging | Yes                                                                                                                                                                                                                        |  |
| Colour Group         | Gold                                                                                                                                                                                                                       |  |
| Web Description      | This stunning mirror wall art will add a dazzling focal point to any room with its geo baroque metal frame design and antiqued gold finish. This piece comes as a set of 4 and can be positioned to suit your living space |  |